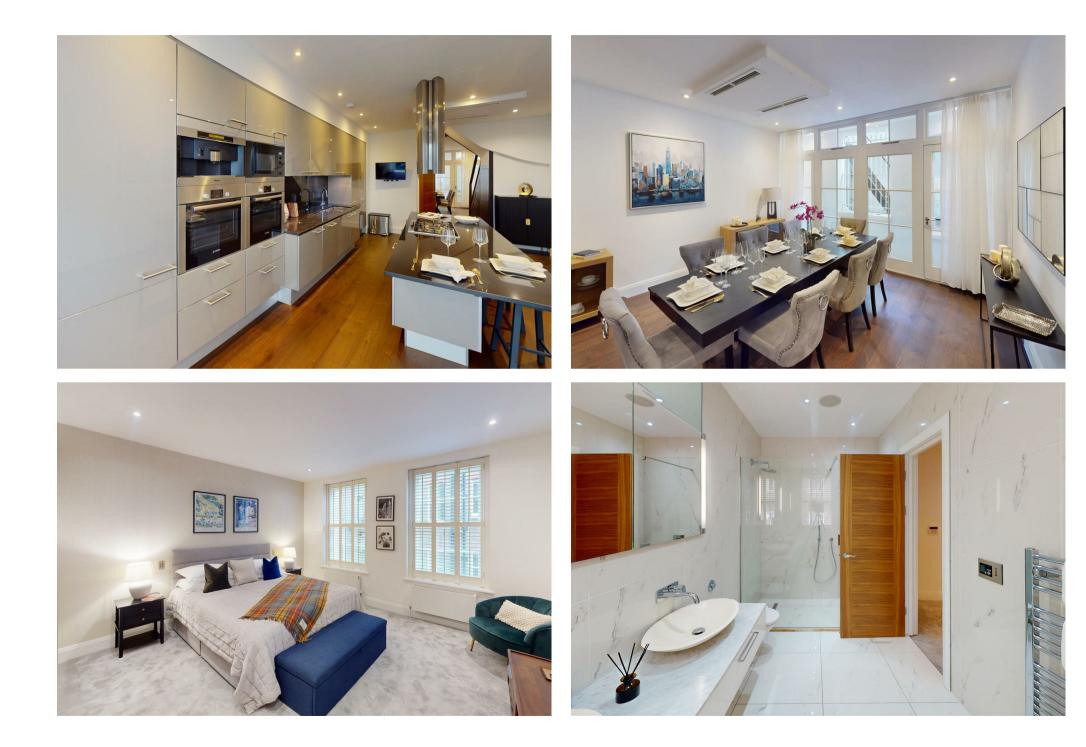

## Description

Four bedroom home on a quiet road moments from Buckingham Palace. This refurbished house is arranged over five floors and comprises a large double reception room, dining room, fitted kitchen, master suite with walk-in wardrobe and en-suite, three further bedrooms, two bathrooms, guest cloakroom and a private patio. This central location is perfectly located for transport links and green spaces, not to mentioned shops, restaurants and theatres.