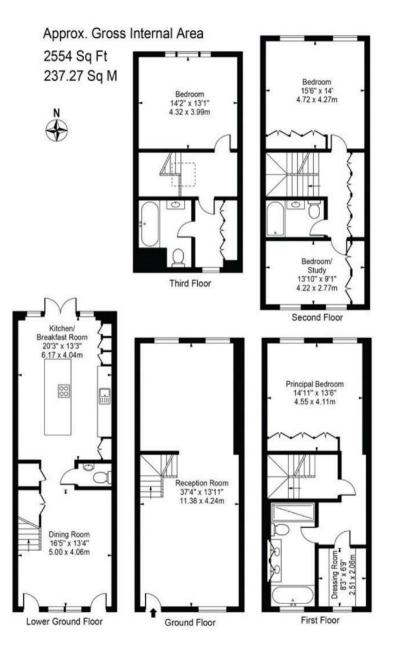

## Description

Four bedroom home on a quiet road moments from Buckingham Palace. This refurbished house is arranged over five floors and comprises a large double reception room, dining room, fitted kitchen, master suite with walk-in wardrobe and en-suite, three further bedrooms, two bathrooms, guest cloakroom and a private patio. This central location is perfectly located for transport links and green spaces, not to mentioned shops, restaurants and theatres.

## Key Features

- ▸ FIVE BEDROOM HOME
- WELL-PRESENTED

- NEAR BUCKINGHAM PALACE
- CLOSE TO ST JAMES PARK