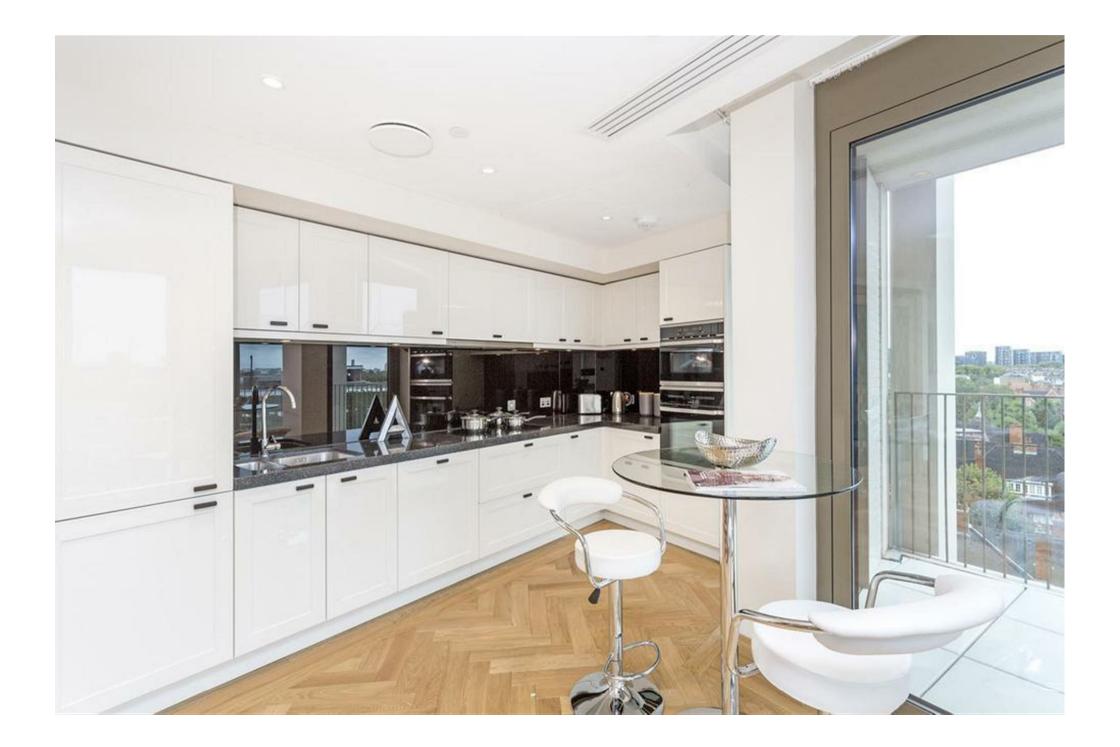

Benefitting from being triple aspect, the property is wonderfully bright and comprises an open plan living room with a smart integrated kitchen, two private terraces, excellent storage including a walk-in wardrobe to the master bedroom and a large utility cupboard, two luxury bathrooms (one en-suite). The flat also boasts comfort cooling, wooden flooring and parking space. Residents of Abell House benefit from a 24-hour concierge service, health spa, swimming pool and fitness centre.

: Entrance Hall : Reception Room With Dining Area : Open Plan Fitted Kitchen : Master bedroom With Dressing Room and Ensuite : 2ND Bedroom : Shower Room : 2 X Balcony : Parking : Pool : Gym : Concierge :