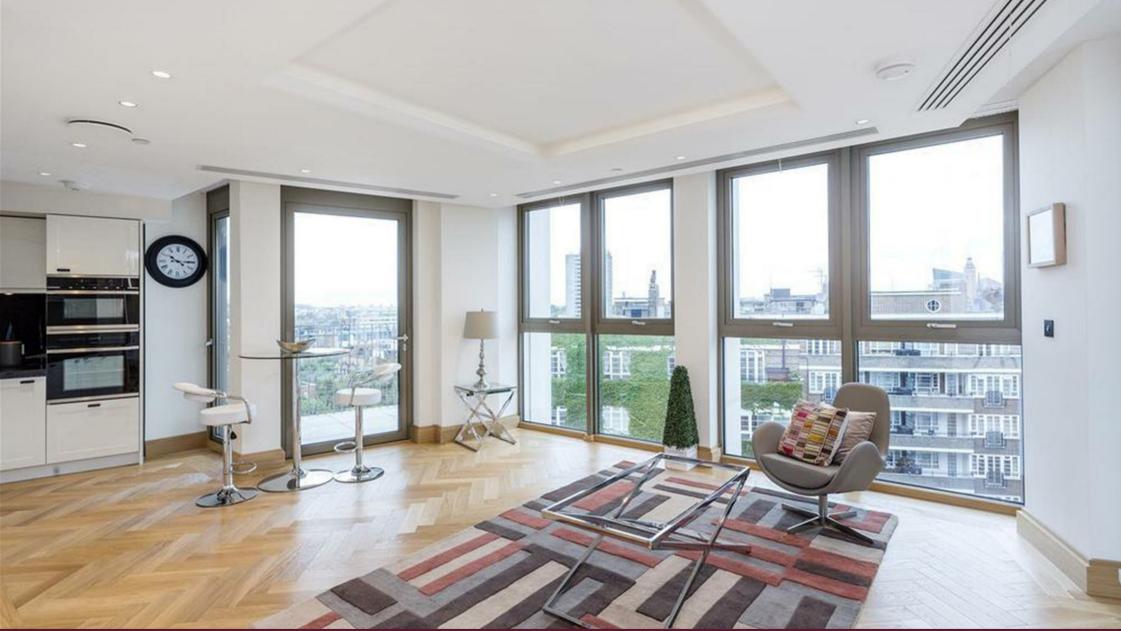

## Description

A fantastic two-bedroom, top floor apartment with amazing outlook, in this superb development near the river. The property is approximately 1,079sq.ft (100sq.m) and is set on the 9th floor (with lift) of this luxury new building near the Houses of Parliament and Tate Gallery.

Benefitting from being triple aspect, the property is wonderfully bright and comprises an open plan living room with a smart integrated kitchen, two private terraces, excellent storage including a walk-in wardrobe to the master bedroom and a large utility cupboard, two luxury bathrooms (one en-suite). The flat also boasts comfort cooling, wooden flooring and parking space. Residents of Abell House benefit from a 24-hour concierge service, health spa, swimming pool and fitness centre.