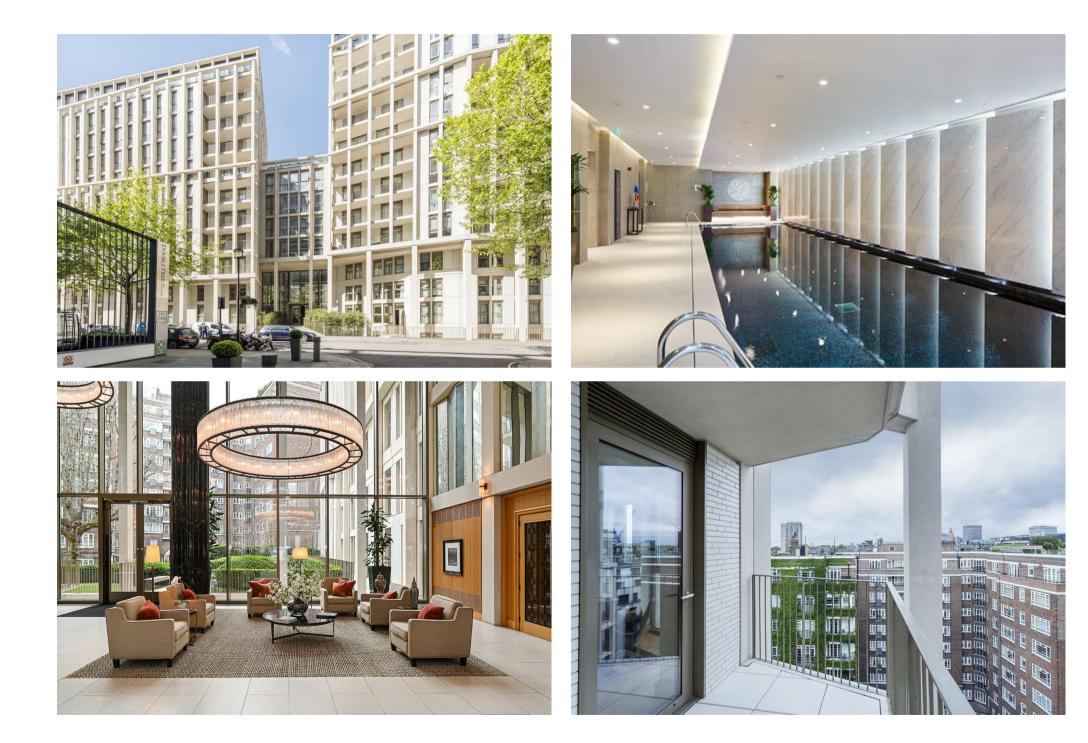

Benefitting from being triple aspect, the property is wonderfully bright and comprises an open plan living room with a smart integrated kitchen, two private terraces, excellent storage including a walk-in wardrobe to the master bedroom and a large utility cupboard, two luxury bathrooms (one en-suite). The flat also boasts comfort cooling, wooden flooring and parking space. Residents of Abell House benefit from a 24-hour concierge service, health spa, swimming pool and fitness centre.

## Key Features

- ◆ 24 HOUR CONCIERGE
- SWIMMING POOL
- GYM
- PARKING SPACE

LARGE LIFTS
BEAUTIFUL LOBBY
2 X BALCONY
TOP FLOOR WITH VIEWS