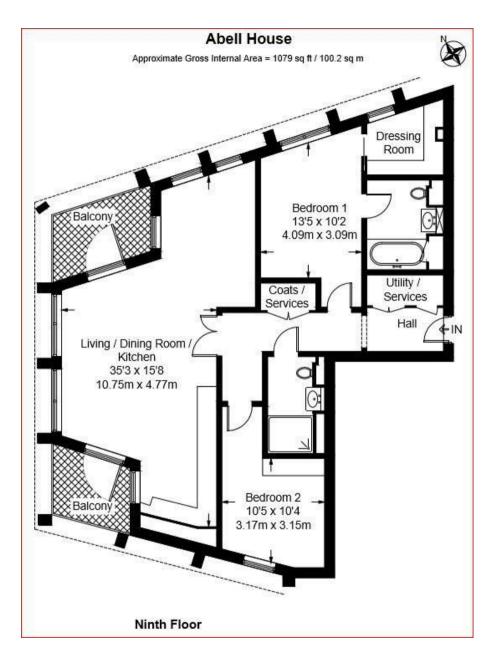

## Description

A fantastic two-bedroom, top floor apartment with amazing outlook, in this superb development near the river. The property is approximately 1,079sq.ft (100sq.m) and is set on the 9th floor (with lift) of this luxury new building near the Houses of Parliament and Tate Gallery.

Benefitting from being triple aspect, the property is wonderfully bright and comprises an open plan living room with a smart integrated kitchen, two private terraces, excellent storage including a walk-in wardrobe to the master bedroom and a large utility cupboard, two luxury bathrooms (one en-suite). The flat also boasts comfort cooling, wooden flooring and parking space. Residents of Abell House benefit from a 24-hour concierge service, health spa, swimming pool and fitness centre.

: Entrance Hall : Reception Room With Dining Area : Open Plan Fitted Kitchen : Master bedroom With Dressing Room and Ensuite : 2ND Bedroom : Shower Room : 2 X Balcony : Parking : Pool : Gym : Concierge :