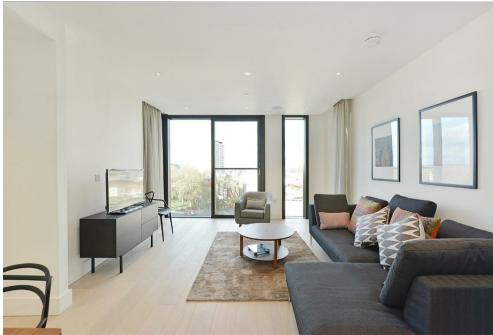

## Description

Napier Watt are proud to present this stunning ninth floor apartment (with lift) in this new development within Paddington Basin. The property consists of master bedroom with dressing area and en suite shower room, second double bedroom, one bathroom, reception room and a fully fitted, open plan kitchen.

Further benefits include underfloor heating, comfort cooling and 24 hour concierge. Adjacent to the Grand Union Canal, Merchant Square is a new development and it is conveniently located moments from the transport and shopping amenities of Paddington. EPC Rating B.