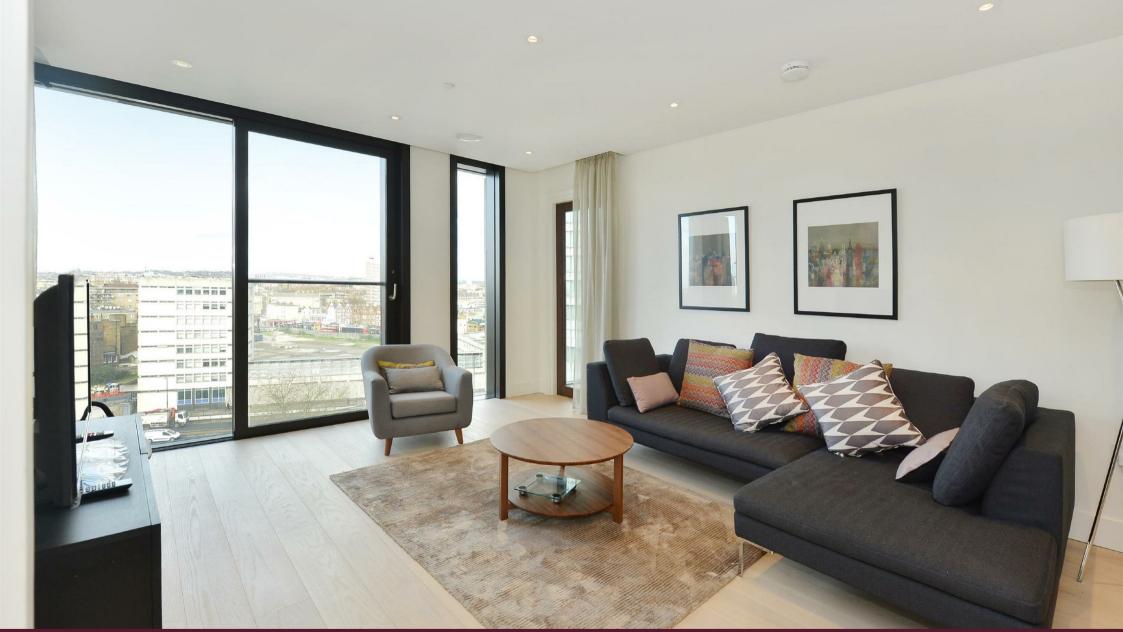

## Description

Napier Watt are proud to present this stunning ninth floor apartment (with lift) in this new development within Paddington Basin. The property consists of master bedroom with dressing area and en suite shower room, second double bedroom, one bathroom, reception room and a fully fitted, open plan kitchen.

Further benefits include underfloor heating, comfort cooling and 24 hour concierge. Adjacent to the Grand Union Canal, Merchant Square is a new development and it is conveniently located moments from the transport and shopping amenities of Paddington. EPC Rating B.

## Key Features

- · 24 HOUR CONCIERGE
- · WINTER GARDEN
- · COMMUNAL TERRACE
- · COMFORT COOLING

- 9TH FLOOR WITH LIFT
- · CINEMA ROOM
- · BUSINESS LOUNGE
- · ADJACENT TO THE CANAL