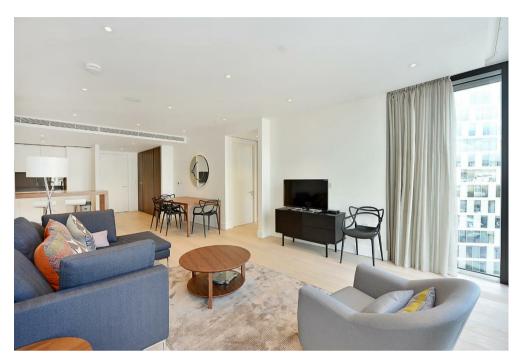

## Description

Napier Watt are proud to present this stunning ninth floor apartment (with lift) in this new development within Paddington Basin. The property consists of master bedroom with dressing area and en suite shower room, second double bedroom, one bathroom, reception room and a fully fitted, open plan kitchen.

Further benefits include underfloor heating, comfort cooling and 24 hour concierge. Adjacent to the Grand Union Canal, Merchant Square is a new development and it is conveniently located moments from the transport and shopping amenities of Paddington. EPC Rating B.