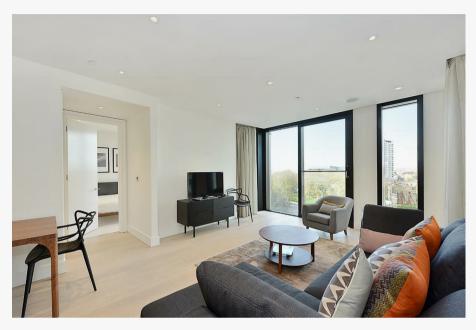

## Description

Napier Watt are proud to present this stunning ninth floor apartment (with lift) in this new development within Paddington Basin. The property consists of master bedroom with dressing area and en suite shower room, second double bedroom, one bathroom, reception room and a fully fitted, open plan kitchen.

Further benefits include underfloor heating, comfort cooling and 24 hour concierge. Adjacent to the Grand Union Canal, Merchant Square is a new development and it is conveniently located moments from the transport and shopping amenities of Paddington. EPC Rating B.