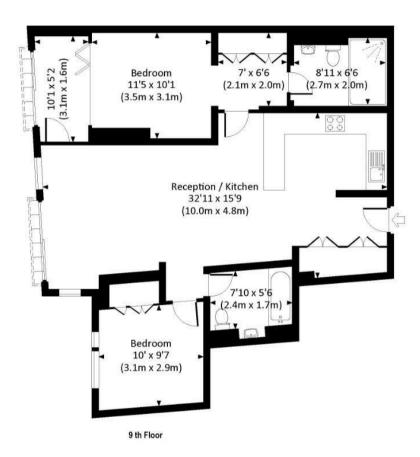

### MERCHANT SQUARE, W2

Approx. gross internal area 944 Sq Ft. / 87.7 Sq M.

IMPORTANT: We would inform prospective purchasers that these sales particulars have been prepared as a general guide only. A detailed survey has not been carried out, nor the services, appliances and fittings tested. Room sizes should not be relied upon for furnishing purposes and are approximate. If floor plans are included, they are for guidance only and illustration purposes only and may not be to scale. If there are any important matters likely to affect your decision to buy, please contact us before viewing the property.