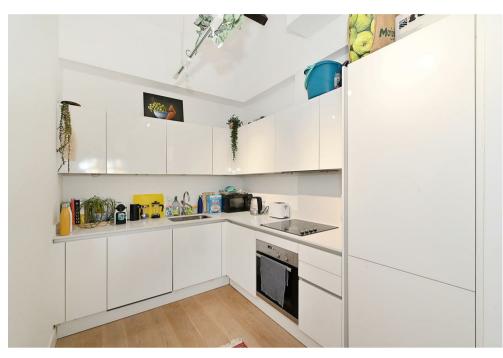

## Description

A stunning one bedroom, top (first) floor apartment with beautiful vaulted ceilings throughout and exposed brickwork. Situated in a smart, modern, converted brick warehouse over looking the Limehouse Cut and benefiting from daytime concierge. The property is quietly situated and well proportioned with modern fixtures and wood floors. Located very close to local supermarkets, parks and Westferry DLR, with further amenities a short walk away in Canary Wharf. Furnished, Available 1st June 2024