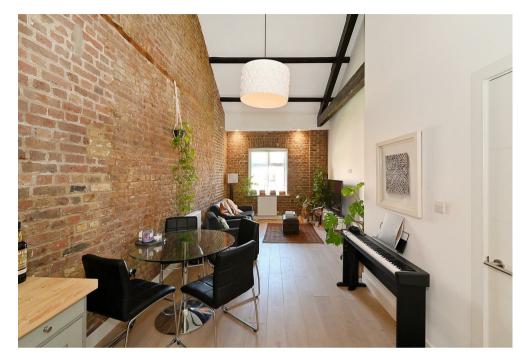

## Description

A stunning one bedroom, top (first) floor apartment with beautiful vaulted ceilings throughout and exposed brickwork. Situated in a smart, modern, converted brick warehouse over looking the Limehouse Cut and benefiting from daytime concierge. The property is quietly situated and well proportioned with modern fixtures and wood floors. Located very close to local supermarkets, parks and Westferry DLR, with further amenities a short walk away in Canary Wharf. Furnished, Available 1st June 2024

CANALVIEWS

CONCIERGE

EXPOSED BRICKWORK