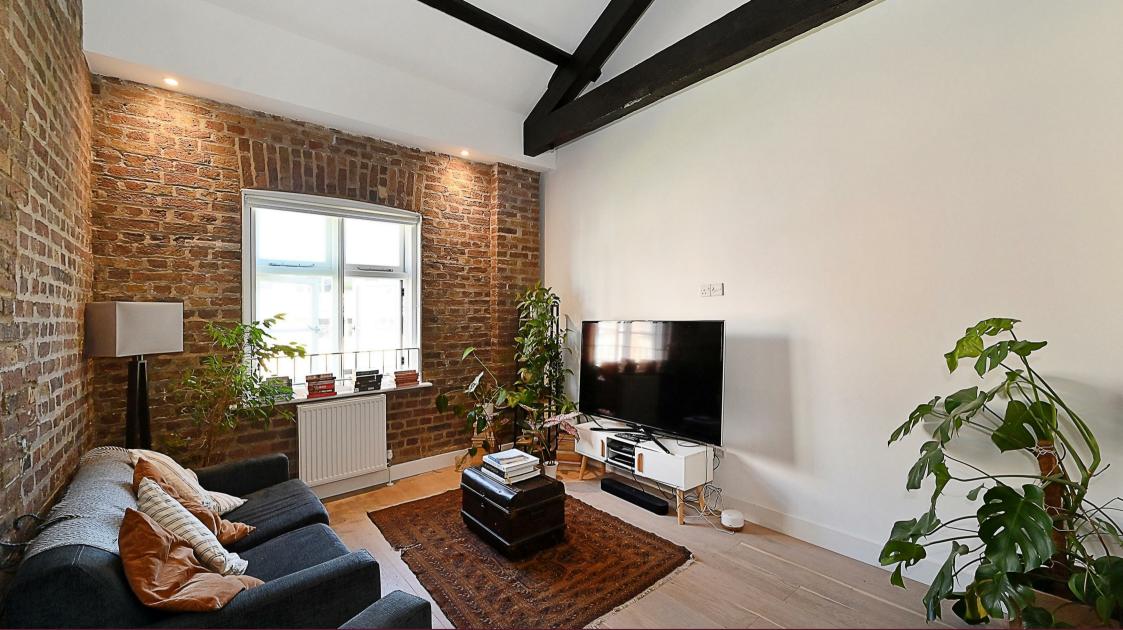

## Description

A stunning one bedroom, top (first) floor apartment with beautiful vaulted ceilings throughout and exposed brickwork. Situated in a smart, modern, converted brick warehouse over looking the Limehouse Cut and benefiting from daytime concierge. The property is quietly situated and well proportioned with modern fixtures and wood floors. Located very close to local supermarkets, parks and Westferry DLR, with further amenities a short walk away in Canary Wharf. Furnished, Available 1st June 2024

### **Key Features**

- ▸ VERY HIGH CEILINGS
- + TOP FLOOR (1ST)
- WOOD FLOORS
- MODERN THROUGHOUT
- Terms

Fees & Charges: Tenancies exceeding £100,000 rent per annum & Tenancies where a company is a tenant the administation charge is £480 Inc VAT for each contract & renewal.

CANALVIEWS

CONCIERGE

EXPOSED BRICKWORK