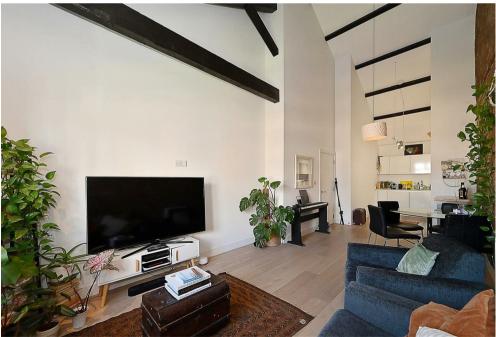

## Description

A stunning one bedroom, top (first) floor apartment with beautiful vaulted ceilings throughout and exposed brickwork. Situated in a smart, modern, converted brick warehouse over looking the Limehouse Cut and benefiting from daytime concierge. The property is quietly situated and well proportioned with modern fixtures and wood floors. Located very close to local supermarkets, parks and Westferry DLR, with further amenities a short walk away in Canary Wharf. Furnished, Available 1st June 2024

### **Key Features**

- ▸ VERY HIGH CEILINGS
- + TOP FLOOR (1ST)
- WOOD FLOORS
- MODERN THROUGHOUT
- Terms

Fees & Charges: Tenancies exceeding £100,000 rent per annum & Tenancies where a company is a tenant the administation charge is £480 Inc VAT for each contract & renewal.