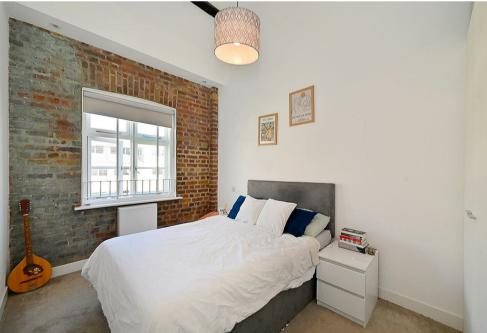

## Description

A stunning one bedroom, top (first) floor apartment with beautiful vaulted ceilings throughout and exposed brickwork. Situated in a smart, modern, converted brick warehouse over looking the Limehouse Cut and benefiting from daytime concierge. The property is quietly situated and well proportioned with modern fixtures and wood floors. Located very close to local supermarkets, parks and Westferry DLR, with further amenities a short walk away in Canary Wharf. Furnished, Available 1st June 2024

### **Key Features**

- ▸ VERY HIGH CEILINGS
- + TOP FLOOR (1ST)
- WOOD FLOORS
- MODERN THROUGHOUT
- Terms

Fees & Charges: Tenancies exceeding £100,000 rent per annum & Tenancies where a company is a tenant the administation charge is £480 Inc VAT for each contract & renewal.