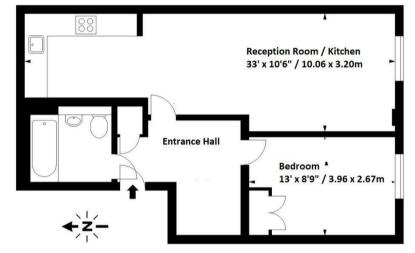

#### PAISLEY COURT, DOD STREET E14 Approximate Gross Internal Area: 585 Sq.Ft. / 54.35 Sq.M.

# **SECOND FLOOR**

This floorplan should be used as a general outline for guidanc only and does not constitue in whole or part an offer or contract. Any measurements, areas or distances quoted are approximate and should not be used to value a property or for the basis of a sale or let.