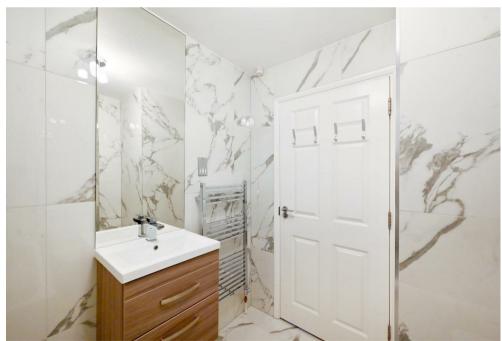

## Description

A 4th floor, (Top) 2 double bedroom apartment with a sunny balcony and direct, far reaching, views over Victoria Park & the Hertford Union Canal. Offering 795 sq.ft./ 74 sq.m; comprising entrance hall; a 20 ft. reception room with wooden flooring and double patio doors leading to the triple aspect balcony; large eat in kitchen; two double bedrooms (with built in wardrobes) and brand new family bathroom. Set in a low-rise block in a quiet cul-de-sac with no passing traffic, lift access and great natural light.

## Key Features

- · BALCONY OVERLOOKING VICTORIA PARK
- · MODERN BATHROOM
- EASY ACCESS TO VICTORIA PARK
- · ON HERTFORD UNION CANAL

- TWO DOUBLE BEDROOMS
- · STUNNING VIEWS
- BUILT IN STORAGE
- EXCELLENT NATURAL LIGHT