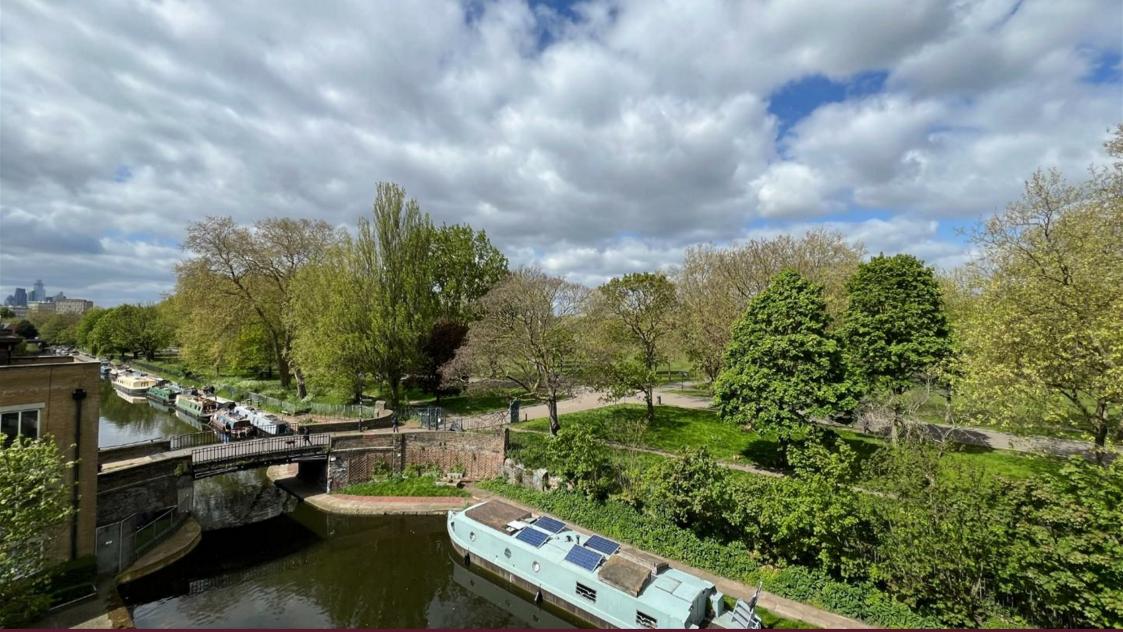

## Description

A 4th floor, (Top) 2 double bedroom apartment with a sunny balcony and direct, far reaching, views over Victoria Park & the Hertford Union Canal. Offering 795 sq.ft./ 74 sq.m; comprising entrance hall; a 20 ft. reception room with wooden flooring and double patio doors leading to the triple aspect balcony; large eat in kitchen; two double bedrooms (with built in wardrobes) and brand new family bathroom. Set in a low-rise block in a quiet cul-de-sac with no passing traffic, lift access and great natural light.

Pedestrian access to Victoria Park, via the bridge at Gunmaker's Gate, is just a few meters away. Multiple transport links (Central/District/Hammersmith & City Lines, DLR, Overground, Buses) are available in all directions. Local shops and cafes are literally on the doorstop and Stratford Shopping Centre & Westfield close by. Available Furnished/Part Furnished 14th May 2024.

## Key Features

- · BALCONY OVERLOOKING VICTORIA PARK
- · MODERN BATHROOM
- EASY ACCESS TO VICTORIA PARK
- · ON HERTFORD UNION CANAL

- TWO DOUBLE BEDROOMS
- · STUNNING VIEWS
- BUILT IN STORAGE
- EXCELLENT NATURAL LIGHT