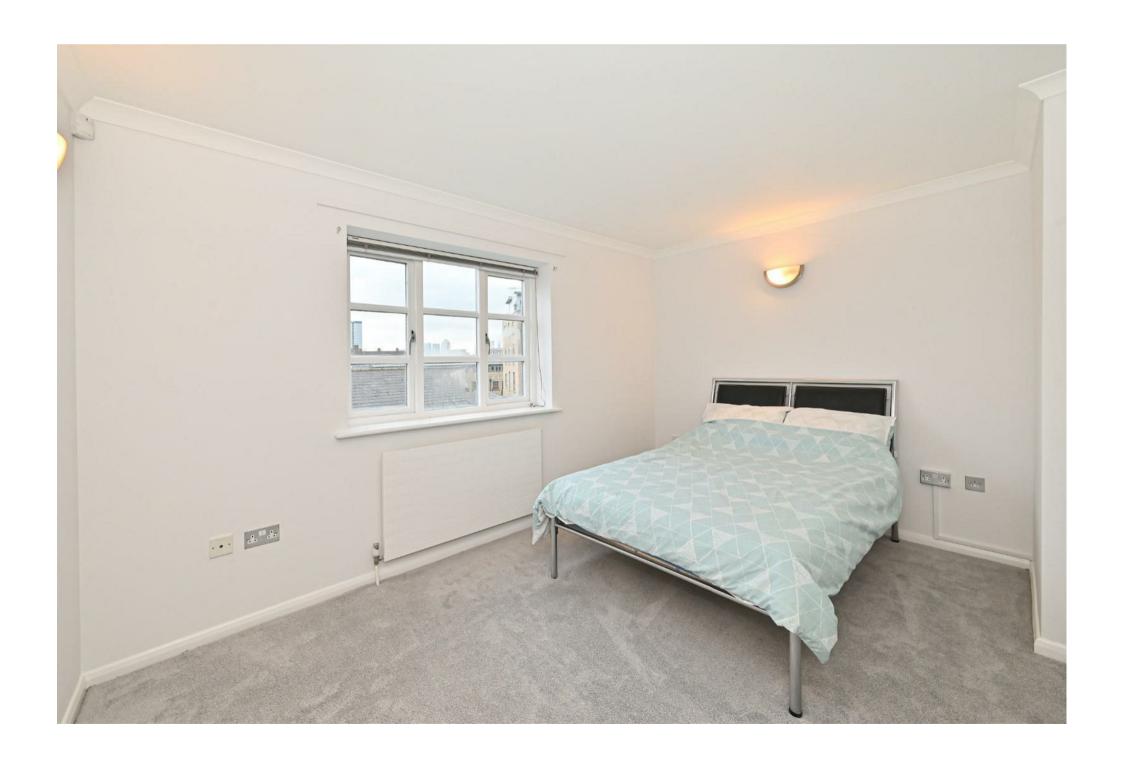

## Description

A 4th floor, (Top) 2 double bedroom apartment with a sunny balcony and direct, far reaching, views over Victoria Park & the Hertford Union Canal. Offering 795 sq.ft./ 74 sq.m; comprising entrance hall; a 20 ft. reception room with wooden flooring and double patio doors leading to the triple aspect balcony; large eat in kitchen; two double bedrooms (with built in wardrobes) and brand new family bathroom. Set in a low-rise block in a quiet cul-de-sac with no passing traffic, lift access and great natural light.

## Key Features

- · BALCONY OVERLOOKING VICTORIA PARK
- · MODERN BATHROOM
- EASY ACCESS TO VICTORIA PARK
- · ON HERTFORD UNION CANAL

- TWO DOUBLE BEDROOMS
- · STUNNING VIEWS
- BUILT IN STORAGE
- EXCELLENT NATURAL LIGHT