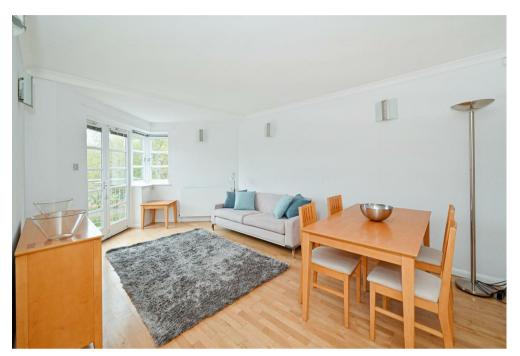

## Description

A 4th floor, (Top) 2 double bedroom apartment with a sunny balcony and direct, far reaching, views over Victoria Park & the Hertford Union Canal. Offering 795 sq.ft./ 74 sq.m; comprising entrance hall; a 20 ft. reception room with wooden flooring and double patio doors leading to the triple aspect balcony; large eat in kitchen; two double bedrooms (with built in wardrobes) and brand new family bathroom. Set in a low-rise block in a quiet cul-de-sac with no passing traffic, lift access and great natural light.