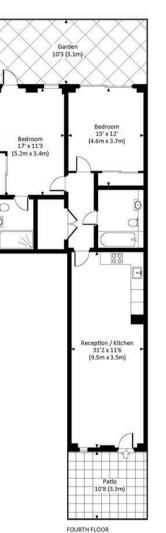

## RAVENSBOURNE APARTMENTS, SW6 Approx. gross internal area 977 Sq Ft. / 90.8 Sq M.

te and for illust as defined by the RICS Code of Mea tice C 201

IMPORTANT: We would inform prospective purchasers that these sales particulars have been prepared as a general quide only. A detailed survey has not been carried out, nor the services, appliances and fittings tested. Room sizes should not be relied upon for furnishing purposes and are approximate. If floor plans are included, they are for guidance only and illustration purposes only and may not be to scale. If there are any important matters likely to affect your decision to buy, please contact us before viewing the property.