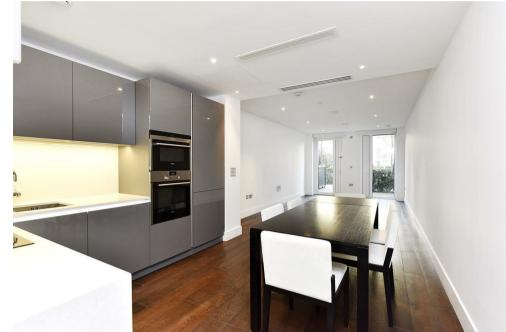

### Description

Napier Watt are delighted to offer this lovely apartment located in the sought-after development Ravensbourne Apartments. The flat is spread across 977sq ft and consists of two double bedrooms, two bathroom with an open plan kitchen and living room. The property benefits from a 24-hour concierge, gorgeous communal gardens with outdoor gym equipment and is just by the river. The apartment is offered unfurnished.