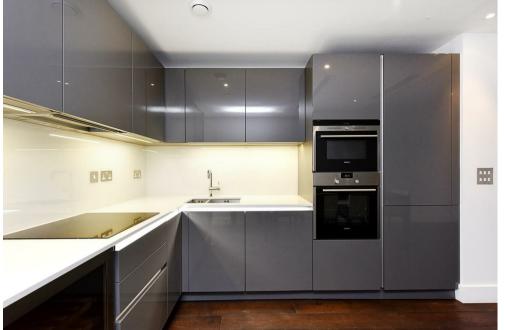

### Description

Napier Watt are delighted to offer this lovely apartment located in the sought-after development Ravensbourne Apartments. The flat is spread across 977sq ft and consists of two double bedrooms, two bathroom with an open plan kitchen and living room. The property benefits from a 24-hour concierge, gorgeous communal gardens with outdoor gym equipment and is just by the river. The apartment is offered unfurnished.