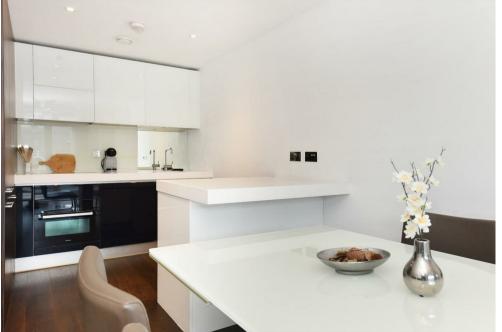

## Description

Spacious one bedroom apartment fantastically located on the third floor of the Grosvenor Waterside development (with lift access) within easy reach of Sloane Square and Victoria.

Accommodation offers a large open plan living room kitchen with modern appliances and Juliet balcony, large double bedroom and modern bathroom with bath and shower.

Entrance Hall : Reception Room : Open Plan Kitchen : Double Bedroom : Bathroom : Juliet Balcony : 24 Hour Concierge : Gym : Treat Room : EPC Rating B :