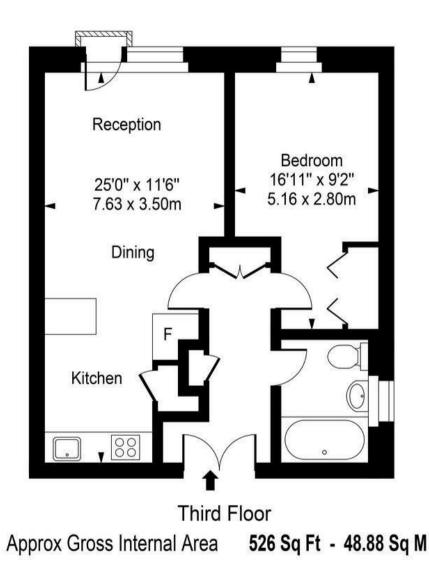

## Description

Spacious one bedroom apartment fantastically located on the third floor of the Grosvenor Waterside development (with lift access) within easy reach of Sloane Square and Victoria.

Accommodation offers a large open plan living room kitchen with modern appliances and Juliet balcony, large double bedroom and modern bathroom with bath and shower.

Entrance Hall : Reception Room : Open Plan Kitchen : Double Bedroom : Bathroom : Juliet Balcony : 24 Hour Concierge : Gym : Treat Room : EPC Rating B :