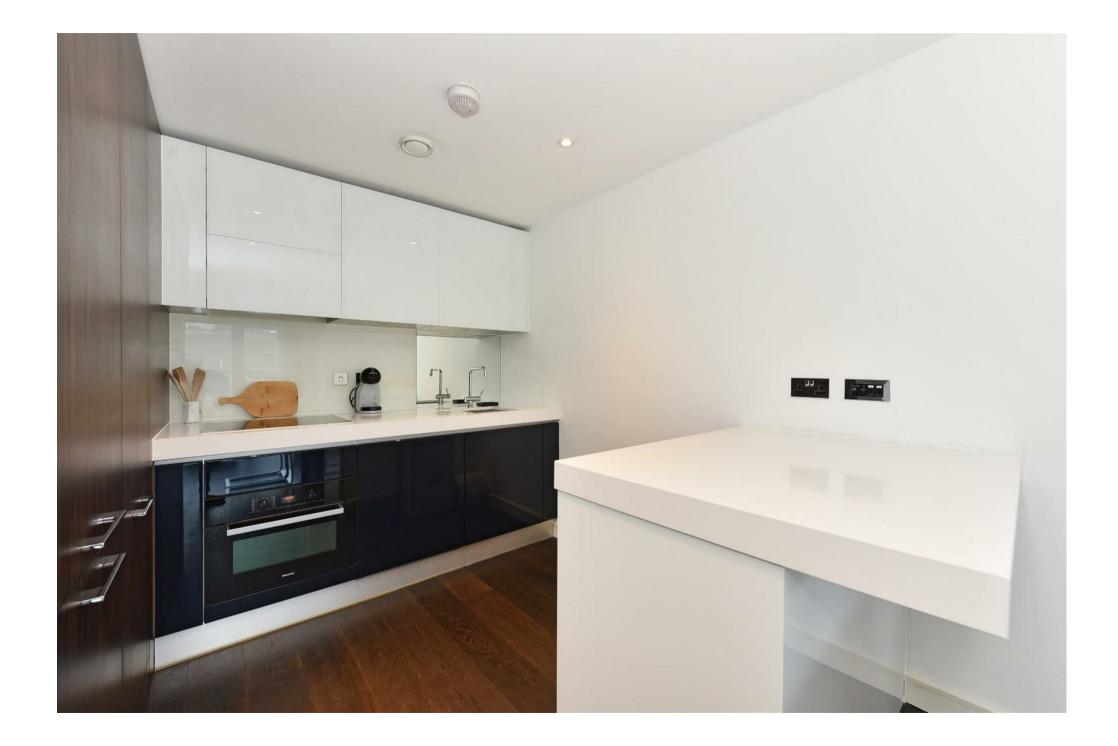

## Description

Spacious one bedroom apartment fantastically located on the third floor of the Grosvenor Waterside development (with lift access) within easy reach of Sloane Square and Victoria.

Accommodation offers a large open plan living room kitchen with modern appliances and Juliet balcony, large double bedroom and modern bathroom with bath and shower.

The property benefits wooden flooring throughout and excellent storage. Grosvenor Waterside development offers 24 Hour Concierge and Leisure Facilities including a gym and treatment room, it is located on the river just a short walk from Sloane Square (District and Circle Line) and Victoria (Victoria and District Line and national trains with direct access to Gatwick Airport).