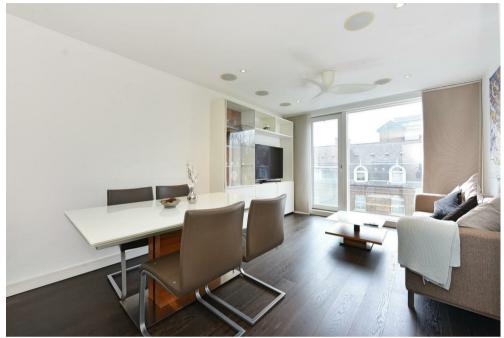

## Description

Spacious one bedroom apartment fantastically located on the third floor of the Grosvenor Waterside development (with lift access) within easy reach of Sloane Square and Victoria.

Accommodation offers a large open plan living room kitchen with modern appliances and Juliet balcony, large double bedroom and modern bathroom with bath and shower.

Entrance Hall : Reception Room : Open Plan Kitchen : Double Bedroom : Bathroom : Juliet Balcony : 24 Hour Concierge : Gym : Treat Room : EPC Rating B :