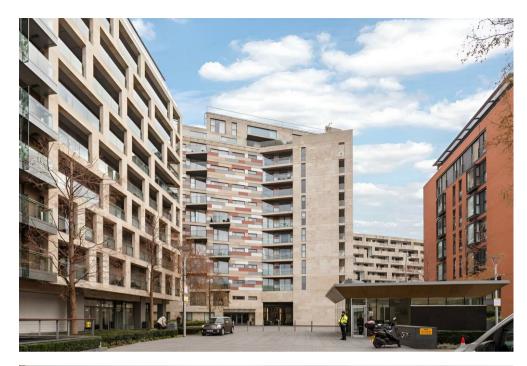

## Description

Spacious one bedroom apartment fantastically located on the third floor of the Grosvenor Waterside development (with lift access) within easy reach of Sloane Square and Victoria.

Accommodation offers a large open plan living room kitchen with modern appliances and Juliet balcony, large double bedroom and modern bathroom with bath and shower.

The property benefits wooden flooring throughout and excellent storage. Grosvenor Waterside development offers 24 Hour Concierge and Leisure Facilities including a gym and treatment room, it is located on the river just a short walk from Sloane Square (District and Circle Line) and Victoria (Victoria and District Line and national trains with direct access to Gatwick Airport).