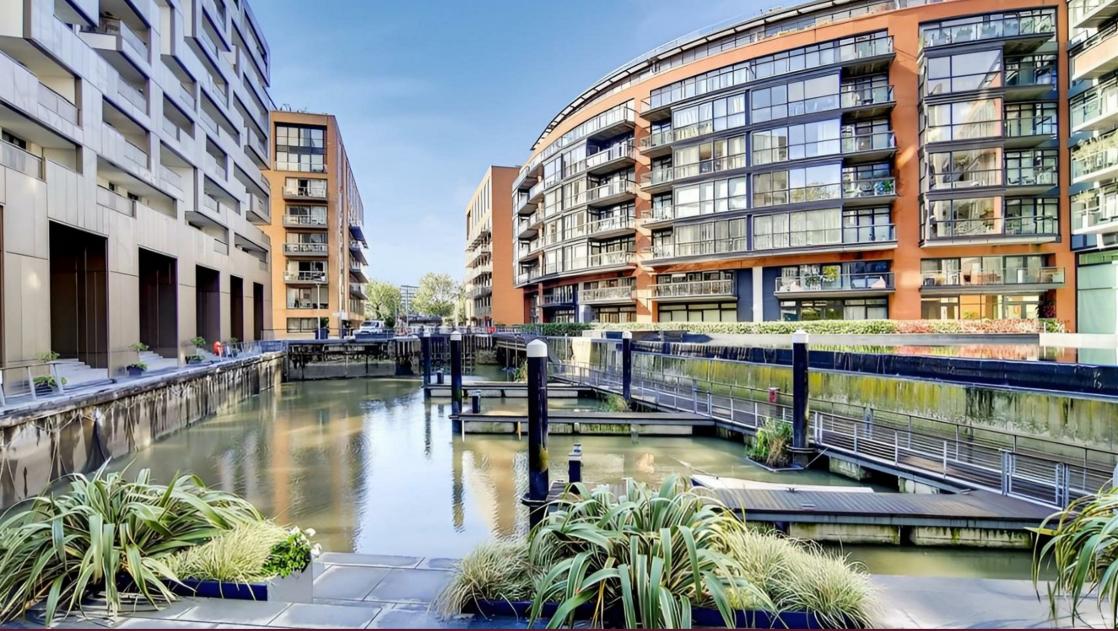

## Description

Spacious one bedroom apartment fantastically located on the third floor of the Grosvenor Waterside development (with lift access) within easy reach of Sloane Square and Victoria.

Accommodation offers a large open plan living room kitchen with modern appliances and Juliet balcony, large double bedroom and modern bathroom with bath and shower.

The property benefits wooden flooring throughout and excellent storage. Grosvenor Waterside development offers 24 Hour Concierge and Leisure Facilities including a gym and treatment room, it is located on the river just a short walk from Sloane Square (District and Circle Line) and Victoria (Victoria and District Line and national trains with direct access to Gatwick Airport).