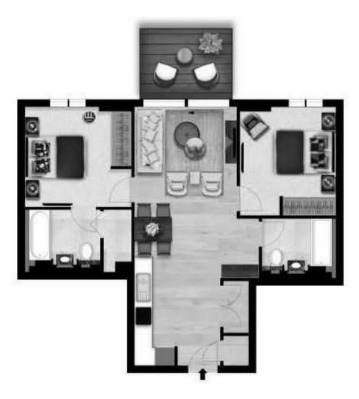

## Description

A luxurious interior designed two-bedroom 2nd floor apartment set over 764 SqFt comprising a large openplan reception room leading onto a private balcony. The fully integrated kitchen with appliances from Siemens and Miele including oven and induction hobs, large fridge freezer and dishwasher and wine chiller all inset into a composite stone work tops. The apartment has two double bedrooms with the master including an En suite and a family bathroom. The whole apartment also benefits from comfort cooling. This apartment comes complete with large Samsung Smart TVs and Samsung sound bar and is offered with full use of the onsite facilities including Gym, pool, residence lounge area, privet dining room, conference facilities, 24 hour concierge and Cinema room. The apartment is ready to move into with internet already connected. Council Tax Band: F (Westminster City).