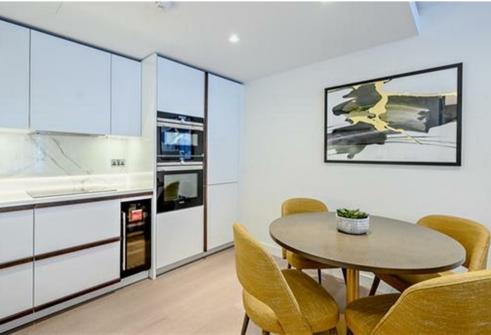

## Description

A luxurious interior designed two-bedroom 2nd floor apartment set over 764 SqFt comprising a large openplan reception room leading onto a private balcony. The fully integrated kitchen with appliances from Siemens and Miele including oven and induction hobs, large fridge freezer and dishwasher and wine chiller all inset into a composite stone work tops. The apartment has two double bedrooms with the master including an En suite and a family bathroom. The whole apartment also benefits from comfort cooling. This apartment comes complete with large Samsung Smart TVs and Samsung sound bar and is offered with full use of the onsite facilities including Gym, pool, residence lounge area, privet dining room, conference facilities, 24 hour concierge and Cinema room. The apartment is ready to move into with internet already connected. Council Tax Band: F (Westminster City).