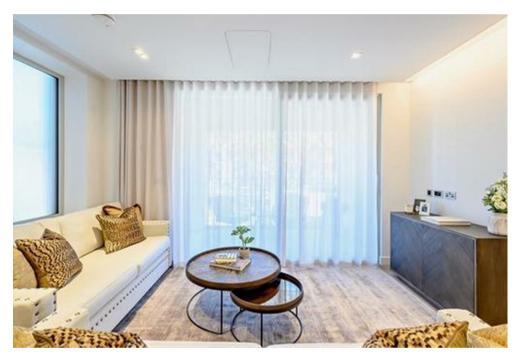

## Description

A luxurious interior designed two-bedroom 2nd floor apartment set over 764 SqFt comprising a large openplan reception room leading onto a private balcony. The fully integrated kitchen with appliances from Siemens and Miele including oven and induction hobs, large fridge freezer and dishwasher and wine chiller all inset into a composite stone work tops. The apartment has two double bedrooms with the master including an En suite and a family bathroom. The whole apartment also benefits from comfort cooling. This apartment comes complete with large Samsung Smart TVs and Samsung sound bar and is offered with full use of the onsite facilities including Gym, pool, residence lounge area, privet dining room, conference facilities, 24 hour concierge and Cinema room. The apartment is ready to move into with internet already connected. Council Tax Band: F (Westminster City).

## Key Features

- · BALCONY
- · GYMNASIUM
- · AVAILABLE NOW
- · SWIMMING POOL

- · 24 HOUR CONCIERGE
- · AIR CONDITIONING
- · 1ST FLOOR WITH LIFT