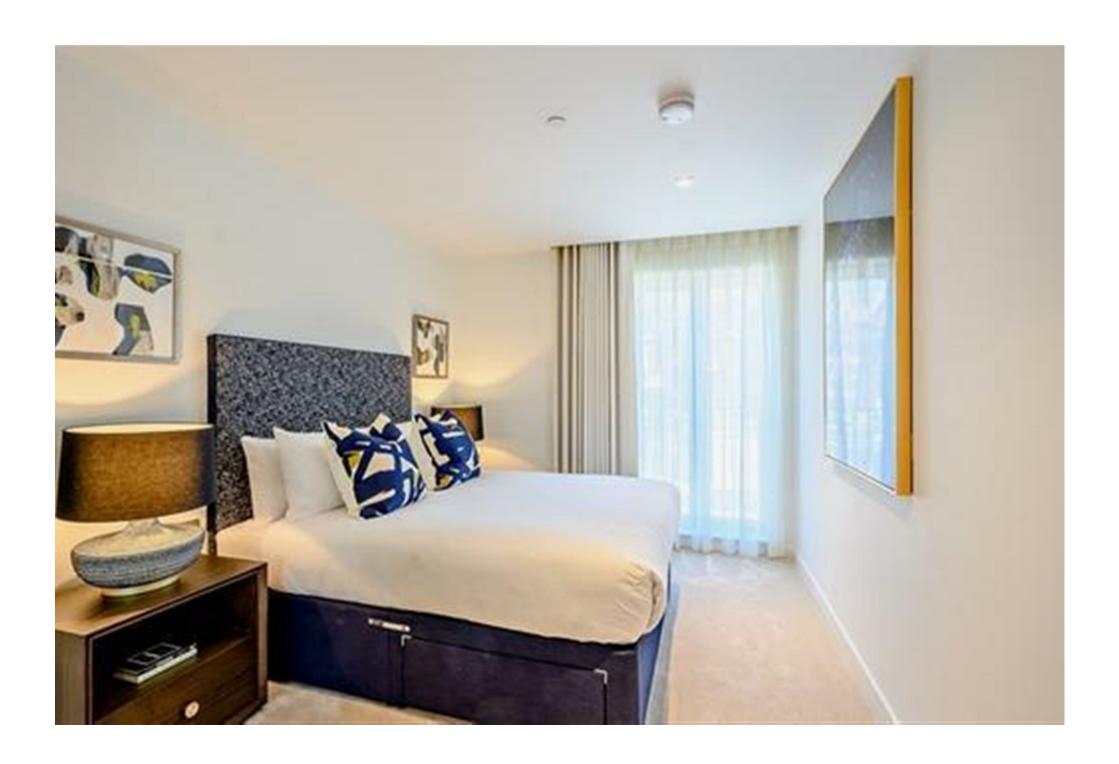

## Description

A luxurious interior designed two-bedroom 2nd floor apartment set over 764 SqFt comprising a large openplan reception room leading onto a private balcony. The fully integrated kitchen with appliances from Siemens and Miele including oven and induction hobs, large fridge freezer and dishwasher and wine chiller all inset into a composite stone work tops. The apartment has two double bedrooms with the master including an En suite and a family bathroom. The whole apartment also benefits from comfort cooling. This apartment comes complete with large Samsung Smart TVs and Samsung sound bar and is offered with full use of the onsite facilities including Gym, pool, residence lounge area, privet dining room, conference facilities, 24 hour concierge and Cinema room. The apartment is ready to move into with internet already connected. Council Tax Band: F (Westminster City).