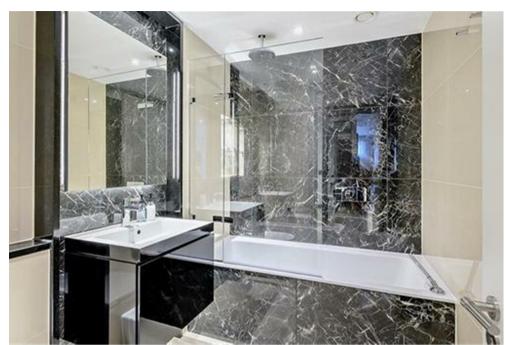

## Description

A luxurious interior designed two-bedroom 2nd floor apartment set over 764 SqFt comprising a large openplan reception room leading onto a private balcony. The fully integrated kitchen with appliances from Siemens and Miele including oven and induction hobs, large fridge freezer and dishwasher and wine chiller all inset into a composite stone work tops. The apartment has two double bedrooms with the master including an En suite and a family bathroom. The whole apartment also benefits from comfort cooling. This apartment comes complete with large Samsung Smart TVs and Samsung sound bar and is offered with full use of the onsite facilities including Gym, pool, residence lounge area, privet dining room, conference facilities, 24 hour concierge and Cinema room. The apartment is ready to move into with internet already connected. Council Tax Band: F (Westminster City).