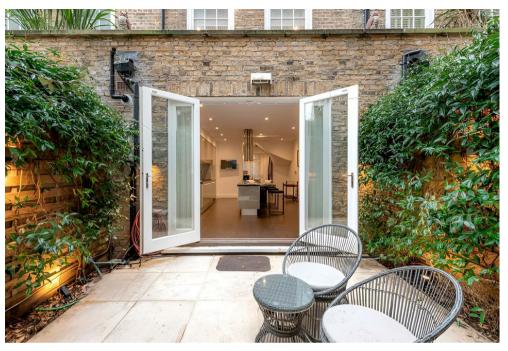

## Description

A stunning four-bedroom town house on a quiet road near Buckingham Palace. This home has been just refurbished and is arranged over five floors. Comprising a large double reception room, dining room, fitted kitchen leading out to a patio, master suite with walk-in wardrobe and en-suite, three further bedrooms, two bathrooms, guest cloakroom. The property is ideally located within half a mile of Buckingham Palace, St James's Park and all the amenities of Westminster and Victoria. For transport, Victoria Station for over ground services and the Victoria, District and Circle lines and St James's Park Station for the District and Circle lines, are both less than half a mile from the property. Available, furnished.