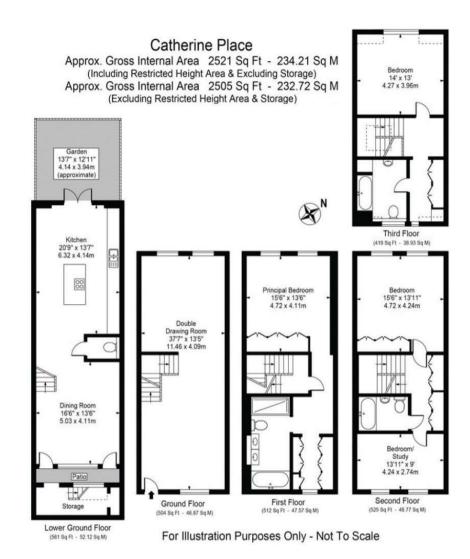

## Description

A stunning four-bedroom town house on a quiet road near Buckingham Palace. This home has been just refurbished and is arranged over five floors. Comprising a large double reception room, dining room, fitted kitchen leading out to a patio, master suite with walk-in wardrobe and en-suite, three further bedrooms, two bathrooms, guest cloakroom. The property is ideally located within half a mile of Buckingham Palace, St James's Park and all the amenities of Westminster and Victoria. For transport, Victoria Station for over ground services and the Victoria, District and Circle lines and St James's Park Station for the District and Circle lines, are both less than half a mile from the property. Available, furnished.