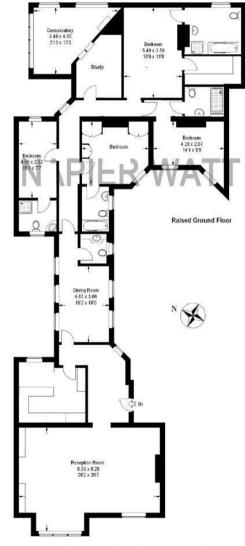

#### Alexandra Court

Approximate Gross Internal Area > 237 sq m / 2551 sq ft

This plan is for layout guidance only. Not drawn to pools unless stated. Windows & door openings are approximate. Whilst every care is