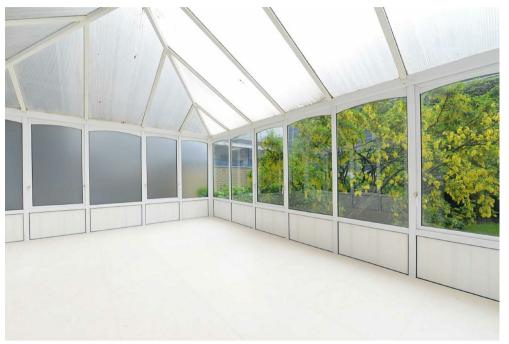

The property has excellent reception space, with a double reception room, dining room and conservatory / playroom and has lovely views over the communal garden to the rear.

EPC D : Council Tax Band H Westminster

## Key Features

- · LARGE LATTERAL ACCOMADATION
- · OVER LOOKING COMMUNAL GARDEN
- · LIVE IN DAY PORTER
- · ALL BEDROOMS ENSUITE

- · 2,551 SQFT / 237 SQM
- · CONSERVATORY TO REAR
- EXCLUSIVE BUILDING
- · SHARE OF FREEHOLD