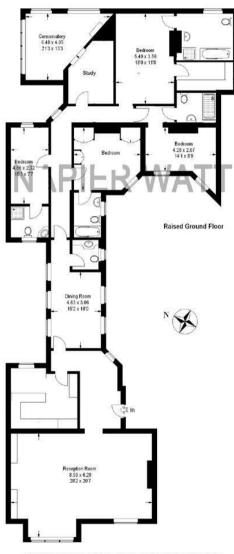

#### Alexandra Court

Approximate Gross Internal Area > 237 sq m / 2551 sq ft

This plin is for layout guidance only. Not drawn to apole unless stated. Windows & door openings are seprovinged. Whilst every care is talker in the presentation of this plen please strack of dimensions, shaper & compare borings bring indiang any decision related upon them.