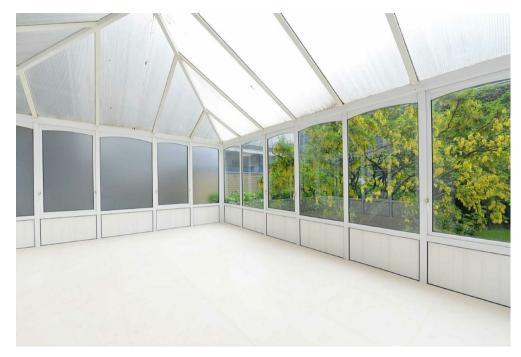

The property has excellent reception space, with a double reception room, dining room and conservatory / playroom and has lovely views over the communal garden to the rear.

EPC D : Council Tax Band H Westminster

### Key Features

- LARGE LATTERAL ACCOMADATION
- OVER LOOKING COMMUNAL GARDEN
- LIVE IN DAY PORTER
- ▸ ALL BEDROOMS ENSUITE

- 2,551 SQFT / 237 SQM
- CONSERVATORY TO REAR
- EXCLUSIVE BUILDING
- SHARE OF FREEHOLD