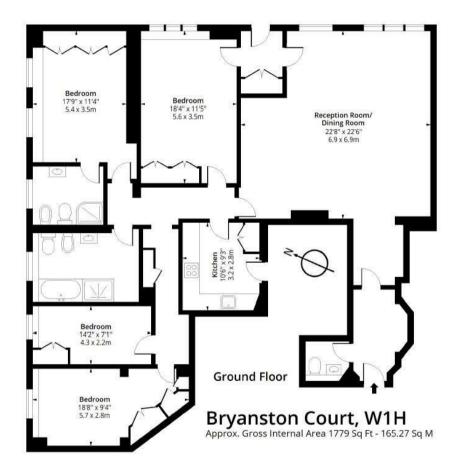

## Description

A spacious four-bedroom apartment located on the ground floor of one of Marylebone's most desirable developments. Combining period charm and modern fixtures, this family home offers luxurious style in a fantastic building with 24-hour concierge. Featuring high ceilings, wooden floors and an abundance of natural light throughout, this newly refurbished unit comprises a large living room with dining area, separate fitted kitchen, master bedroom with built-in storage and en-suite shower room, three further bedrooms, a family bathroom with shower and a guest cloakroom. This property is ideally located for the boutique shops and restaurants in Marylebone Village. It is also within easy reach of the green open spaces of both Regent's and Hyde Park. Nearby transport links include Baker Street (Metropolitan, Bakerloo, Circle, Hammersmith & City and Jubilee Lines) and Marble Arch (Central Line) underground stations.

Available now, furnished.

4 Bedrooms : 2 Bathrooms : Guest W.C. : 24-Hour Concierge : Lifts : Westminster Council Tax Band H : EPC Rating D