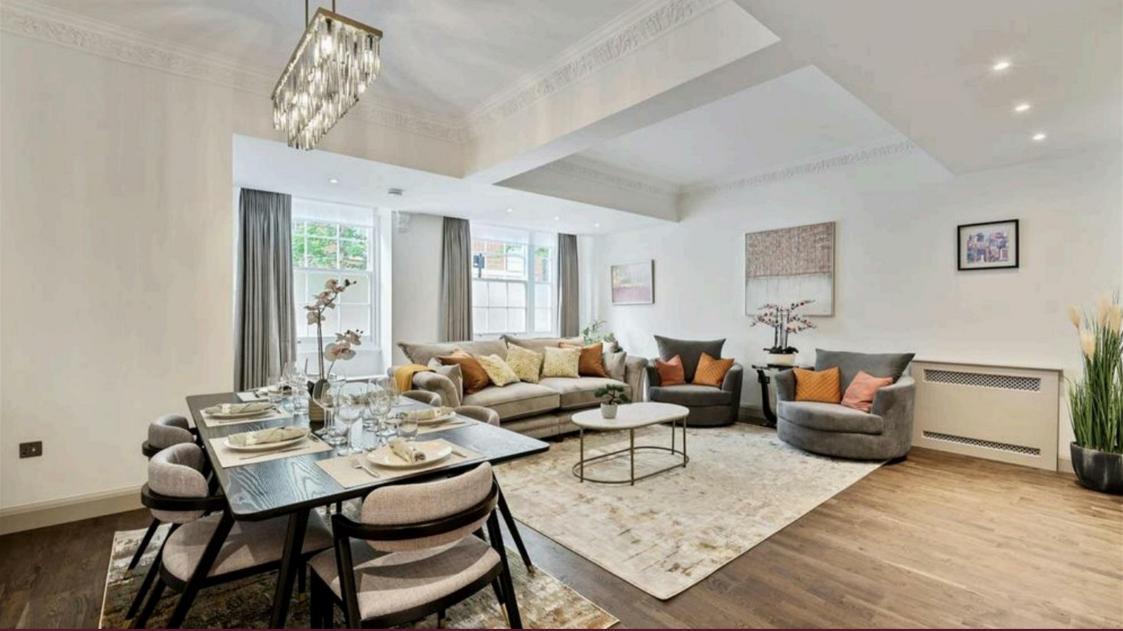

## Description

A spacious four-bedroom apartment located on the ground floor of one of Marylebone's most desirable developments. Combining period charm and modern fixtures, this family home offers luxurious style in a fantastic building with 24-hour concierge. Featuring high ceilings, wooden floors and an abundance of natural light throughout, this newly refurbished unit comprises a large living room with dining area, separate fitted kitchen, master bedroom with built-in storage and en-suite shower room, three further bedrooms, a family bathroom with shower and a guest cloakroom. This property is ideally located for the boutique shops and restaurants in Marylebone Village. It is also within easy reach of the green open spaces of both Regent's and Hyde Park. Nearby transport links include Baker Street (Metropolitan, Bakerloo, Circle, Hammersmith & City and Jubilee Lines) and Marble Arch (Central Line) underground stations.

## Key Features

- FOUR BEDROOMS
- · PASSENGER LIFT
- BEAUTIFULLY PRESENTED

- 24-HOUR CONCIERGE
- HIGH CEILINGS