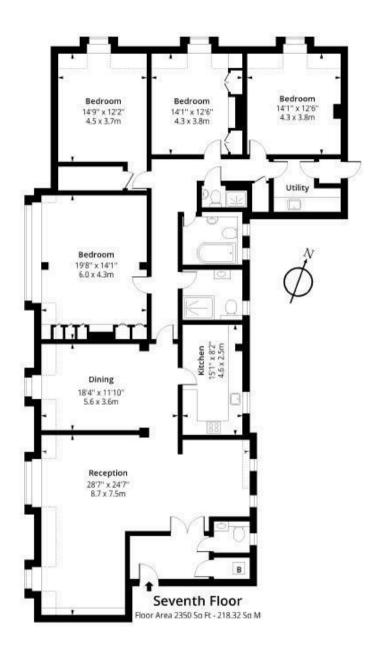

## Description

Superbly presented four-bedroom penthouse in the desirable Bryanston Court. This stunning and newly refurbished apartment on the seventh floor (with lift) consists of a spacious living room, separate dining area, modern kitchen, four bedrooms, three bathrooms and a utility room. Located within walking distance from an array of local amenities and restaurants, this apartment benefits from the convenience of the Marylebone Village, Portman Village and is just a short walk away from Hyde Park. Available, furnished.

4 Bedrooms : 3 Bathrooms : Lift : Porter : Utility Room : Westminster Council Tax Band H : EPC Rating E