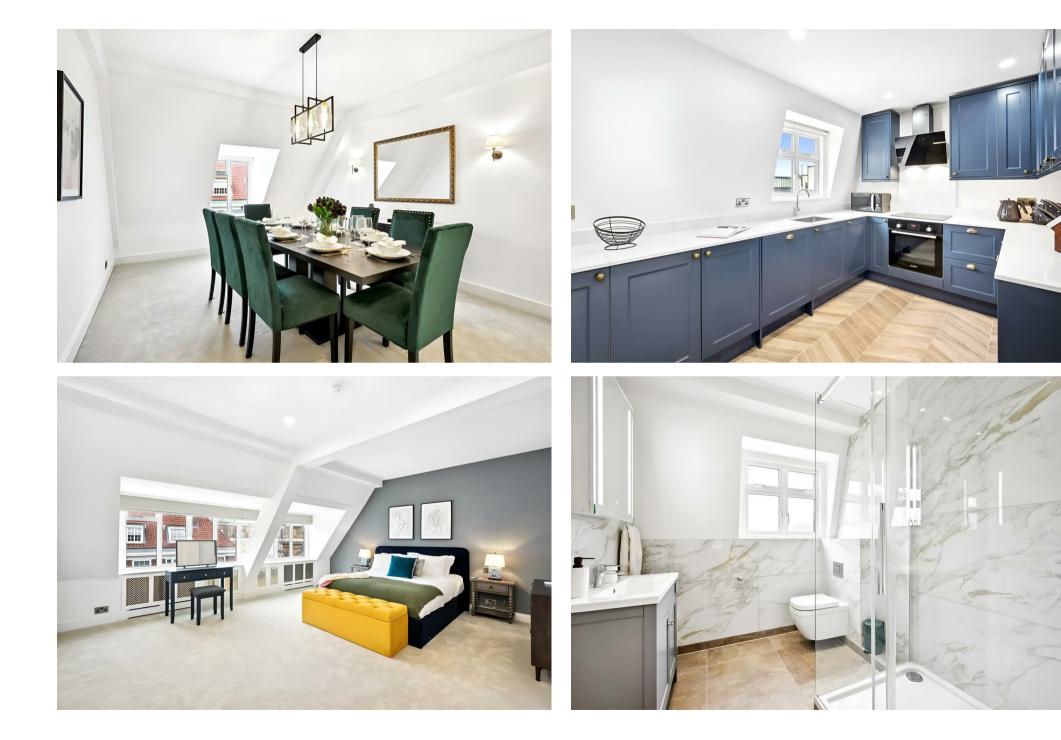

## Description

Superbly presented four-bedroom penthouse in the desirable Bryanston Court. This stunning and newly refurbished apartment on the seventh floor (with lift) consists of a spacious living room, separate dining area, modern kitchen, four bedrooms, three bathrooms and a utility room. Located within walking distance from an array of local amenities and restaurants, this apartment benefits from the convenience of the Marylebone Village, Portman Village and is just a short walk away from Hyde Park. Available, furnished.

4 Bedrooms : 3 Bathrooms : Lift : Porter : Utility Room : Westminster Council Tax Band H : EPC Rating E

## **Key Features**

- PENTHOUSE
- PASSENGER LIFT
- NEWLY REFURBISHED

- 24-HOUR CONCIERGE

- FOUR BEDROOMS