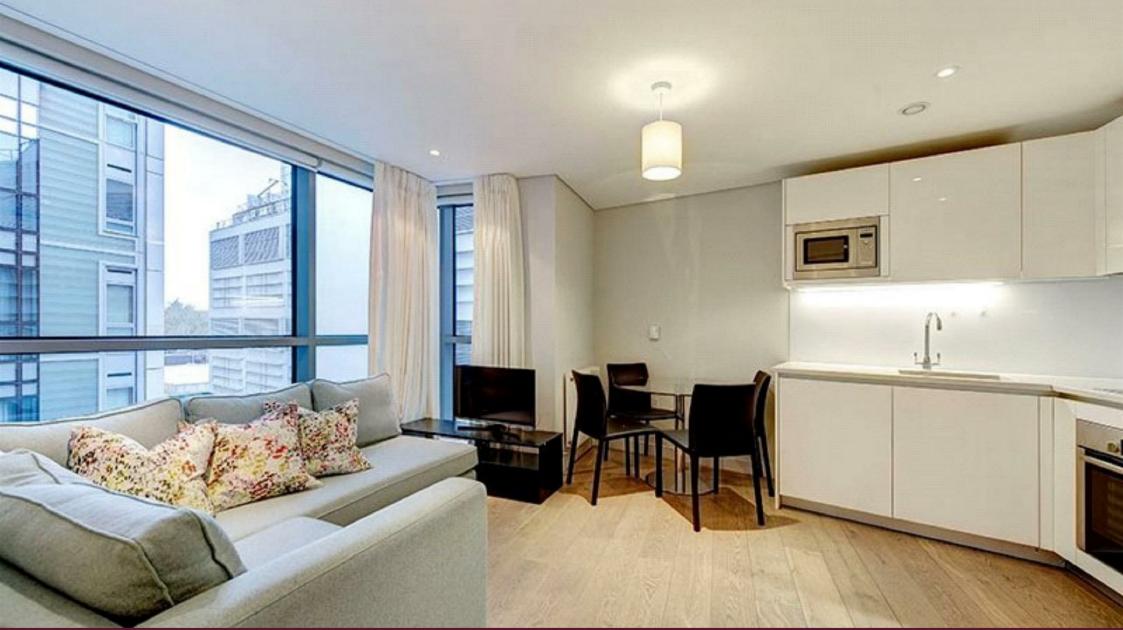

## Description

This spacious, interior designed, three-bedroom apartment is set within a modern block in the sought-after Paddington Basin. This modern apartment comprises a beautiful reception room with superb views, a modern fitted open plan kitchen, three bedrooms, two bathrooms and ample storage space. Benefitting form comfort cooling, this lateral property is situated on the fourth floor of this prestigious building which features a concierge, lift service, CCTV and secure underground parking. Residential Land also offer exclusive deals and discounts in local restaurants and gyms specifically to 4B Merchant square tenants. Please contact the building manager for more information. The apartment offers easy access to great transport links such as Paddington Train Station (Bakerloo, Hammersmith & City, Circle, District lines and Heathrow) Edgware Road (Circle, District and Bakerloo lines).

3 Bedrooms : 2 Bathrooms : Concierge : Lift : Comfort Cooling : EPC Rating B : Westminster Council Tax Band G