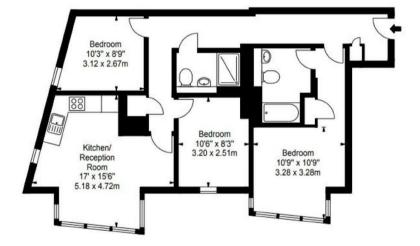

## Description

This spacious, interior designed, three-bedroom apartment is set within a modern block in the sought-after Paddington Basin. This modern apartment comprises a beautiful reception room with superb views, a modern fitted open plan kitchen, three bedrooms, two bathrooms and ample storage space. Benefitting form comfort cooling, this lateral property is situated on the fourth floor of this prestigious building which features a concierge, lift service, CCTV and secure underground parking. Residential Land also offer exclusive deals and discounts in local restaurants and gyms specifically to 4B Merchant square tenants. Please contact the building manager for more information. The apartment offers easy access to great transport links such as Paddington Train Station (Bakerloo, Hammersmith & City, Circle, District lines and Heathrow) Edgware Road (Circle, District and Bakerloo lines).

3 Bedrooms : 2 Bathrooms : Concierge : Lift : Comfort Cooling : EPC Rating B : Westminster Council Tax Band G

IMPORTANT: We would inform prospective purchasers that these sales particulars have been prepared as a general guide only. A detailed survey has not been carried out, nor the services, appliances and fittings tested. Room sizes should not be relied upon for furnishing purposes and are approximate. If floor plans are included, they are for guidance only and illustration purposes only and may not be to scale. If there are any important matters likely to affect your decision to buy, please contact us before viewing the property.