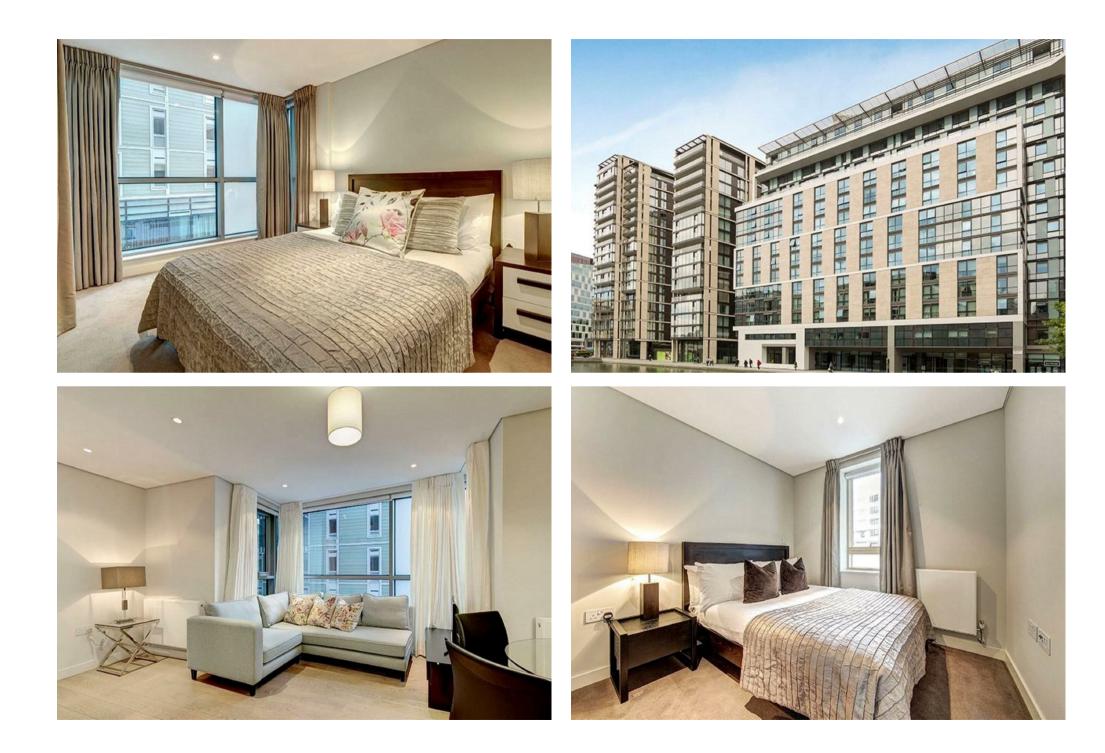

## Description

This spacious, interior designed, three-bedroom apartment is set within a modern block in the sought-after Paddington Basin. This modern apartment comprises a beautiful reception room with superb views, a modern fitted open plan kitchen, three bedrooms, two bathrooms and ample storage space. Benefitting form comfort cooling, this lateral property is situated on the fourth floor of this prestigious building which features a concierge, lift service, CCTV and secure underground parking. Residential Land also offer exclusive deals and discounts in local restaurants and gyms specifically to 4B Merchant square tenants. Please contact the building manager for more information. The apartment offers easy access to great transport links such as Paddington Train Station (Bakerloo, Hammersmith & City, Circle, District lines and Heathrow) Edgware Road (Circle, District and Bakerloo lines).

3 Bedrooms : 2 Bathrooms : Concierge : Lift : Comfort Cooling : EPC Rating B : Westminster Council Tax Band G