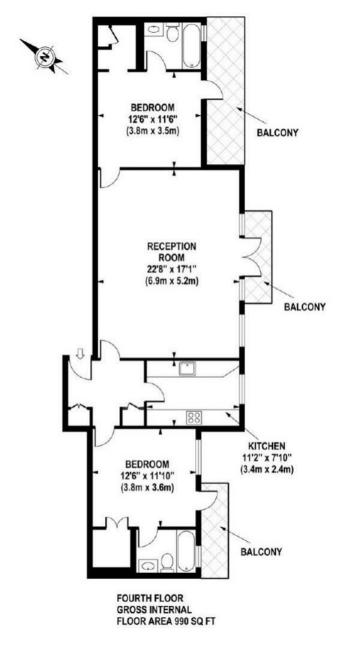

## Description

Charming two bedroom set on the fourth floor (with lift) of this secure development in the heart of Mayfair. This well-presented property is in great condition and boast air-conditioning and three balconies. Offering approximately 990sq ft of lateral space, this unit comprises a spacious living room with space for dining and a balcony, modern fitted kitchen and two en-suite bedrooms, both with their own private balconies. The building is moments from the Grosvenor Hotel and benefits from a lift and on-site caretaker. Available, furnished.