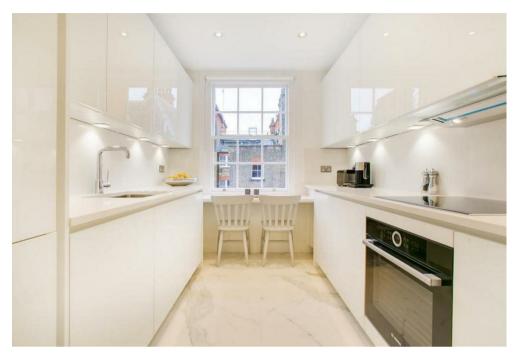

## Description

Charming two bedroom set on the fourth floor (with lift) of this secure development in the heart of Mayfair. This well-presented property is in great condition and boast air-conditioning and three balconies. Offering approximately 990sq ft of lateral space, this unit comprises a spacious living room with space for dining and a balcony, modern fitted kitchen and two en-suite bedrooms, both with their own private balconies. The building is moments from the Grosvenor Hotel and benefits from a lift and on-site caretaker. Available, furnished.