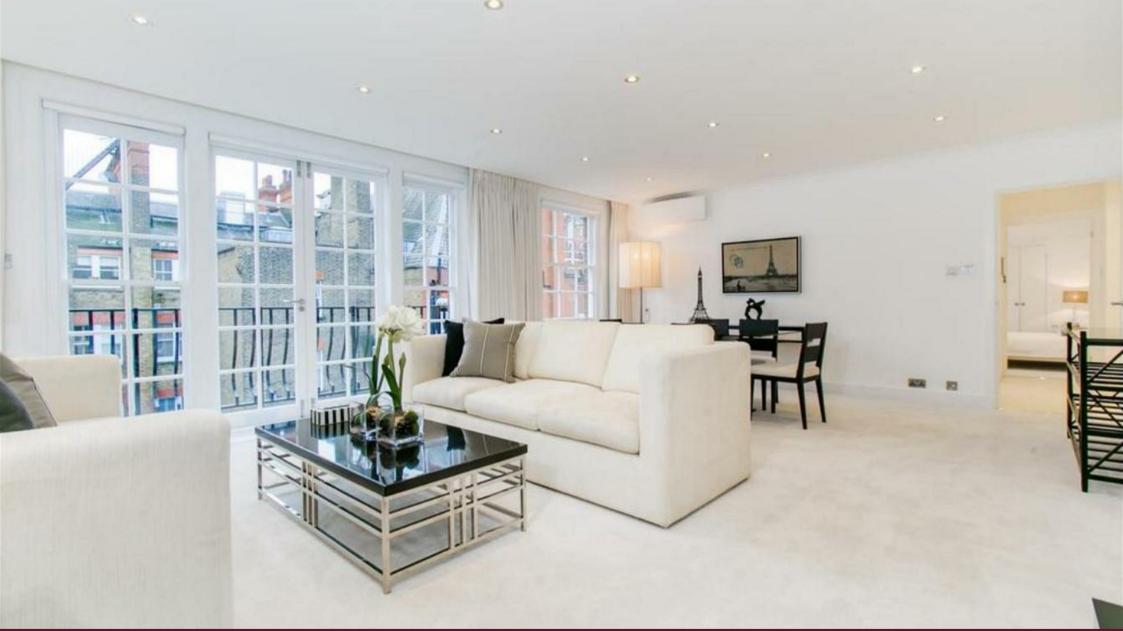

## Description

Charming two bedroom set on the fourth floor (with lift) of this secure development in the heart of Mayfair. This well-presented property is in great condition and boast air-conditioning and three balconies. Offering approximately 990sq ft of lateral space, this unit comprises a spacious living room with space for dining and a balcony, modern fitted kitchen and two en-suite bedrooms, both with their own private balconies. The building is moments from the Grosvenor Hotel and benefits from a lift and on-site caretaker. Available, furnished.

2 Bedrooms : 2 En-Suites : Air-Conditioning : 3 Balconies : Lift : On-Site Caretaker : Westminster Council Tax Band H

## Key Features

- TWO EN-SUITE BEDROOMS
- · LIFT
- · THREE BALCONIES

- · AIR-CONDITIONING
- · ON-SITE CARETAKER
- · WELL-PRESENTED