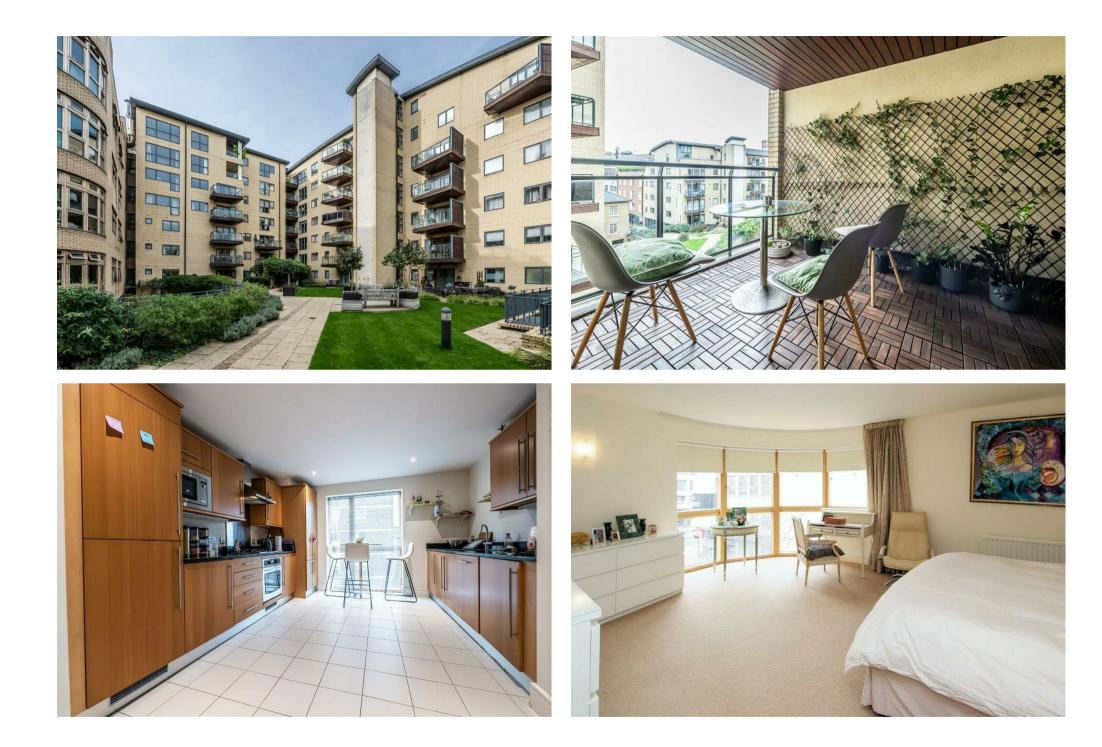

## Description

Spacious three-bedroom apartment located in a smart modern building with porterage and underground parking. The property benefits from three double bedrooms, two bathrooms, exceptionally large double aspect reception room, with lovely balcony and a fitted kitchen breakfast room. Ideally located between Marble Arch underground and Marylebone Overground Station as well as Hyde Park. The building benefits form a 24hour porter and an underground car park. Available, unfurnished.

3 Bedrooms : 2 Bathrooms : Balconies : Underground Parking : 24-Hour Porter : EPC rating B : Westminster Council Tax Band H

## Key Features

- 24 HOUR PORTER
- BALCONY
- COMMUNAL GARDEN

- PASSENGER LIFT
- SECURE PARKING
- GOOD CONDITION