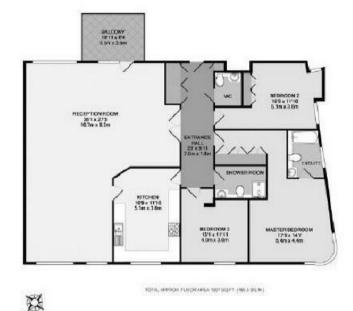

## Description

Spacious three-bedroom apartment located in a smart modern building with porterage and underground parking. The property benefits from three double bedrooms, two bathrooms, exceptionally large double aspect reception room, with lovely balcony and a fitted kitchen breakfast room. Ideally located between Marble Arch underground and Marylebone Overground Station as well as Hyde Park. The building benefits form a 24hour porter and an underground car park. Available, unfurnished.

3 Bedrooms : 2 Bathrooms : Balconies : Underground Parking : 24-Hour Porter : EPC rating B : Westminster Council Tax Band H