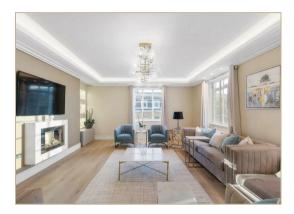

## Description

A newly decorated and partially refurbished 4-6 bedroom lateral apartment of 2,205 sqft/204.9 sq.m set on the 6th floor of this 24-hour portered block.

Internally, the property comprises a large entrance hall, two bright interconnecting reception rooms, fitted kitchen, six bedrooms, three bathrooms, laundry room & balcony.

Benefits include, lifts, porter, cctv, and AC to all principle rooms.

Fursecroft has newly refurbished communal areas and is situated on Brown Street, the property is superbly located for local amenities and transport links of Edgware Road, Baker Street, Marylebone and Hyde Park.