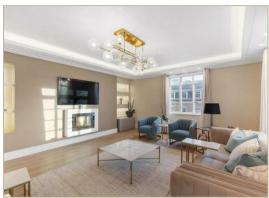

## Description

A newly decorated and partially refurbished 4-6 bedroom lateral apartment of 2,205 sqft/204.9 sq.m set on the 6th floor of this 24-hour portered block.

Internally, the property comprises a large entrance hall, two bright interconnecting reception rooms, fitted kitchen, six bedrooms, three bathrooms, laundry room & balcony.

Benefits include, lifts, porter, cctv, and AC to all principle rooms.

Fursecroft has newly refurbished communal areas and is situated on Brown Street, the property is superbly located for local amenities and transport links of Edgware Road, Baker Street, Marylebone and Hyde Park.