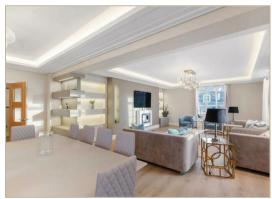

## Description

A newly decorated and partially refurbished 4-6 bedroom lateral apartment of 2,205 sqft/204.9 sq.m set on the 6th floor of this 24-hour portered block.

Internally, the property comprises a large entrance hall, two bright interconnecting reception rooms, fitted kitchen, six bedrooms, three bathrooms, laundry room & balcony.