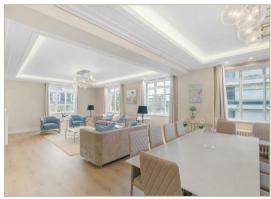

## Description

A newly decorated and partially refurbished 4-6 bedroom lateral apartment of 2,205 sqft/204.9 sq.m set on the 6th floor of this 24-hour portered block.

Internally, the property comprises a large entrance hall, two bright interconnecting reception rooms, fitted kitchen, six bedrooms, three bathrooms, laundry room & balcony.

Benefits include, lifts, porter, cctv, and AC to all principle rooms.

Fursecroft has newly refurbished communal areas and is situated on Brown Street, the property is superbly located for local amenities and transport links of Edgware Road, Baker Street, Marylebone and Hyde Park.