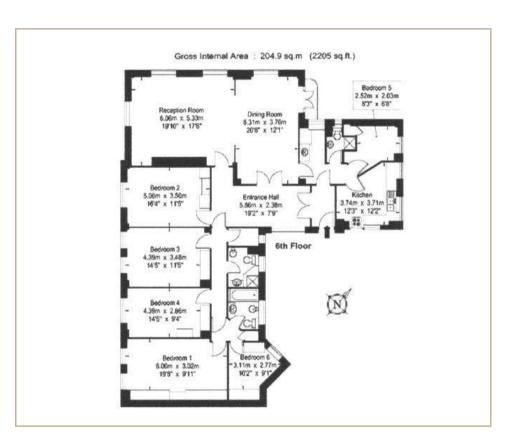

## Description

A newly decorated and partially refurbished 4-6 bedroom lateral apartment of 2,205 sqft/204.9 sq.m set on the 6th floor of this 24-hour portered block.

Internally, the property comprises a large entrance hall, two bright interconnecting reception rooms, fitted kitchen, six bedrooms, three bathrooms, laundry room & balcony.