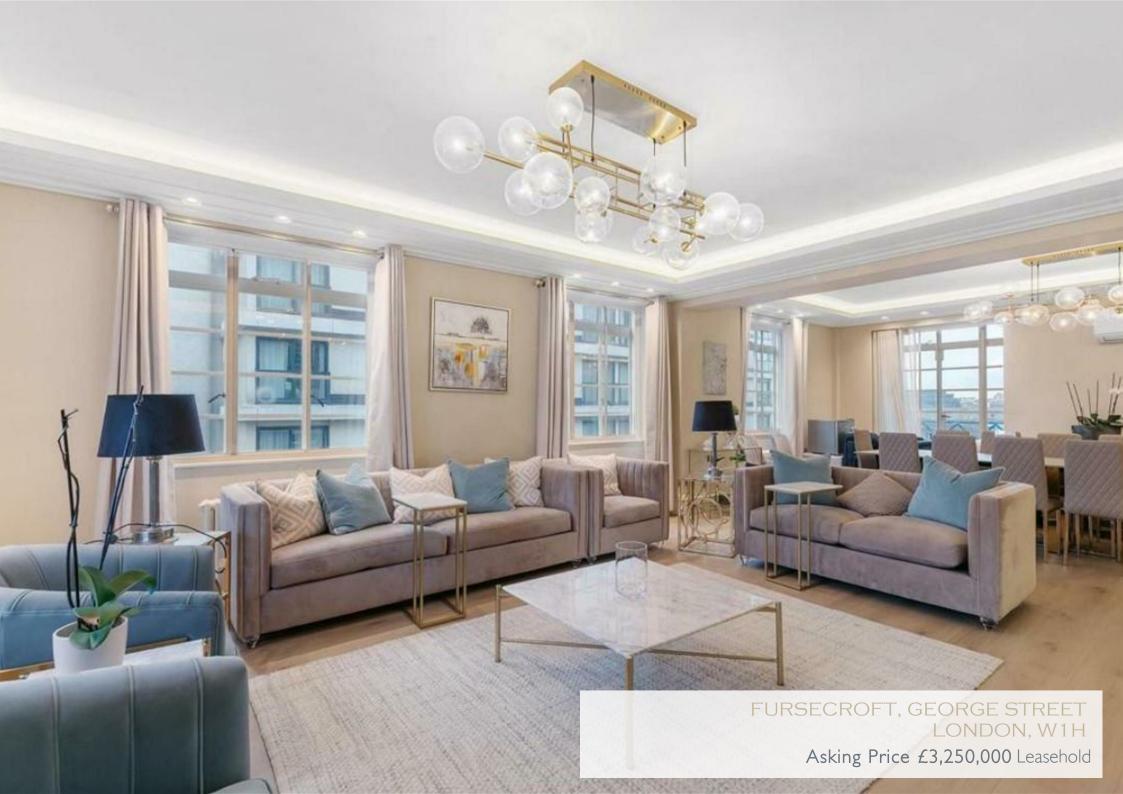

## Description

A newly decorated and partially refurbished 4-6 bedroom lateral apartment of 2,205 sqft/204.9 sq.m set on the 6th floor of this 24-hour portered block.

Internally, the property comprises a large entrance hall, two bright interconnecting reception rooms, fitted kitchen, six bedrooms, three bathrooms, laundry room & balcony.

Benefits include, lifts, porter, cctv, and AC to all principle rooms.

Fursecroft has newly refurbished communal areas and is situated on Brown Street, the property is superbly located for local amenities and transport links of Edgware Road, Baker Street, Marylebone and Hyde Park.