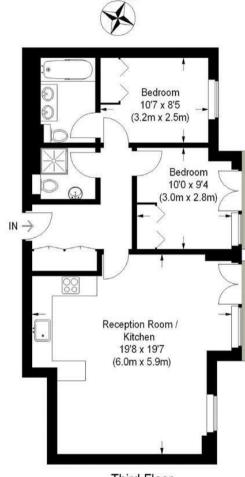

# Hyde Park Square, W2

Approximate Gross Internal Area 700 Sq Ft - 65 Sq M

# Third Floor

#### For Illustration Purposes Only - Not To Scale

This floor plan should be used as a general outline for guidance only and does not constitute in whole or in part an offer or contract. Any intending purchaser or lessee should satisfy themselves by inspection, searches, enquiries and full survey as to the correctness of each statement. Any areas, measurements or distances quoted are approximate and should not be used to value a property or be the basis of any sale or let.