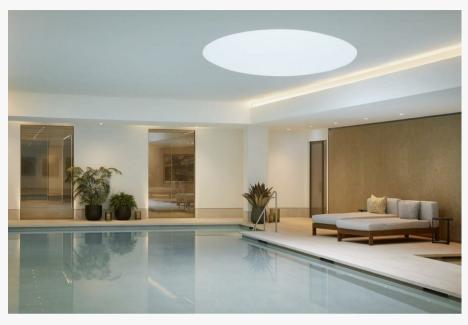

## Description

We're delighted to offer this recently renovated one-bedroom apartment, situated on the ground floor of this esteemed development with 24-hour concierge. The stunning interior consists of an open-plan kitchen, generously-sized reception room, double bedroom with fitted wardrobes, and a well-appointed bathroom. Nestled in the coveted Park Crescent, moments away from Marylebone High Street, Regents Crescent offers a luxurious living experience in one of London's most prestigious locations. Residents can enjoy a wealth of amenities in the surrounding neighborhoods of Marylebone and Fitzrovia, including charming boutiques, chic cafes, private members' clubs, and historical museums. The property's proximity to Regent's Park Underground Station (Bakerloo Line) provides immediate access to the City. The property has the benefit of its own outside space as well as access to the incredible on-site facilities, including a 20 meter pool, sauna, gym, cinema room and 24-hour concierge service. Available, furnished.

## Key Features

· 24 HOUR CONCIERGE

ENTRANCE PHONE

A/C

GYM

· INDOOR POOL

· SAUNA

· STEAM ROOM