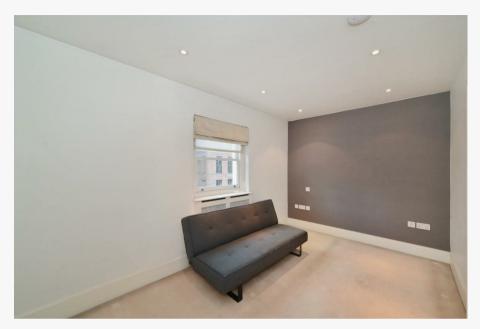

## Description

Well-presented three bedroom duplex in this desirable building in Marylebone. The dualaspect apartment of approximately 1,300sq ft comprises a living room, kitchen, guest cloakroom and three double bedrooms all en-suite. The property benefits from good light, storage, wooden flooring, AC and fireplaces. This attractive building is set in the heart of Marylebone and has a daytime porter as well as a lift. Available, furnished.