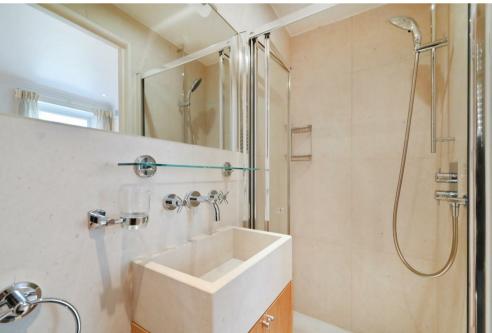

## Description

Well-presented three bedroom duplex in this desirable building in Marylebone. The dualaspect apartment of approximately 1,300sq ft comprises a living room, kitchen, guest cloakroom and three double bedrooms all en-suite. The property benefits from good light, storage, wooden flooring, AC and fireplaces. This attractive building is set in the heart of Marylebone and has a daytime porter as well as a lift. Available, furnished.

3 Bedrooms : 3 Bathrooms : Guest Cloakroom : Porter : Dual-Aspect : Passenger Lift : Westminster Council Band G : EPC rating D