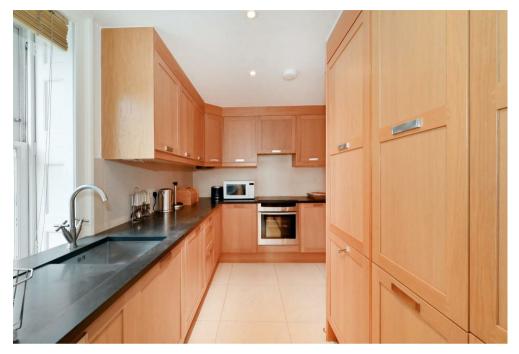

## Description

Well-presented three bedroom duplex in this desirable building in Marylebone. The dualaspect apartment of approximately 1,300sq ft comprises a living room, kitchen, guest cloakroom and three double bedrooms all en-suite. The property benefits from good light, storage, wooden flooring, AC and fireplaces. This attractive building is set in the heart of Marylebone and has a daytime porter as well as a lift. Available, furnished.