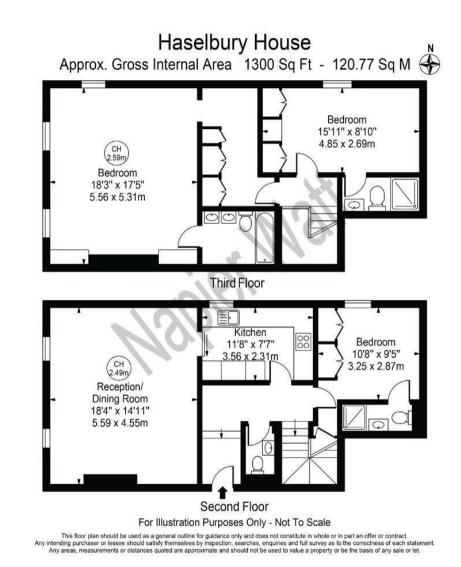

## Description

Well-presented three bedroom duplex in this desirable building in Marylebone. The dualaspect apartment of approximately 1,300sq ft comprises a living room, kitchen, guest cloakroom and three double bedrooms all en-suite. The property benefits from good light, storage, wooden flooring, AC and fireplaces. This attractive building is set in the heart of Marylebone and has a daytime porter as well as a lift. Available, furnished.

3 Bedrooms : 3 Bathrooms : Guest Cloakroom : Porter : Dual-Aspect : Passenger Lift : Westminster Council Band G : EPC rating D