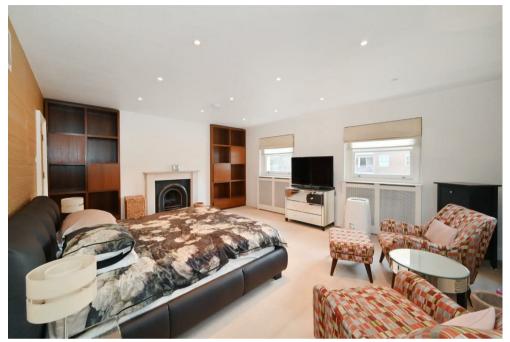

## Description

Well-presented three bedroom duplex in this desirable building in Marylebone. The dualaspect apartment of approximately 1,300sq ft comprises a living room, kitchen, guest cloakroom and three double bedrooms all en-suite. The property benefits from good light, storage, wooden flooring, AC and fireplaces. This attractive building is set in the heart of Marylebone and has a daytime porter as well as a lift. Available, furnished.

3 Bedrooms : 3 Bathrooms : Guest Cloakroom : Porter : Dual-Aspect : Passenger Lift : Westminster Council Band G : EPC rating D