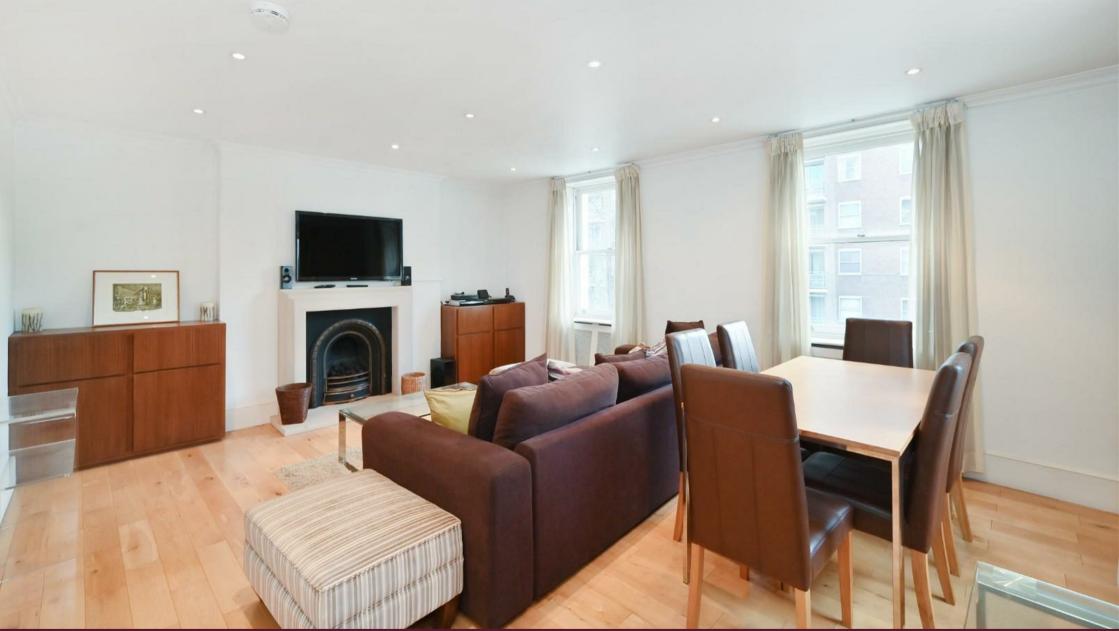

## Description

Well-presented three bedroom duplex in this desirable building in Marylebone. The dualaspect apartment of approximately 1,300sq ft comprises a living room, kitchen, guest cloakroom and three double bedrooms all en-suite. The property benefits from good light, storage, wooden flooring, AC and fireplaces. This attractive building is set in the heart of Marylebone and has a daytime porter as well as a lift. Available, furnished.

3 Bedrooms : 3 Bathrooms : Guest Cloakroom : Porter : Dual-Aspect : Passenger Lift : Westminster Council Band G : EPC rating D

## **Key Features**

- ◆ 24-HOUR PORTER
- WOODEN FLOORING
- DUPLEX
- AIR-CONDITIONING

- THREE BEDROOM WELL-PRESENTED
- PASSENGER LIFT
- PASSENGER