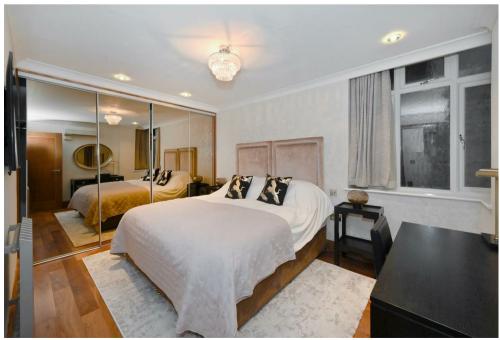

## Description

A meticulously designed, three bedroom, three bathroom apartment with air conditioning and porterage.

Situated on the second floor of a purpose built block, the reception and master bedroom overlook Hyde Park with lovely southerly, sunny views. Occupying approximately 1,076 sqft / 100sqm. Offering a 24" reception room, separate kitchen, two ensuite bedrooms, a third bedroom and shower room, Complete with luxury furniture and fitted wardrobes.