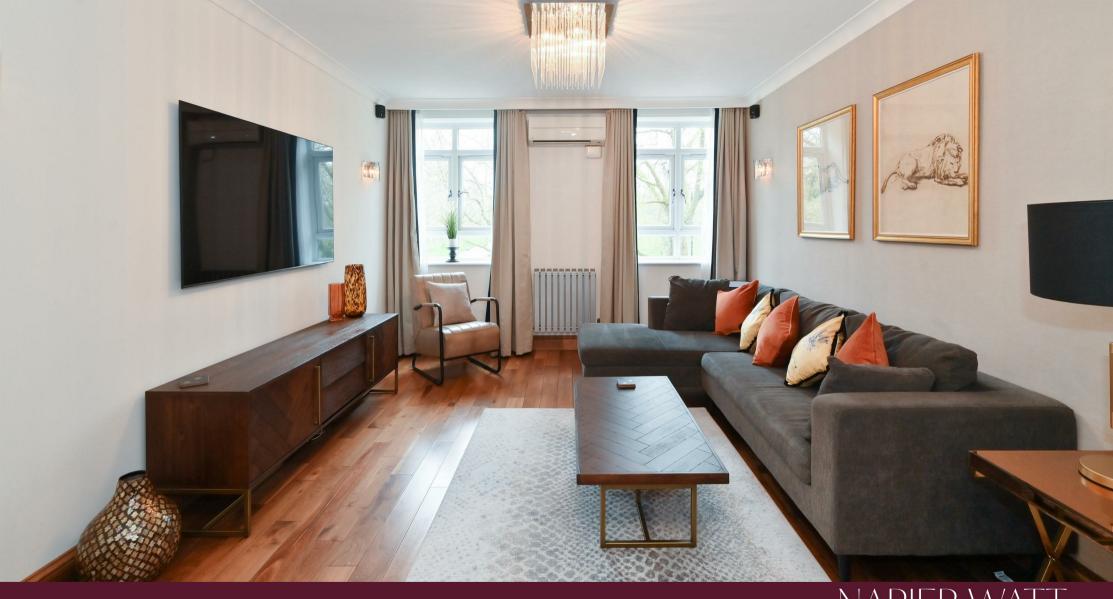

## Description

A meticulously designed, three bedroom, three bathroom apartment with air conditioning and porterage.

Situated on the second floor of a purpose built block, the reception and master bedroom overlook Hyde Park with lovely southerly, sunny views. Occupying approximately 1,076 sqft / 100sqm. Offering a 24" reception room, separate kitchen, two ensuite bedrooms, a third bedroom and shower room, Complete with luxury furniture and fitted wardrobes.