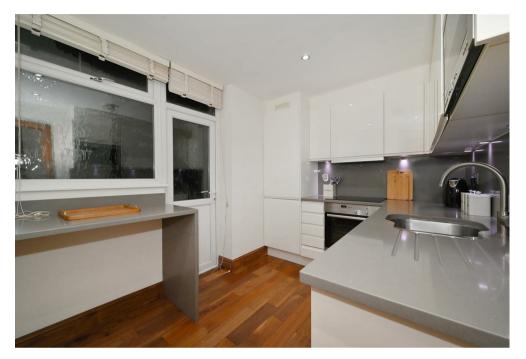

## Description

A meticulously designed, three bedroom, three bathroom apartment with air conditioning and porterage.

Situated on the second floor of a purpose built block, the reception and master bedroom overlook Hyde Park with lovely southerly, sunny views. Occupying approximately 1,076 sqft / 100sqm. Offering a 24" reception room, separate kitchen, two ensuite bedrooms, a third bedroom and shower room, Complete with luxury furniture and fitted wardrobes.