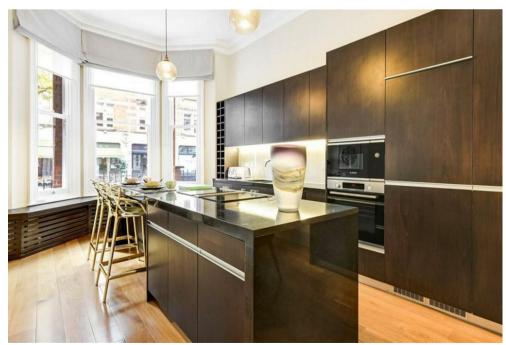

## Description

An impeccably designed maisonette spanning approximately 1,400 sq ft, this residence, situated in Knightsbridge, offers a seamless blend of comfort and elegance. The ground floor hosts a reception room with a fully fitted open-plan kitchen, a versatile study area, and a convenient cloakroom. The lower ground floor boasts a main bedroom with an en-suite bathroom, a spacious second double bedroom, and a charming single bedroom with access to a courtyard. A second well-appointed bathroom completes the accommodation. This property provides access to a communal garden, ensuring a tranquil living experience. The minimum lease term is 12 months.

## Key Features

· HIGH CEILINGS

NEWLY REFURBISHED

GARDEN ACCESS

WALKING DISTANCE TO HYDE PARK