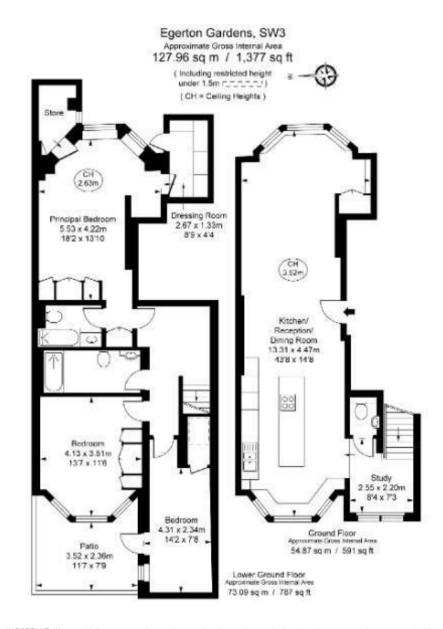

## Description

An impeccably designed maisonette spanning approximately 1,400 sq ft, this residence, situated in Knightsbridge, offers a seamless blend of comfort and elegance. The ground floor hosts a reception room with a fully fitted open-plan kitchen, a versatile study area, and a convenient cloakroom. The lower ground floor boasts a main bedroom with an en-suite bathroom, a spacious second double bedroom, and a charming single bedroom with access to a courtyard. A second well-appointed bathroom completes the accommodation. This property provides access to a communal garden, ensuring a tranquil living experience. The minimum lease term is 12 months.

Available, furnished.

3 Bedrooms : 2 Bathrooms : Furnished : Communal Garden Access : Minimum Lease Term 12 months : Royal Borough of Kensington & Chelsea Council Tax Band H : EPC Rating C