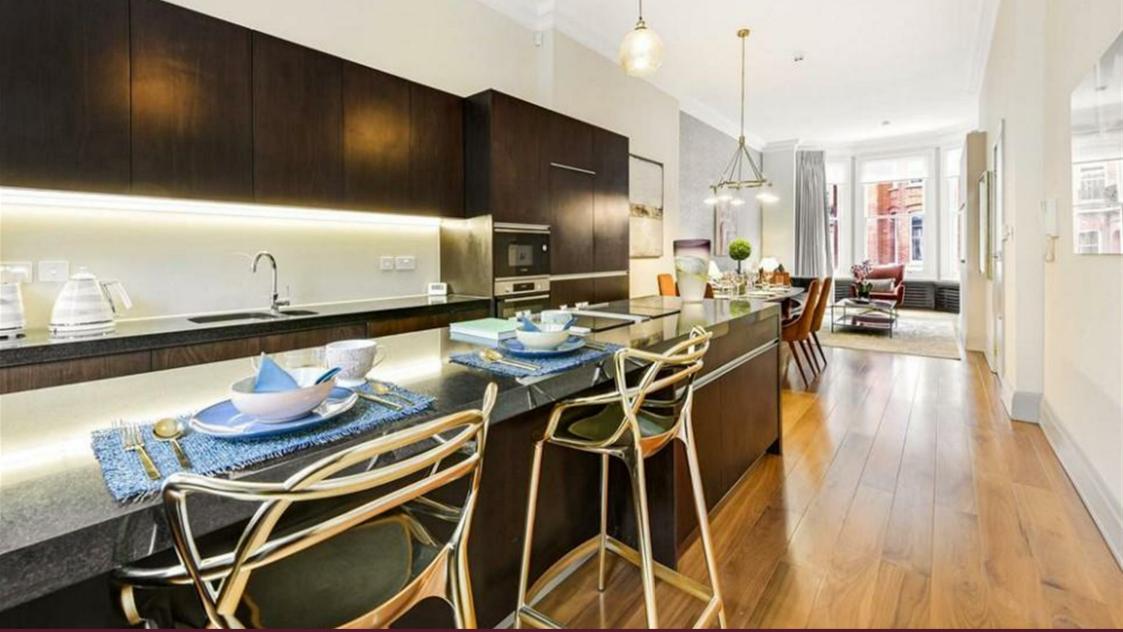

## Description

An impeccably designed maisonette spanning approximately 1,400 sq ft, this residence, situated in Knightsbridge, offers a seamless blend of comfort and elegance. The ground floor hosts a reception room with a fully fitted open-plan kitchen, a versatile study area, and a convenient cloakroom. The lower ground floor boasts a main bedroom with an en-suite bathroom, a spacious second double bedroom, and a charming single bedroom with access to a courtyard. A second well-appointed bathroom completes the accommodation. This property provides access to a communal garden, ensuring a tranquil living experience. The minimum lease term is 12 months.

## Key Features

· HIGH CEILINGS

NEWLY REFURBISHED

GARDEN ACCESS

WALKING DISTANCE TO HYDE PARK