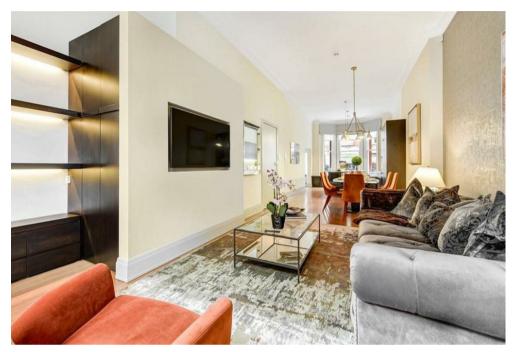

## Description

An impeccably designed maisonette spanning approximately 1,400 sq ft, this residence, situated in Knightsbridge, offers a seamless blend of comfort and elegance. The ground floor hosts a reception room with a fully fitted open-plan kitchen, a versatile study area, and a convenient cloakroom. The lower ground floor boasts a main bedroom with an en-suite bathroom, a spacious second double bedroom, and a charming single bedroom with access to a courtyard. A second well-appointed bathroom completes the accommodation. This property provides access to a communal garden, ensuring a tranquil living experience. The minimum lease term is 12 months.