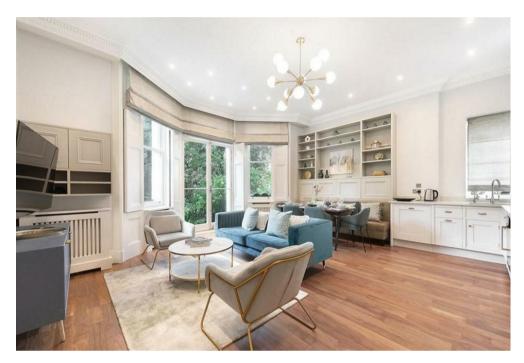

## Description

Situated on the ground and lower ground floor of a meticulously refurbished stucco-fronted period building, this three-bedroom maisonette offers a blend of elegance and modern comfort. The living room connects to a patio, providing access to the expansive greenery of Onslow Gardens. The accommodation of approximately 1,200sq ft comprises a living room with a fully fitted open-plan kitchen, master bedroom with an en-suite bathroom, two additional double bedrooms, shower room and a cloakroom housing a washing machine and tumble dryer. The property is offered fully furnished and provides direct access to the communal gardens, overseen by a dedicated caretaker.