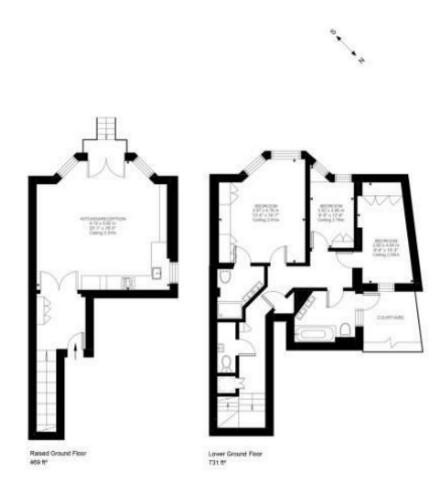

## Terms

Fees & Charges: Tenancies exceeding £100,000 Per annum £480 inc VAT, Tenancies where a company is a tenant £480 Inc VAT.

Onslow Gardens, SW7
Approximate Gross Internal Area
111.50 SQ.M / 1200 SQ.FT