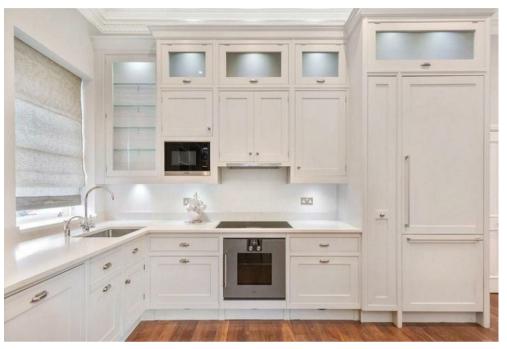

## Description

Situated on the ground and lower ground floor of a meticulously refurbished stucco-fronted period building, this three-bedroom maisonette offers a blend of elegance and modern comfort. The living room connects to a patio, providing access to the expansive greenery of Onslow Gardens. The accommodation of approximately 1,200sq ft comprises a living room with a fully fitted open-plan kitchen, master bedroom with an en-suite bathroom, two additional double bedrooms, shower room and a cloakroom housing a washing machine and tumble dryer. The property is offered fully furnished and provides direct access to the communal gardens, overseen by a dedicated caretaker.