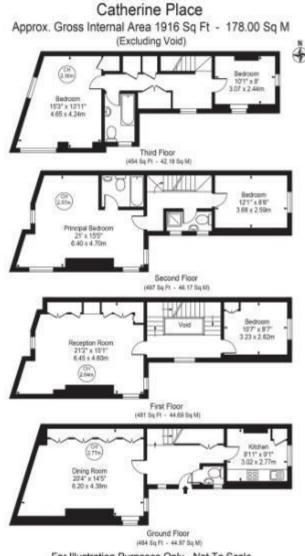

## Terms

Fees & Charges: Tenancies exceeding £100,000 Per annum £480 inc VAT, Tenancies where a company is a tenant £480 Inc VAT.

For Illustration Purposes Only - Not To Scale

IMPORTANT: We would inform prospective purchasers that these sales particulars have been prepared as a general guide only. A detailed survey has not been carried out, nor the services, appliances and fittings tested. Room sizes should not be relied upon for furnishing purposes and are approximate. If floor plans are included, they are for guidance only and illustration purposes only and may not be to scale. If there are any important matters likely to affect your decision to buy, please contact us before viewing the property.