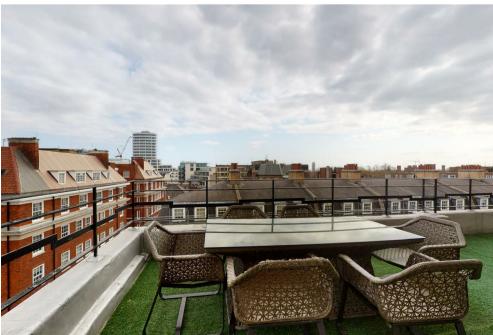

#### Description

A staggering, newly refurbished 8th floor apartment offering approximately 1,681 sq ft / 156 sqm of internal space with an additional 450 sqft 37 sqm of terraces. The apartment has a wrap around balcony and comes with 5 bedrooms and 4 bathrooms (3 en-suites).

### Key Features

- 24 HOUR PORTER
- · PASSENGER LIFT
- · AIR CONDITIONING

- TERRACE
- BALCONY
- · HIGH FLOOR