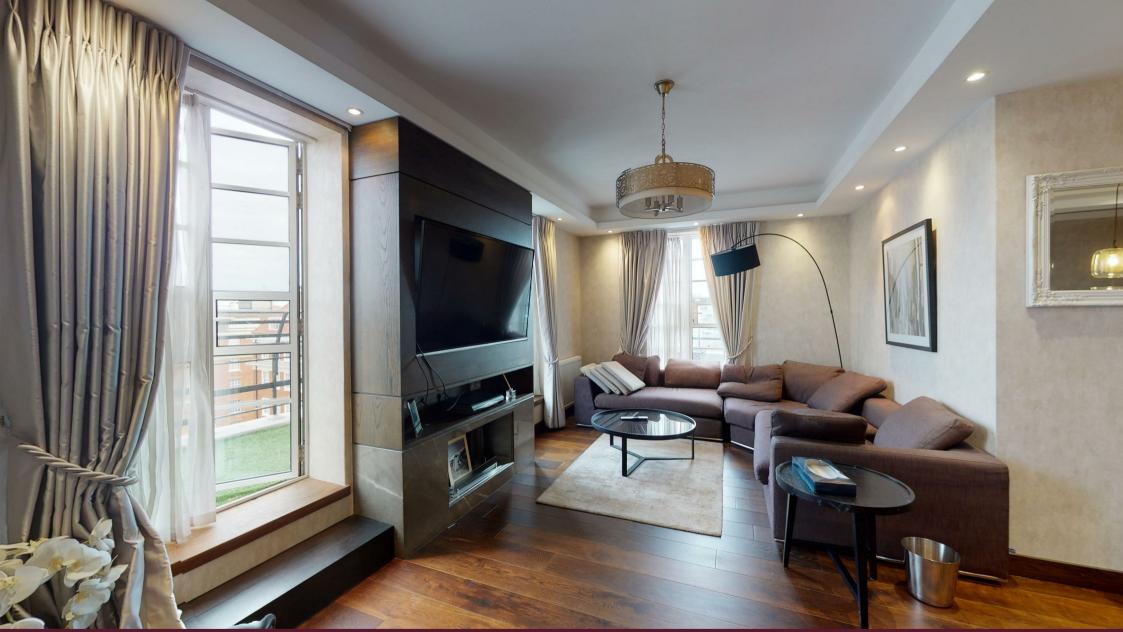

#### Description

A staggering, newly refurbished 8th floor apartment offering approximately 1,681 sq ft / 156 sqm of internal space with an additional 450 sqft 37 sqm of terraces. The apartment has a wrap around balcony and comes with 5 bedrooms and 4 bathrooms (3 en-suites).

There are two interconnecting reception rooms and a fully fitted kitchen. This is a popular portered block in Marylebone with ease of shopping access to nearby Oxford Street.

Nearest tube stations is Marble Arch.

### Key Features

- 24 HOUR PORTER
- · PASSENGER LIFT
- · AIR CONDITIONING

- TERRACE
- BALCONY
- · HIGH FLOOR