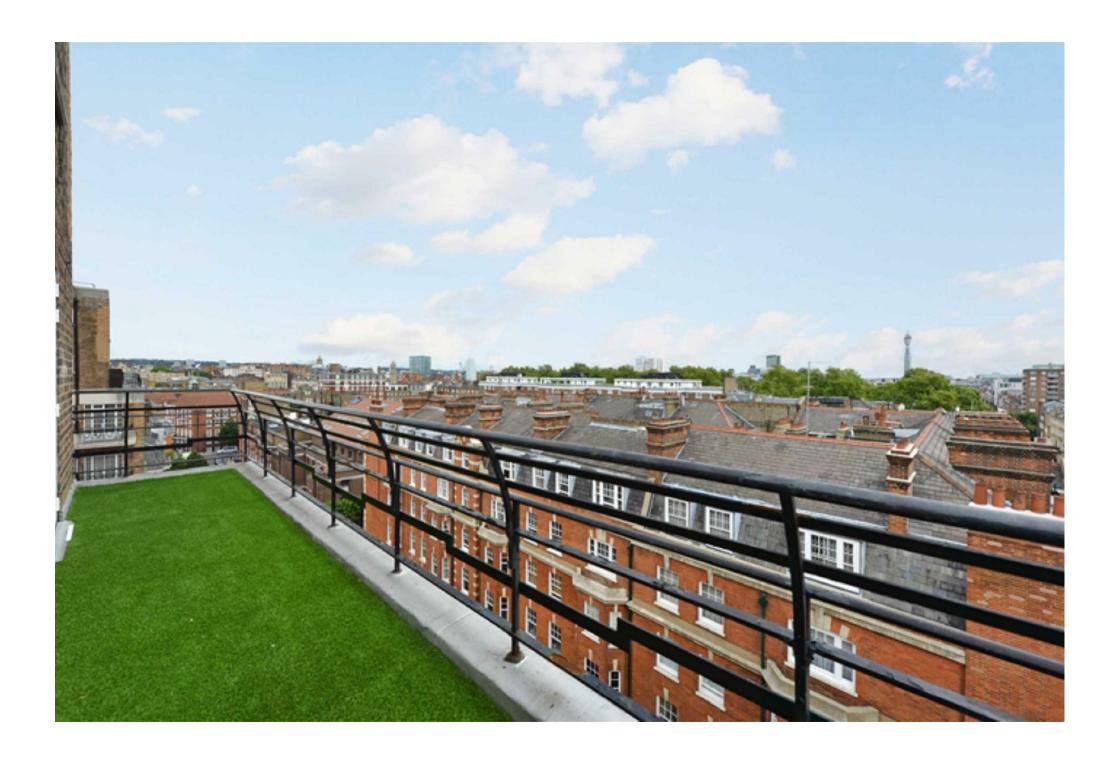

#### Description

A staggering, newly refurbished 8th floor apartment offering approximately 1,681 sq ft / 156 sqm of internal space with an additional 450 sqft 37 sqm of terraces. The apartment has a wrap around balcony and comes with 5 bedrooms and 4 bathrooms (3 en-suites).

### Key Features

- 24 HOUR PORTER
- · PASSENGER LIFT
- · AIR CONDITIONING

- TERRACE
- BALCONY
- · HIGH FLOOR