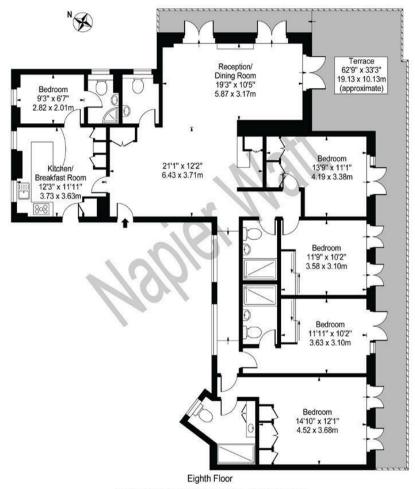

## Fursecroft Court

Approx. Gross Internal Area 1681 Sq Ft - 156.16 Sq M

For Illustration Purposes Only - Not To Scale

This floor plan should be used as a general outline for guidance only and does not constitute in whole or in part an offer or contract.

Any intending purchaser or lessee should satisfy themselves by inspection, searches, enquiries and full survey as to the correctness of each statement.

Any areas, measurements or distances guided are approximate and should not be used to value a property or be the basis of any sale or let.