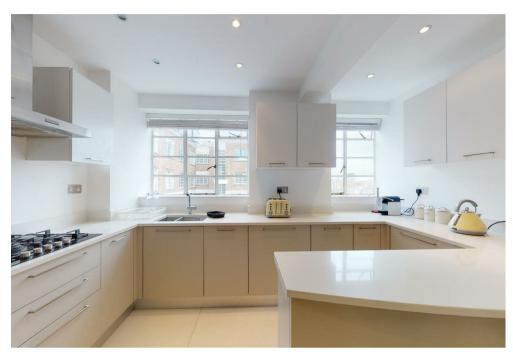

There are two interconnecting reception rooms and a fully fitted kitchen. This is a popular portered block in Marylebone with ease of shopping access to nearby Oxford Street.

Nearest tube stations is Marble Arch.