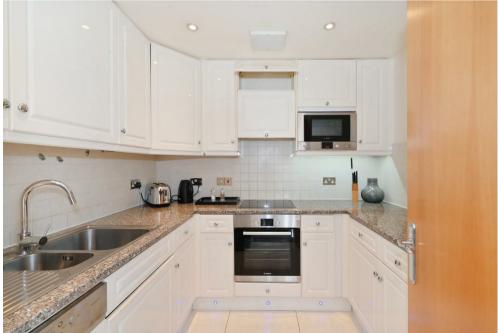

## Description

A very well-presented, dual aspect two bedroom apartment in this sought-after building off Oxford Street. This third floor (with lift) property comprises a spacious living room, separate fitted kitchen, master bedroom with ample built-in storage and en-suite bathroom, a second double bedroom and a separate shower room. The apartment also benefits from having a space in the secure underground car park. The Phoenix is centrally located moments from Selfridges department store, St Christopher's Place and is a moments walk from Bond Street station (Jubilee Line).