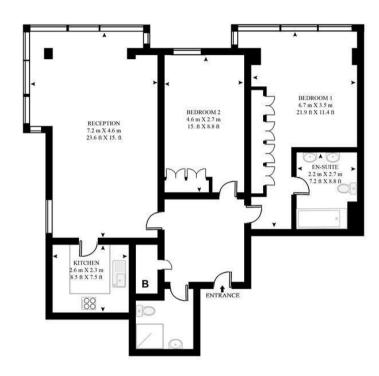

### APPROXIMATE GROSS INTERNAL FLOOR AREA 953 SQ.FT (88.5 SQ.M)

THIRD FLOOR

This floor plan has been defined by the RICS Code of Measurement. This floor plan and all others are for approximate representative purposes only and upon usage is agreed to as such by the client.