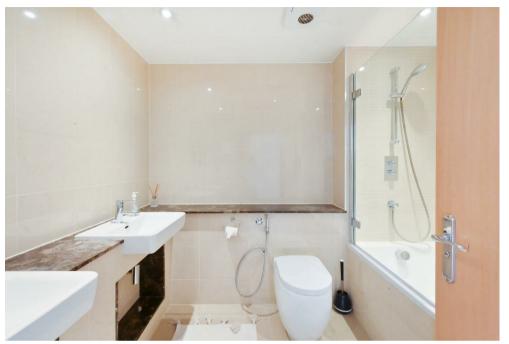

## Description

A very well-presented, dual aspect two bedroom apartment in this sought-after building off Oxford Street. This third floor (with lift) property comprises a spacious living room, separate fitted kitchen, master bedroom with ample built-in storage and en-suite bathroom, a second double bedroom and a separate shower room. The apartment also benefits from having a space in the secure underground car park. The Phoenix is centrally located moments from Selfridges department store, St Christopher's Place and is a moments walk from Bond Street station (Jubilee Line).

Available furnished.

2 Bedrooms: 2 Bathrooms: Lift: Porter: Westminster Council Tax Band H: EPC rating C