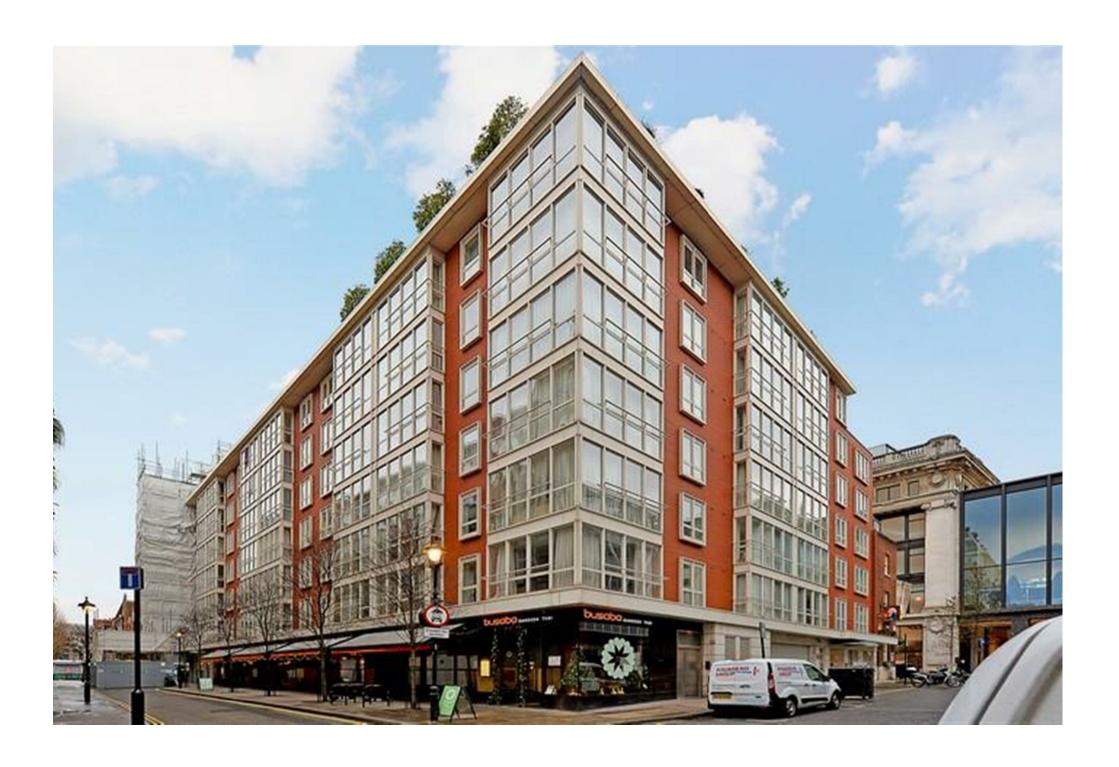

The Phoenix Barrett Street, Marylebone, W1U

£1,100 Per Week,

## Description

A very well-presented, dual aspect two bedroom apartment in this sought-after building off Oxford Street. This third floor (with lift) property comprises a spacious living room, separate fitted kitchen, master bedroom with ample built-in storage and en-suite bathroom, a second double bedroom and a separate shower room. The apartment also benefits from having a space in the secure underground car park. The Phoenix is centrally located moments from Selfridges department store, St Christopher's Place and is a moments walk from Bond Street station (Jubilee Line).