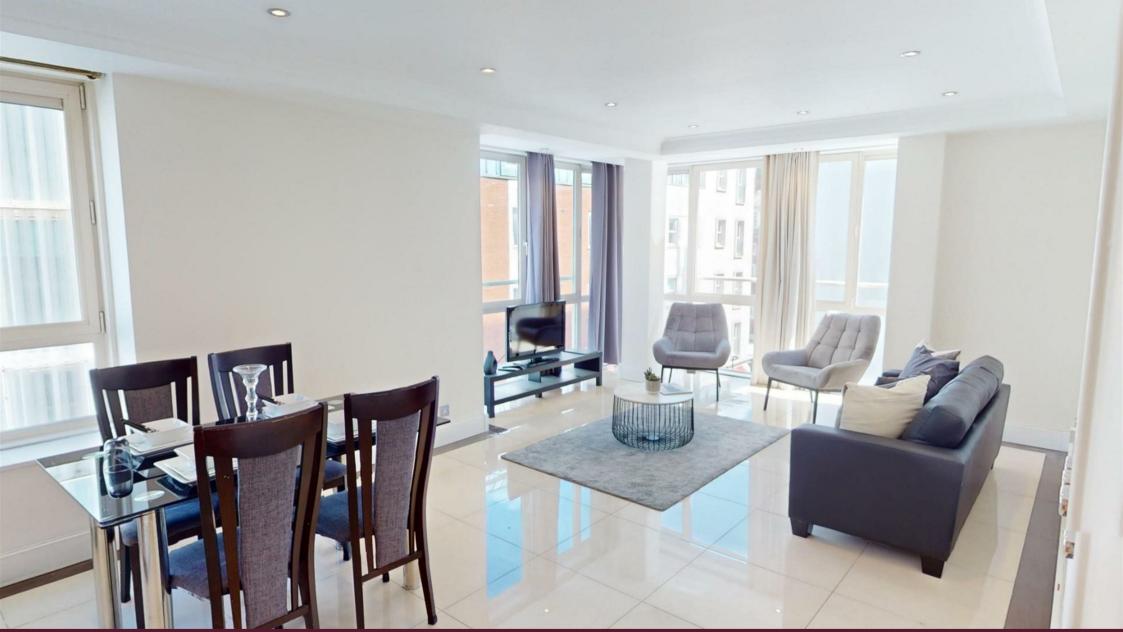

## Description

A very well-presented, dual aspect two bedroom apartment in this sought-after building off Oxford Street. This third floor (with lift) property comprises a spacious living room, separate fitted kitchen, master bedroom with ample built-in storage and en-suite bathroom, a second double bedroom and a separate shower room. The apartment also benefits from having a space in the secure underground car park. The Phoenix is centrally located moments from Selfridges department store, St Christopher's Place and is a moments walk from Bond Street station (Jubilee Line).