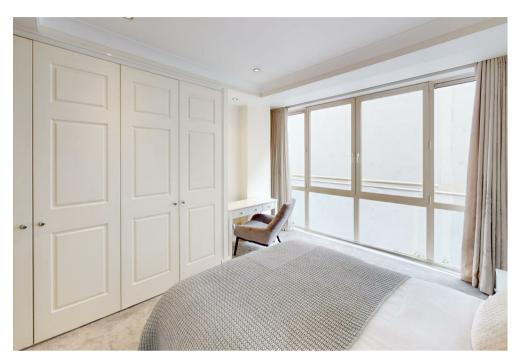

## Description

A very well-presented, dual aspect two bedroom apartment in this sought-after building off Oxford Street. This third floor (with lift) property comprises a spacious living room, separate fitted kitchen, master bedroom with ample built-in storage and en-suite bathroom, a second double bedroom and a separate shower room. The apartment also benefits from having a space in the secure underground car park. The Phoenix is centrally located moments from Selfridges department store, St Christopher's Place and is a moments walk from Bond Street station (Jubilee Line).