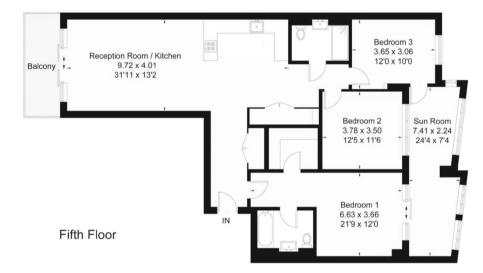

## Terms

999 years from 1 January 2016 ie 995 years remaining

Queenstown Road, SW11 Gross Internal Area (approx) = 130.5 sq m / 1405 sq ft (Excluding Void & Shed) Balcony Area = 7 sq m / 75 sq ft For identification only. Not to scale. © Floorplanz Ltd