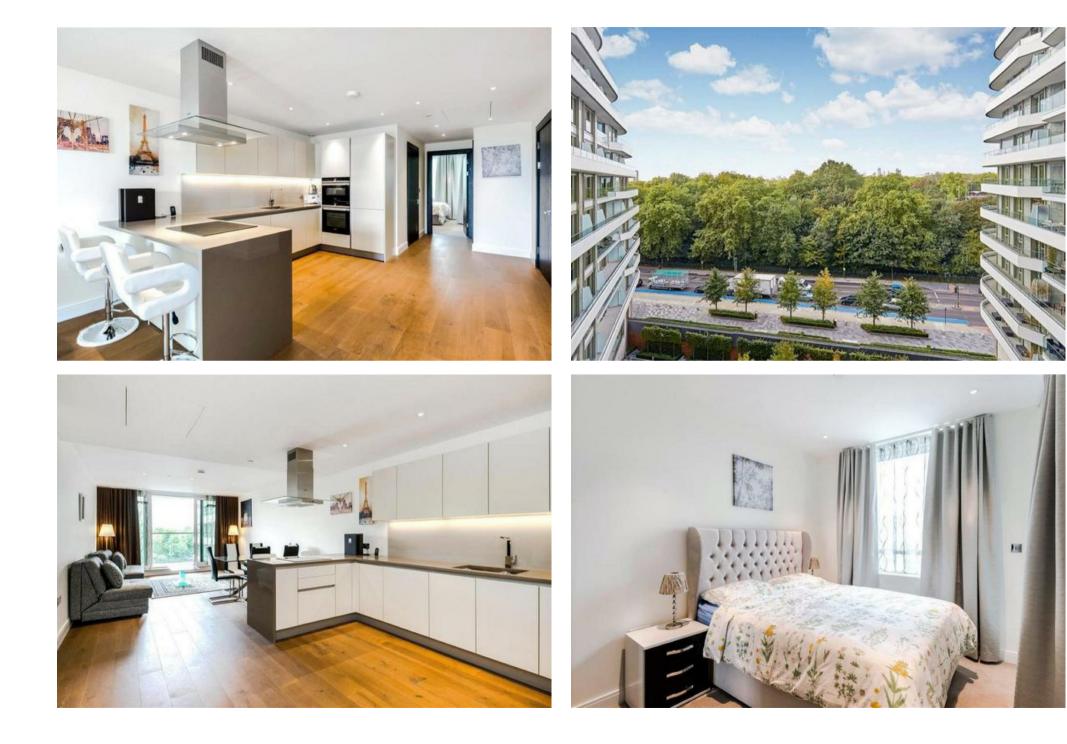

## Description

SOLE AGENTS NAPIER WATT are pleased a stunning 5th floor, park facing 3 bedroom, 2 bath apartment in this highly sought after modern development by Berkeley Homes. The development offers 24 hour security, concierge and leisure facilities. For security and to provide complete peace of mind, a dedicated 24-hour concierge service is on hand to respond to residents day-to-day needs.

This light and airy apartments has been expertly planned with exceptional attention to detail.

3 Bedrooms : En Suite Bathroom : Shower Room : Reception Room : Sun Room : Kitchen : Balcony : 24 Hour Concierge : Leisure Facilities : EPC Rating B : Wandsworth Band G