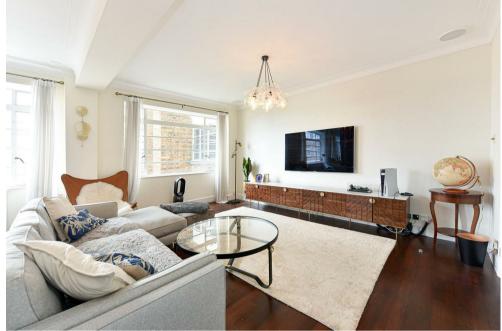

# Description

Set on the 8th floor, this apartment benefits from wooden flooring and comprises a large and bright reception area, a separate fully integrated kitchen, followed by four bedrooms with built-in wardrobes and two separate bathrooms. Added benefits include a 24HR concierge service and access to a resident lift. Fursecroft Building is conveniently located near a selection of local amenities as well as Hyde Park, Marble Arch and Oxford Street. Nearby transport links include Edgware Road, Paddington and Marble Arch stations (Central, Bakerloo, Circle, District, Hammersmith & City lines).