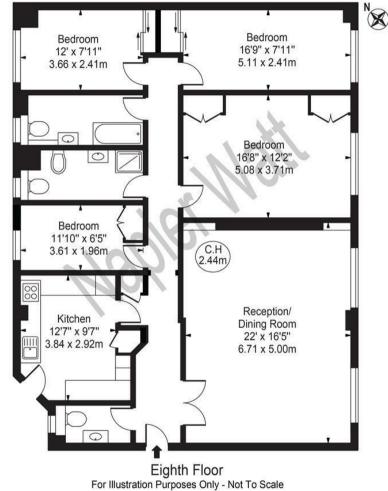

### • EIGHTH FLOOR WITH LIFT

- BRIGHT AND AIRY
- EASY ACCESS TO CONNAUGHT VILLAGE

Fursecroft Approx. Gross Internal Area 1404 Sq Ft - 130.44 Sq M

This floor plan should be used as a general outline for guidance only and does not constitute in whole or in part an offer or contract. Any intending purchaser or lessee should satisfy themselves by inspection, searches, enquiries and full survey as to the correctness of each statement. Any areas, measurements or distances quoted are approximate and should not be used to value a property or be the basis of any sale or let.