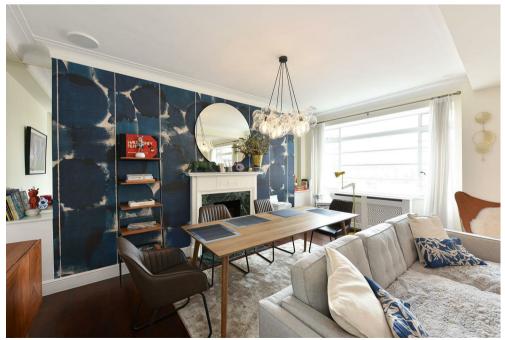

# Description

Set on the 8th floor, this apartment benefits from wooden flooring and comprises a large and bright reception area, a separate fully integrated kitchen, followed by four bedrooms with built-in wardrobes and two separate bathrooms. Added benefits include a 24HR concierge service and access to a resident lift. Fursecroft Building is conveniently located near a selection of local amenities as well as Hyde Park, Marble Arch and Oxford Street. Nearby transport links include Edgware Road, Paddington and Marble Arch stations (Central, Bakerloo, Circle, District, Hammersmith & City lines).