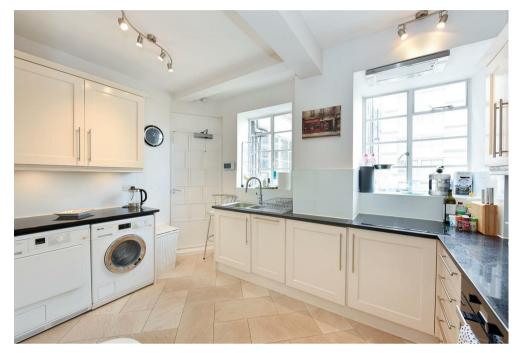

# Description

Set on the 8th floor, this apartment benefits from wooden flooring and comprises a large and bright reception area, a separate fully integrated kitchen, followed by four bedrooms with built-in wardrobes and two separate bathrooms. Added benefits include a 24HR concierge service and access to a resident lift. Fursecroft Building is conveniently located near a selection of local amenities as well as Hyde Park, Marble Arch and Oxford Street. Nearby transport links include Edgware Road, Paddington and Marble Arch stations (Central, Bakerloo, Circle, District, Hammersmith & City lines).