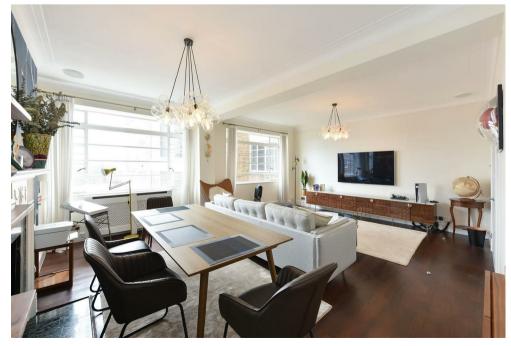

# Description

Set on the 8th floor, this apartment benefits from wooden flooring and comprises a large and bright reception area, a separate fully integrated kitchen, followed by four bedrooms with built-in wardrobes and two separate bathrooms. Added benefits include a 24HR concierge service and access to a resident lift. Fursecroft Building is conveniently located near a selection of local amenities as well as Hyde Park, Marble Arch and Oxford Street. Nearby transport links include Edgware Road, Paddington and Marble Arch stations (Central, Bakerloo, Circle, District, Hammersmith & City lines).