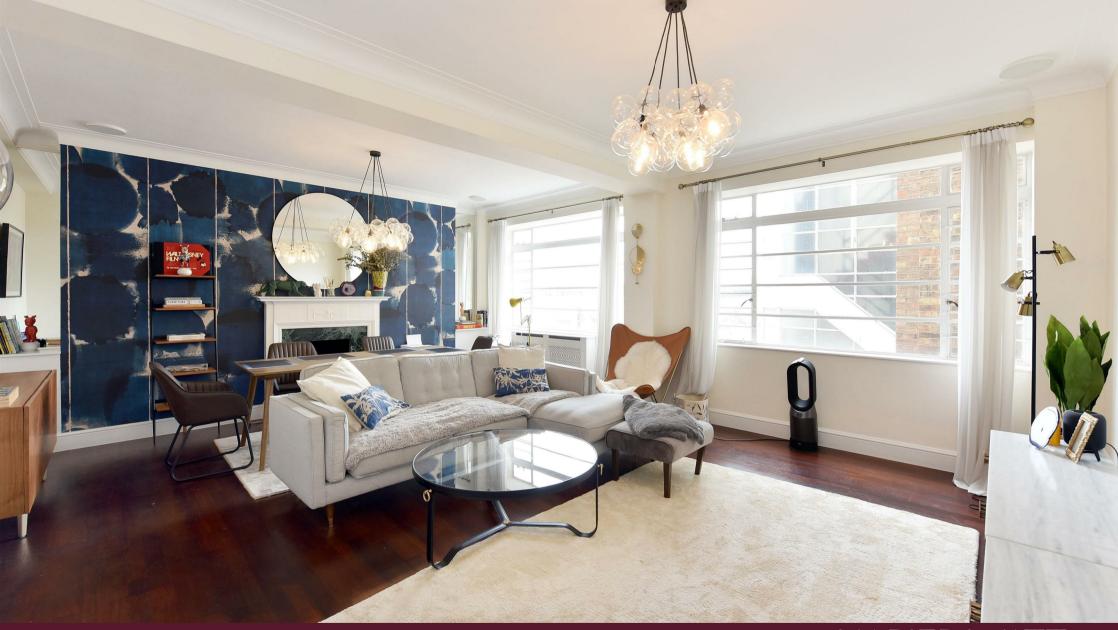

# Description

Set on the 8th floor, this apartment benefits from wooden flooring and comprises a large and bright reception area, a separate fully integrated kitchen, followed by four bedrooms with built-in wardrobes and two separate bathrooms. Added benefits include a 24HR concierge service and access to a resident lift. Fursecroft Building is conveniently located near a selection of local amenities as well as Hyde Park, Marble Arch and Oxford Street. Nearby transport links include Edgware Road, Paddington and Marble Arch stations (Central, Bakerloo, Circle, District, Hammersmith & City lines).

4 Bedrooms : Bathroom : Shower Room : Guest WC : Reception/Dining Room : Kitchen : 24 Hour Concierge : Lift : EPC Rating D Council Westminster City , Tax Band F