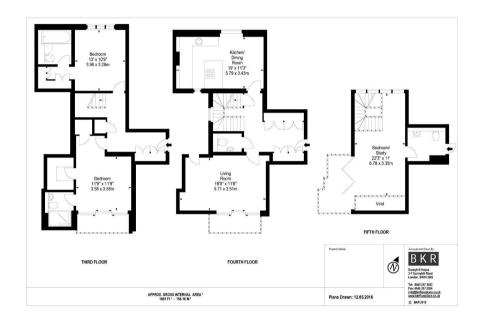

## Description

A three bedroom split level apartment of approximately 1,681 square feet. Situated over the third, fourth and fifth floors of this attractive refurbished period building ideally located within walking distances of Hyde Park, shopping facilities and transport links, the apartment features the latest in technology and bespoke interior design. Mayfair is London's most fashionable destination. With London's finest buildings, largest concentration of luxury hotels, best restaurants, bars, shopping, open spaces and hidden treasures all nestled together in a beautiful village setting. Nearest Tube: Bond Street/Marble Arch.