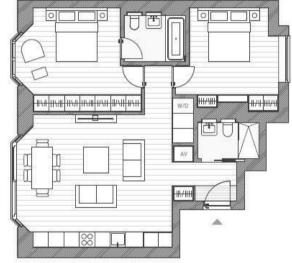

## Description

Positioned on 6th floor of this exciting new development on Great Portland Street, moments away from Regent's Park and the West End. 2-bedroom, 2-bathroom.

Designed from the inside out, and with an enviable central London location, W1 Place is perfect for the discerning individual, the professional couple and the modern family. The highly crafted quality throughout the building means you'll be feeling that reassuring click with every door you close, and the satisfying sound of your feet on the oak floor. Light pours in through the floor-to-ceiling bay windows, creating a sense of both openness and warmth, while the open-plan living and kitchen areas provide a thoroughly modern space to host your friends or enjoy a cosy night in. Estimated Completion: Q1 2024

IMPORTANT: We would inform prospective purchasers that these sales particulars have been prepared as a general guide only. A detailed survey has not been carried out, nor the services, appliances and fittings tested. Room sizes should not be relied upon for furnishing purposes and are approximate. If floor plans are included, they are for guidance only and illustration purposes only and may not be to scale. If there are any important matters likely to affect your decision to buy, please contact us before viewing the property.