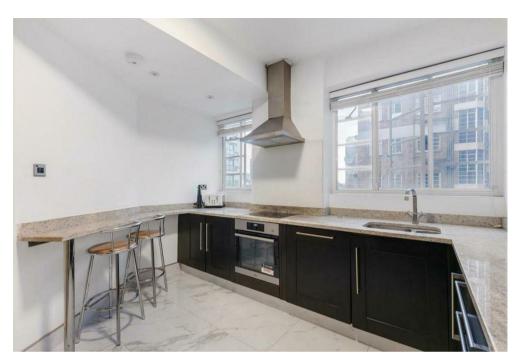

## Description

A newly decorated and partially refurbished 4-6 bedroom lateral apartment of 2,205 sqft/204.9 sq.m set on the 6th floor of this 24-hour portered block.

Internally, the property comprises a large entrance hall, two bright interconnecting reception rooms, fitted kitchen, six bedrooms, three bathrooms, laundry room & balcony.