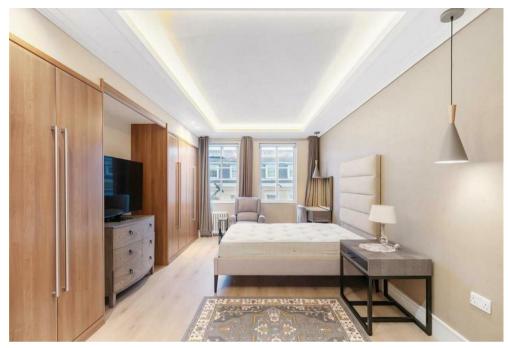

## Description

A newly decorated and partially refurbished 4-6 bedroom lateral apartment of 2,205 sqft/204.9 sq.m set on the 6th floor of this 24-hour portered block.

Internally, the property comprises a large entrance hall, two bright interconnecting reception rooms, fitted kitchen, six bedrooms, three bathrooms, laundry room & balcony.