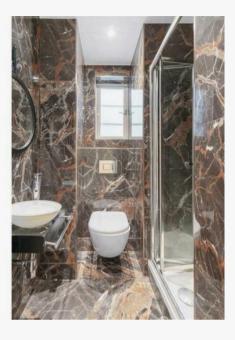

## Description

A newly decorated and partially refurbished 4-6 bedroom lateral apartment of 2,205 sqft/204.9 sq.m set on the 6th floor of this 24-hour portered block.

Internally, the property comprises a large entrance hall, two bright interconnecting reception rooms, fitted kitchen, six bedrooms, three bathrooms, laundry room & balcony.