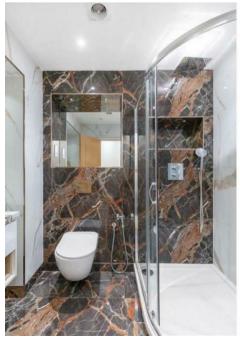

## Description

A newly decorated and partially refurbished 4-6 bedroom lateral apartment of 2,205 sqft/204.9 sq.m set on the 6th floor of this 24-hour portered block.

Internally, the property comprises a large entrance hall, two bright interconnecting reception rooms, fitted kitchen, six bedrooms, three bathrooms, laundry room & balcony.