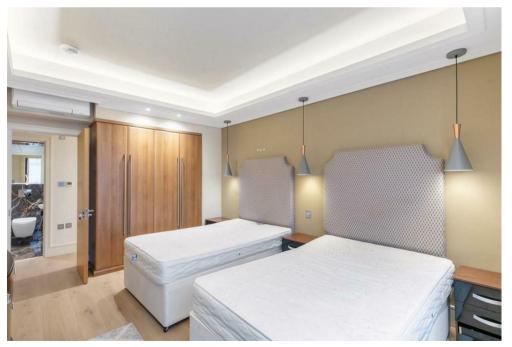

## Description

A newly decorated and partially refurbished 4-6 bedroom lateral apartment of 2,205 sqft/204.9 sq.m set on the 6th floor of this 24-hour portered block.

Internally, the property comprises a large entrance hall, two bright interconnecting reception rooms, fitted kitchen, six bedrooms, three bathrooms, laundry room & balcony.