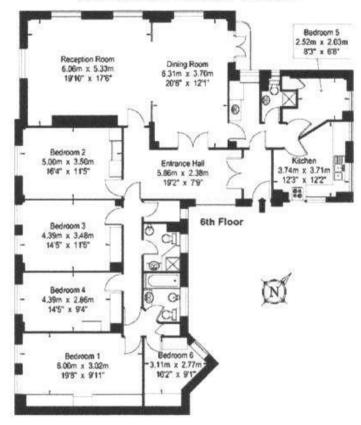

## Description

A newly decorated and partially refurbished 4-6 bedroom lateral apartment of 2,205 sqft/204.9 sq.m set on the 6th floor of this 24-hour portered block.

Internally, the property comprises a large entrance hall, two bright interconnecting reception rooms, fitted kitchen, six bedrooms, three bathrooms, laundry room & balcony.

### Gross Internal Area : 204.9 sq.m (2205 sq.ft.)

IMPORTANT: We would inform prospective purchasers that these sales particulars have been prepared as a general guide only. A detailed survey has not been carried out, nor the services, appliances and fittings tested. Room sizes should not be relied upon for furnishing purposes and are approximate. If floor plans are included, they are for guidance only and illustration purposes only and may not be to scale. If there are any important matters likely to affect your decision to buy, please contact us before viewing the property.