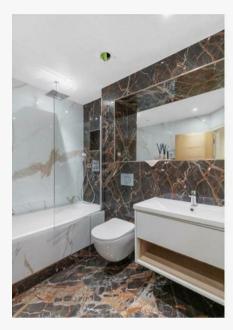

## Description

A newly decorated and partially refurbished 4-6 bedroom lateral apartment of 2,205 sqft/204.9 sq.m set on the 6th floor of this 24-hour portered block.

Internally, the property comprises a large entrance hall, two bright interconnecting reception rooms, fitted kitchen, six bedrooms, three bathrooms, laundry room & balcony.