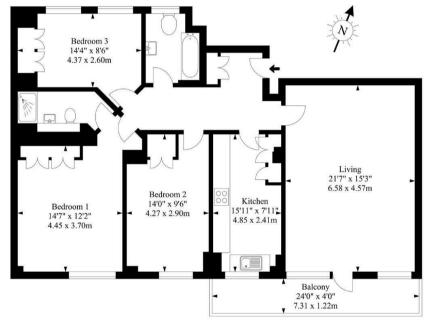

#### **Weymouth Street**

Approx. Gross Internal Area 1193.0 Ft <sup>2</sup> - 110.0 M <sup>2</sup>

Second Floor

Illustration For Identification Purposes Only. Not To Scale

IMPORTANT: We would inform prospective purchasers that these sales particulars have been prepared as a general guide only. A detailed survey has not been carried out, nor the services, appliances and fittings tested. Room sizes should not be relied upon for furnishing purposes and are approximate. If floor plans are included, they are for guidance only and illustration purposes only and may not be to scale. If there are any important matters likely to affect your decision to buy, please contact us before viewing the property.