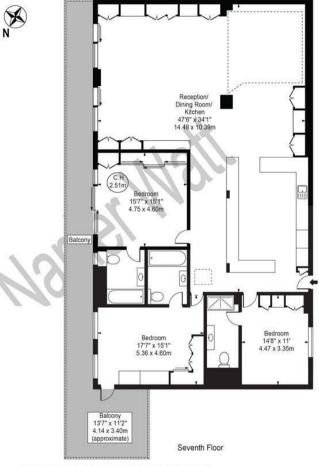

### Description

A exceptionally bright and spacious (estimated 2,185 sqft / 203 sqm) three bedroom, three bathroom penthouse apartment set on the seventh floor of this sought after purpose built block. The apartment is in need of updating but benefits from a terrace that stretches the entire width of the property.

NB we would like to draw your attention to the Westminster planning portal where a planning application has been submitted to create three penthouse apartments 21/08177/FULL

: Huge "L" Shaped Reception Room With Open Plan Kitchen 47'6 x 34'1 (14.48m x 10.39m) : 3 Double Bedroom Each With Ensuite Bathrooms : Balcony (upto 05.03.51) : Reserved Secure Parking (upto 05.03.51) : Council Tax H

#### For Illustration Purposes Only - Not To Scale

This floor plan should be used as a general outline for guidance only and does not constitute in whole or in part an offer or contract. Any intending purchaser or lessee should satisfy themselves by inspection, searches, enquiries and full survey as to the correctness of each statement. Any areas, measurements or distances quoted are approximate and should not be used to value a property or be the basis of any sale or let.