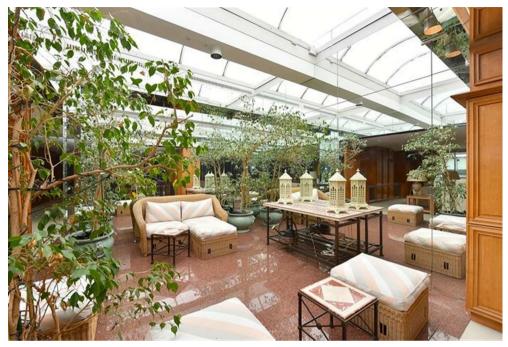

### Description

A exceptionally bright and spacious (estimated 2,185 sqft / 203 sqm) three bedroom, three bathroom penthouse apartment set on the seventh floor of this sought after purpose built block. The apartment is in need of updating but benefits from a terrace that stretches the entire width of the property.