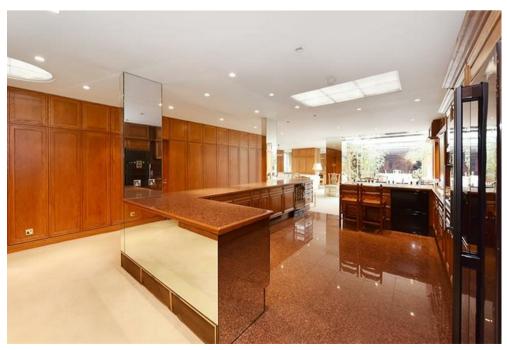

### Description

A exceptionally bright and spacious (estimated 2,185 sqft / 203 sqm) three bedroom, three bathroom penthouse apartment set on the seventh floor of this sought after purpose built block. The apartment is in need of updating but benefits from a terrace that stretches the entire width of the property.

NB we would like to draw your attention to the Westminster planning portal where a planning application has been submitted to create three penthouse apartments 21/08177/FULL

: Huge "L" Shaped Reception Room With Open Plan Kitchen 47'6 x 34'1 (14.48m x 10.39m) : 3 Double Bedroom Each With Ensuite Bathrooms : Balcony (upto 05.03.51) : Reserved Secure Parking (upto 05.03.51) : Council Tax H