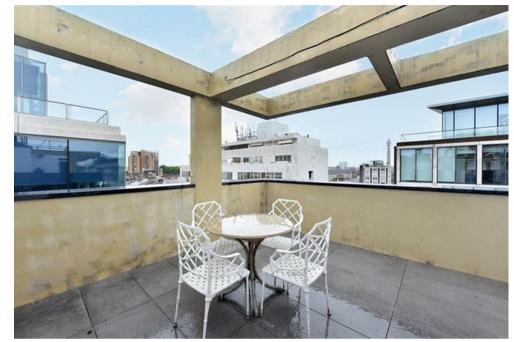

### Description

A exceptionally bright and spacious (estimated 2,185 sqft / 203 sqm) three bedroom, three bathroom penthouse apartment set on the seventh floor of this sought after purpose built block. The apartment is in need of updating but benefits from a terrace that stretches the entire width of the property.