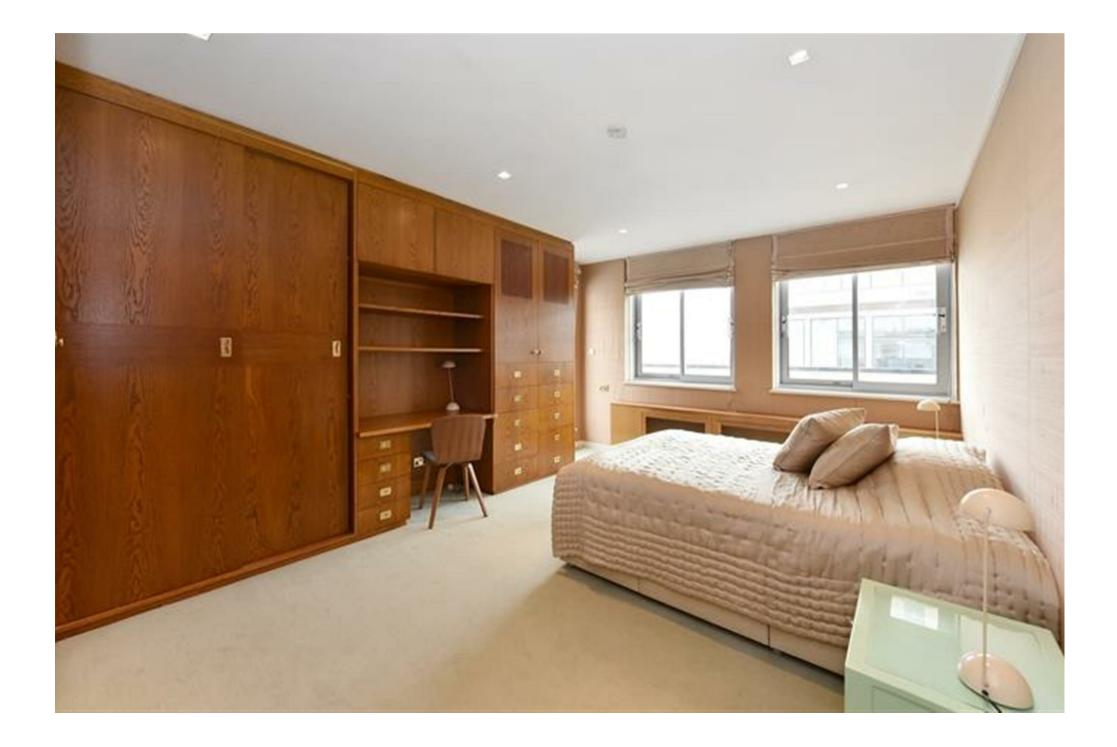

### Description

A exceptionally bright and spacious (estimated 2,185 sqft / 203 sqm) three bedroom, three bathroom penthouse apartment set on the seventh floor of this sought after purpose built block. The apartment is in need of updating but benefits from a terrace that stretches the entire width of the property.

NB we would like to draw your attention to the Westminster planning portal where a planning application has been submitted to create three penthouse apartments 21/08177/FULL

: Huge "L" Shaped Reception Room With Open Plan Kitchen 47'6 x 34'1 (14.48m x 10.39m) : 3 Double Bedroom Each With Ensuite Bathrooms : Balcony (upto 05.03.51) : Reserved Secure Parking (upto 05.03.51) : Council Tax H