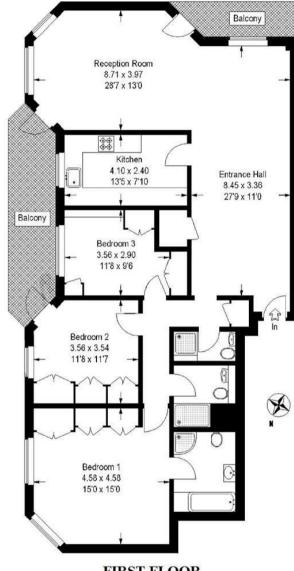

Entrance Hall: Reception Room: Kitchen: 3 Bedrooms: 3 Bathroom: Balcony: EPC C: Council Tax H

#### Approximate Gross Internal Area :- 128 sq m / 1378 sq ft

FIRST FLOOR

IMPORTANT: We would inform prospective purchasers that these sales particulars have been prepared as a general guide only. A detailed survey has not been carried out, nor the services, appliances and fittings tested. Room sizes should not be relied upon for furnishing purposes and are approximate. If floor plans are included, they are for guidance only and illustration purposes only and may not be to scale. If there are any important matters likely to affect your decision to buy, please contact us before viewing the property.