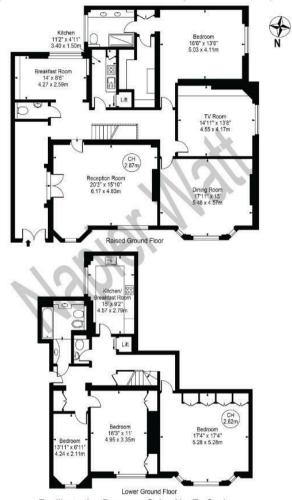

## Montagu Mansions

Approx. Gross Internal Area 2966 Sq Ft - 275.54 Sq M

For Illustration Purposes Only - Not To Scale

This floor plan should be used as a general outline for guidance only and does not constitute in whole or in part an offer or contract.

Any intending purchaser or lessee should satisfy themselves by inspection, searches, enquiries and full survey as to the correctness of each statement.

Any areas, measurements or distances quoted are approximate and should not be used to value a property or be the basis of any sale or let.