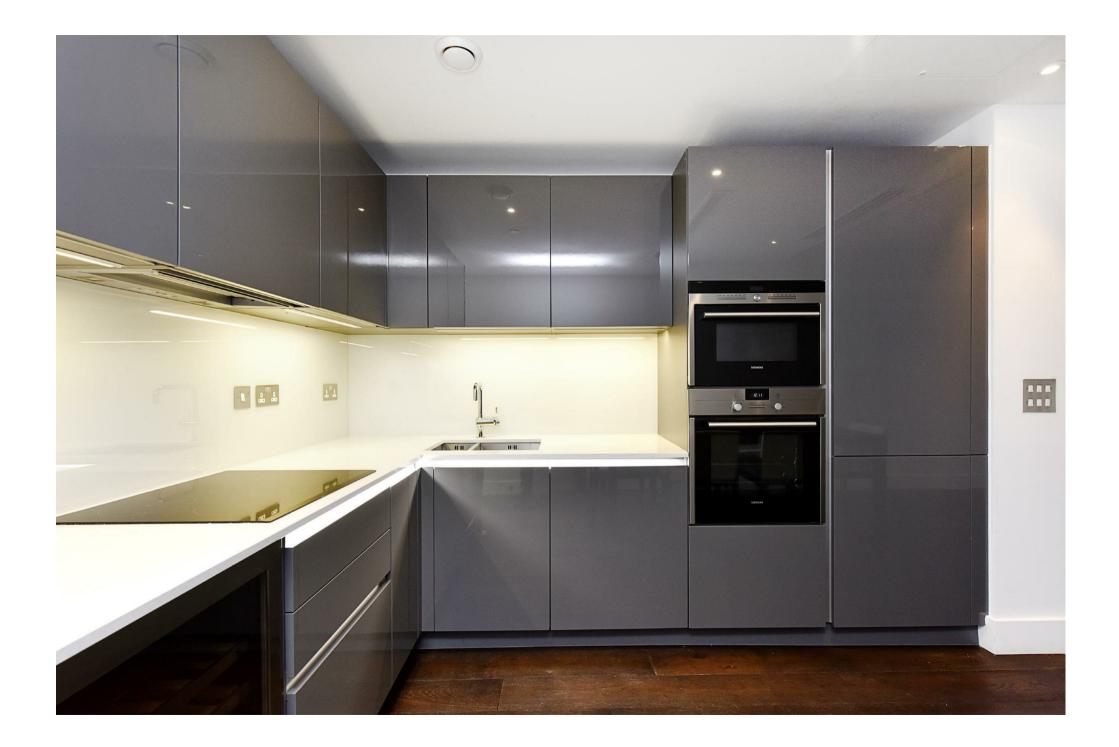

## Description

Napier Watt are pleased to offer for sale a spacious, 977sqft / 90sqm, two double bedroom, two bathroom (1 ensuite) apartment with private front and rear patios and a riverside setting close to Wandsworth Bridge.

This modern development starts on the 4th floor but the apartment feels like a ground floor and is exceptionally secure with access to the communal gardens and multiple leisure facilities. Boasting wooden flooring, underfloor heating, comfort cooling, secure underground parking for one car and 24 hour concierge.