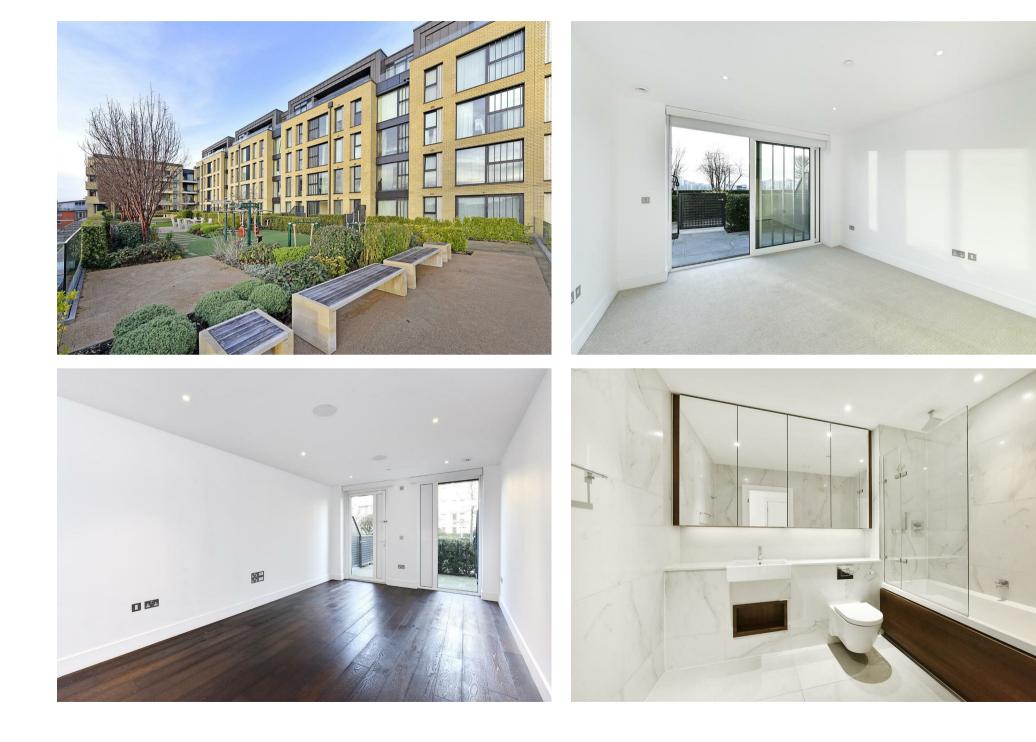

## Description

Napier Watt are pleased to offer for sale a spacious, 977sqft / 90sqm, two double bedroom, two bathroom (1 ensuite) apartment with private front and rear patios and a riverside setting close to Wandsworth Bridge.

This modern development starts on the 4th floor but the apartment feels like a ground floor and is exceptionally secure with access to the communal gardens and multiple leisure facilities. Boasting wooden flooring, underfloor heating, comfort cooling, secure underground parking for one car and 24 hour concierge.

# TWO BATHROOMS