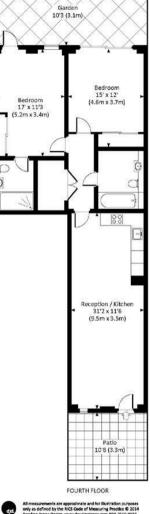

## Description

Napier Watt are pleased to offer for sale a spacious, 977sqft / 90sqm, two double bedroom, two bathroom (1 ensuite) apartment with private front and rear patios and a riverside setting close to Wandsworth Bridge.

### **RAVENSBOURNE APARTMENTS, SW6** Approx. gross internal area 977 Sq Ft. / 90.8 Sq M.

IMPORTANT: We would inform prospective purchasers that these sales particulars have been prepared as a general quide only. A detailed survey has not been carried out, nor the services, appliances and fittings tested. Room sizes should not be relied upon for furnishing purposes and are approximate. If floor plans are included, they are for guidance only and illustration purposes only and may not be to scale. If there are any important matters likely to affect your decision to buy, please contact us before viewing the property.