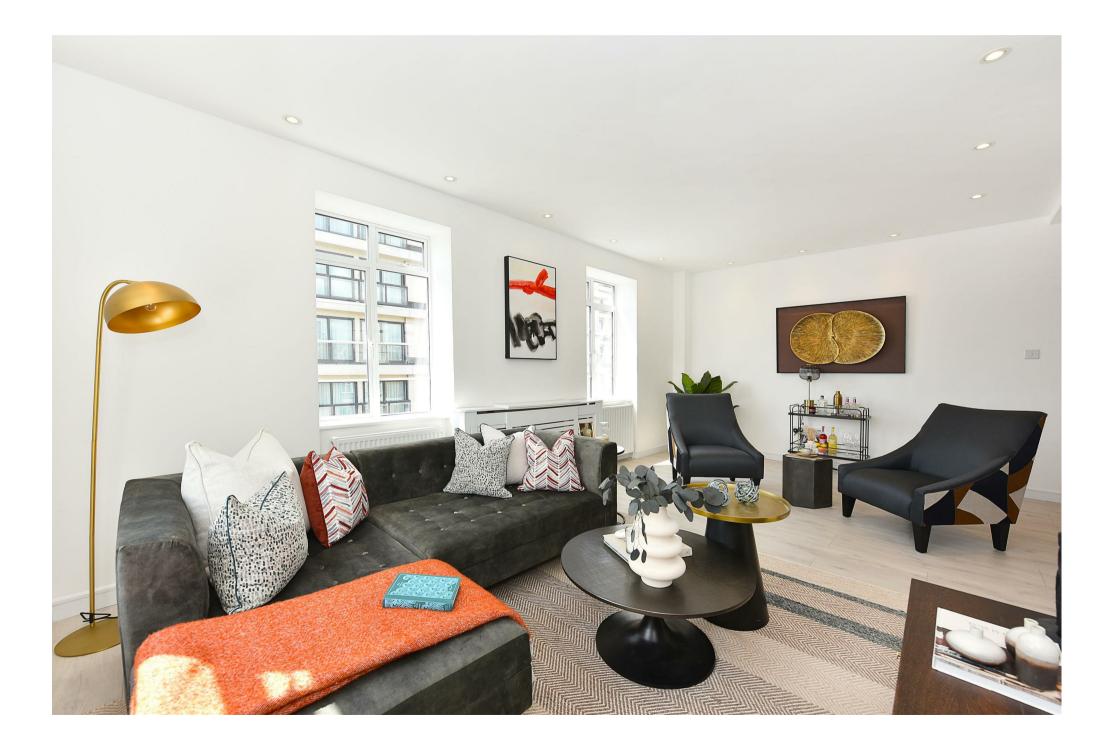

## Description

Joint sole Agents Napier Watt are pleased to offer for sale this stunning, interior designed 9th floor Penthouse apartment offering approximately 1,664 sq ft / 155 sqm of internal space.

The property has been fully refurbished to a very high standard and benefits from comfort cooling, all new joinery, wiring and plumbing, and under floor heating to tiled areas.

Fursecroft is a extremely popular purpose built block which has recently undergone extensive redecoration and refurbishment of the communal lobby and hallways. The block also benefits from 24 hour uniformed porterage and lifts. Located on the corner of Brown Street, the property offers easy of shopping access to nearby Oxford Street and Hyde Park. Nearest tube stations is Marble Arch.