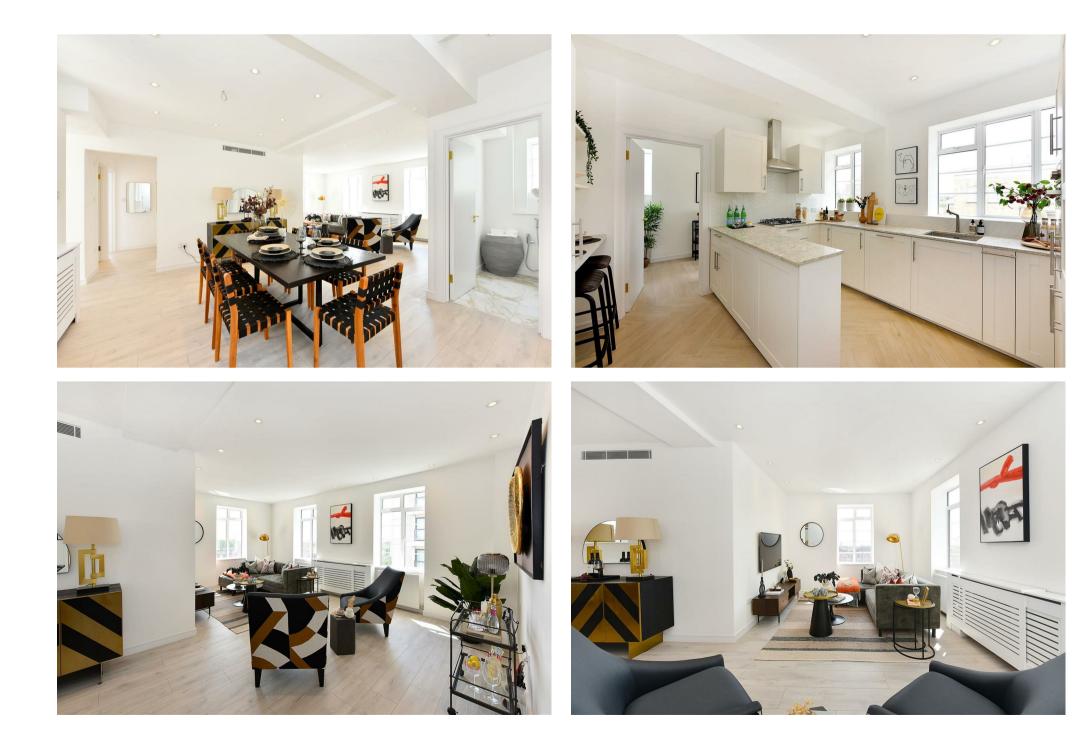

## Description

Joint sole Agents Napier Watt are pleased to offer for sale this stunning, interior designed 9th floor Penthouse apartment offering approximately 1,664 sq ft / 155 sqm of internal space.

The property has been fully refurbished to a very high standard and benefits from comfort cooling, all new joinery, wiring and plumbing, and under floor heating to tiled areas.

Fursecroft is a extremely popular purpose built block which has recently undergone extensive redecoration and refurbishment of the communal lobby and hallways. The block also benefits from 24 hour uniformed porterage and lifts. Located on the corner of Brown Street, the property offers easy of shopping access to nearby Oxford Street and Hyde Park. Nearest tube stations is Marble Arch.

Entrance Hall : Double Reception Room : Fully Fitted Kitchen : 4 Double Bedrooms : 4 Bath/Shower rooms : Study / Maids Room : Guest WC.