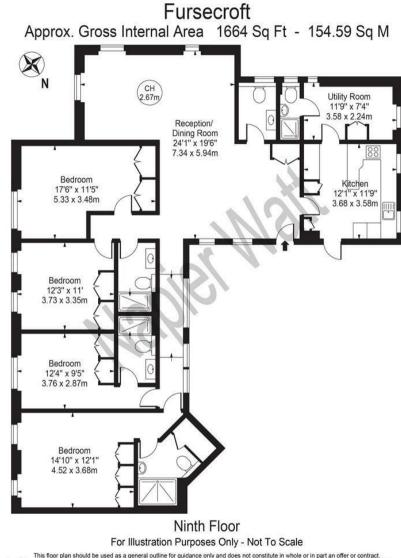

## Description

Joint sole Agents Napier Watt are pleased to offer for sale this stunning, interior designed 9th floor Penthouse apartment offering approximately 1,664 sq ft / 155 sqm of internal space.

Entrance Hall : Double Reception Room : Fully Fitted Kitchen : 4 Double Bedrooms : 4 Bath/Shower rooms : Study / Maids Room : Guest WC.

## Terms

29 December 2009 to 22 March 2123 Service Charge - £6843 per half year inc reserve fund Ground Rent £150 per half year

This floor plan should be used as a general outline for guidance only and does not constitute in whole or in part an offer or contract. Any intending purchaser or lesses should satisfy themselves by inspection, searches, enquiries and full survey as to the correctness of each statement. Any areas, measurements or distances quoted are approximate and should not be used to value a property or be the basis of any sale or let.