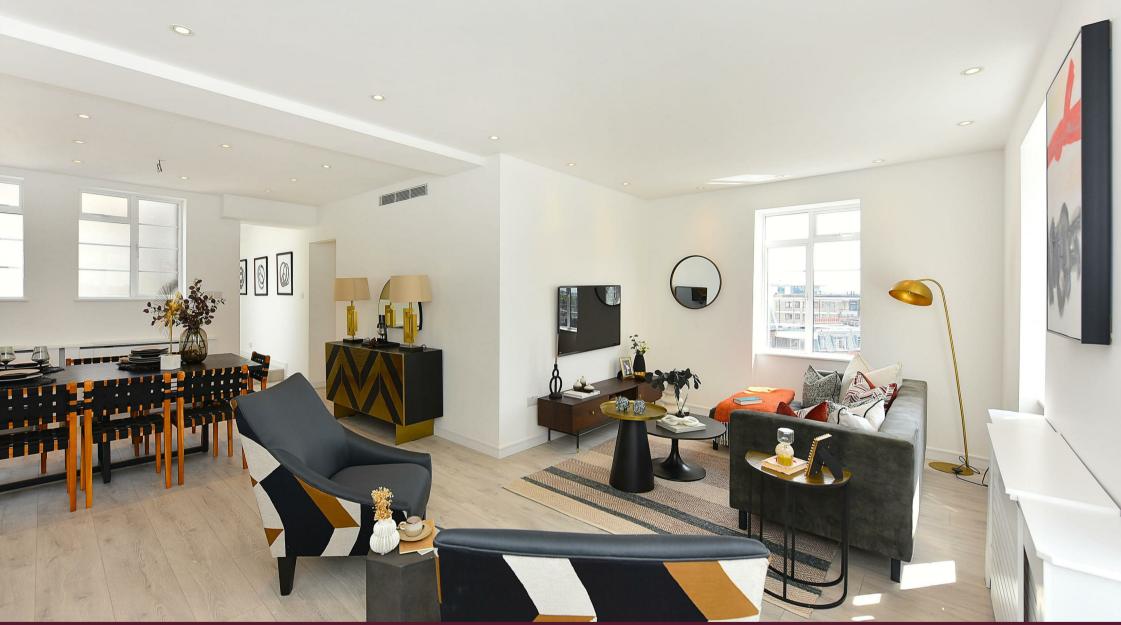

## Description

Joint sole Agents Napier Watt are pleased to offer for sale this stunning, interior designed 9th floor Penthouse apartment offering approximately 1,664 sq ft / 155 sqm of internal space.

The property has been fully refurbished to a very high standard and benefits from comfort cooling, all new joinery, wiring and plumbing, and under floor heating to tiled areas.

Fursecroft is a extremely popular purpose built block which has recently undergone extensive redecoration and refurbishment of the communal lobby and hallways. The block also benefits from 24 hour uniformed porterage and lifts. Located on the corner of Brown Street, the property offers easy of shopping access to nearby Oxford Street and Hyde Park. Nearest tube stations is Marble Arch.

## Key Features

- PENTHOUSE (9TH FLOOR)
- ▸ SOUTH WEST ASPECT
- ▸ NEWLY DECORATED

- LIFTS
- NEWLY DECORATED COMMUNAL AREAS
- ATTRACTIVE OUT LOOK
- AIR CONDITIONING