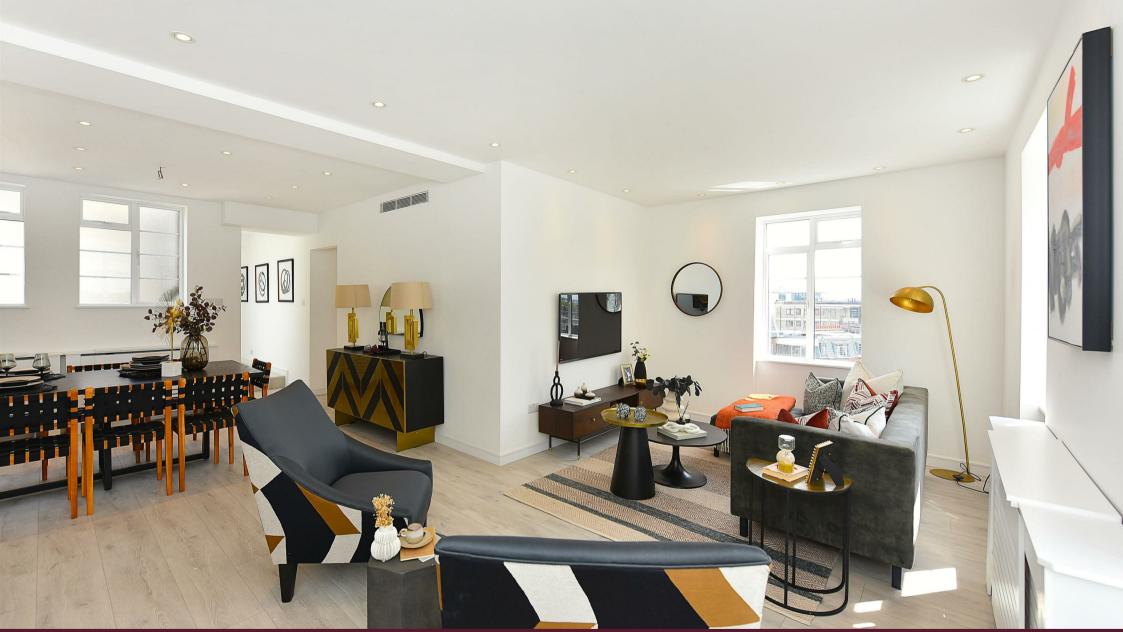

## Description

Joint sole Agents Napier Watt are pleased to offer for sale this stunning, interior designed 9th floor Penthouse apartment offering approximately 1,664 sq ft / 155 sqm of internal space.

The property has been fully refurbished to a very high standard and benefits from comfort cooling, all new joinery, wiring and plumbing, and under floor heating to tiled areas.

Fursecroft is a extremely popular purpose built block which has recently undergone extensive redecoration and refurbishment of the communal lobby and hallways. The block also benefits from 24 hour uniformed porterage and lifts. Located on the corner of Brown Street, the property offers easy of shopping access to nearby Oxford Street and Hyde Park. Nearest tube stations is Marble Arch.

## Key Features

- PENTHOUSE (9TH FLOOR)
- · 24 HOUR PORTERAGE
- · SOUTH WEST ASPECT
- NEWLY DECORATED

- · LIFTS
- · NEWLY DECORATED COMMUNAL AREAS
- ATTRACTIVE OUT LOOK
- AIR CONDITIONING