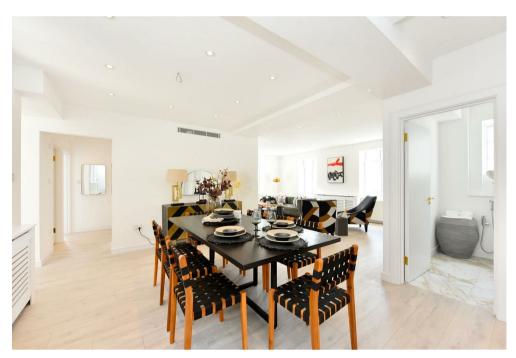

## Description

Joint sole Agents Napier Watt are pleased to offer for sale this stunning, interior designed 9th floor Penthouse apartment offering approximately 1,664 sq ft / 155 sqm of internal space.

 $\label{lem:com:entropy} Entrance\ Hall:\ Double\ Reception\ Room:\ Fully\ Fitted\ Kitchen:\ 4\ Double\ Bedrooms:\ 4\ Bath/Shower\ rooms:\ Study\ /\ Maids\ Room:\ Guest\ WC$ 