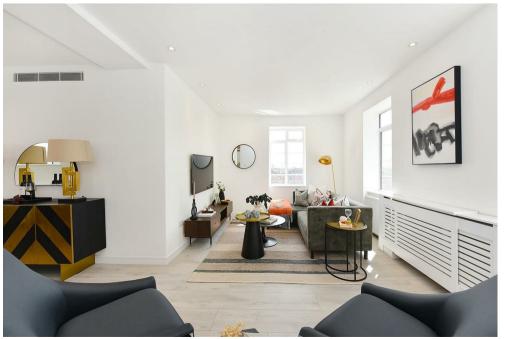

## Description

Joint sole Agents Napier Watt are pleased to offer for sale this stunning, interior designed 9th floor Penthouse apartment offering approximately 1,664 sq ft / 155 sqm of internal space.

The property has been fully refurbished to a very high standard and benefits from comfort cooling, all new joinery, wiring and plumbing, and under floor heating to tiled areas.

Fursecroft is a extremely popular purpose built block which has recently undergone extensive redecoration and refurbishment of the communal lobby and hallways. The block also benefits from 24 hour uniformed porterage and lifts. Located on the corner of Brown Street, the property offers easy of shopping access to nearby Oxford Street and Hyde Park. Nearest tube stations is Marble Arch.

## Key Features

- PENTHOUSE (9TH FLOOR)
- · 24 HOUR PORTERAGE
- · SOUTH WEST ASPECT
- NEWLY DECORATED

- · LIFTS
- · NEWLY DECORATED COMMUNAL AREAS
- ATTRACTIVE OUT LOOK
- AIR CONDITIONING