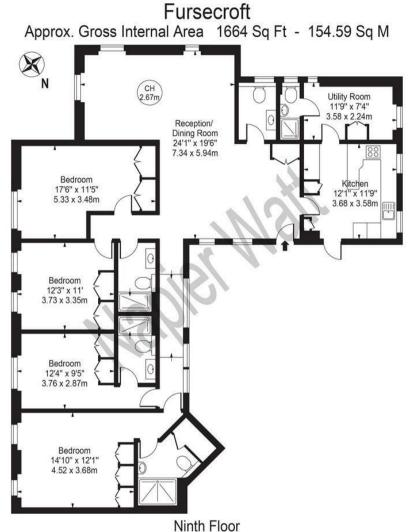

Fursecroft George Street, Marylebone, W1H

Asking Price £2,650,000, Leasehold

 $\label{lem:com:entropy} Entrance\ Hall:\ Double\ Reception\ Room:\ Fully\ Fitted\ Kitchen:\ 4\ Double\ Bedrooms:\ 4\ Bath/Shower\ rooms:\ Study\ /\ Maids\ Room:\ Guest\ WC$ 

## Terms

29 December 2009 to 22 March 2123 Service Charge - £6843 per half year inc reserve fund Ground Rent £150 per half year

For Illustration Purposes Only - Not To Scale

This floor plan should be used as a general outline for guidance only and does not constitute in whole or in part an offer or contract.