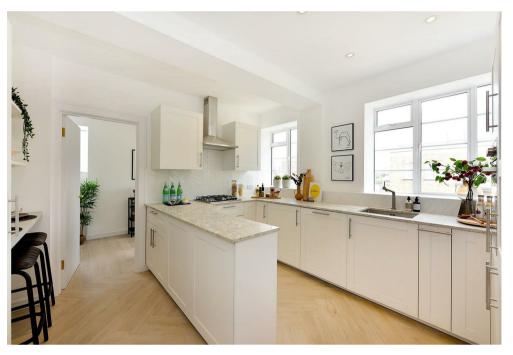

## Description

Joint sole Agents Napier Watt are pleased to offer for sale this stunning, interior designed 9th floor Penthouse apartment offering approximately 1,664 sq ft / 155 sqm of internal space.

 $\label{lem:com:entropy} Entrance\ Hall:\ Double\ Reception\ Room:\ Fully\ Fitted\ Kitchen:\ 4\ Double\ Bedrooms:\ 4\ Bath/Shower\ rooms:\ Study\ /\ Maids\ Room:\ Guest\ WC$ 