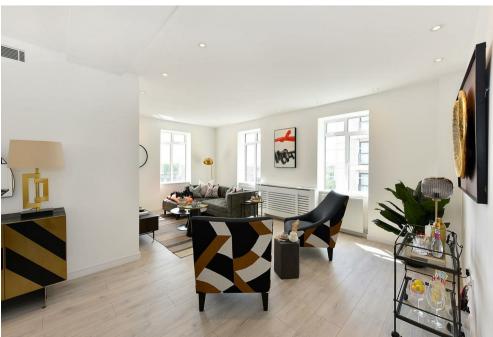

## Description

Joint sole Agents Napier Watt are pleased to offer for sale this stunning, interior designed 9th floor Penthouse apartment offering approximately 1,664 sq ft / 155 sqm of internal space.

The property has been fully refurbished to a very high standard and benefits from comfort cooling, all new joinery, wiring and plumbing, and under floor heating to tiled areas.

Fursecroft is a extremely popular purpose built block which has recently undergone extensive redecoration and refurbishment of the communal lobby and hallways. The block also benefits from 24 hour uniformed porterage and lifts. Located on the corner of Brown Street, the property offers easy of shopping access to nearby Oxford Street and Hyde Park. Nearest tube stations is Marble Arch.

## Key Features

- PENTHOUSE (9TH FLOOR)
- · 24 HOUR PORTERAGE
- · SOUTH WEST ASPECT
- NEWLY DECORATED

- · LIFTS
- · NEWLY DECORATED COMMUNAL AREAS
- ATTRACTIVE OUT LOOK
- AIR CONDITIONING