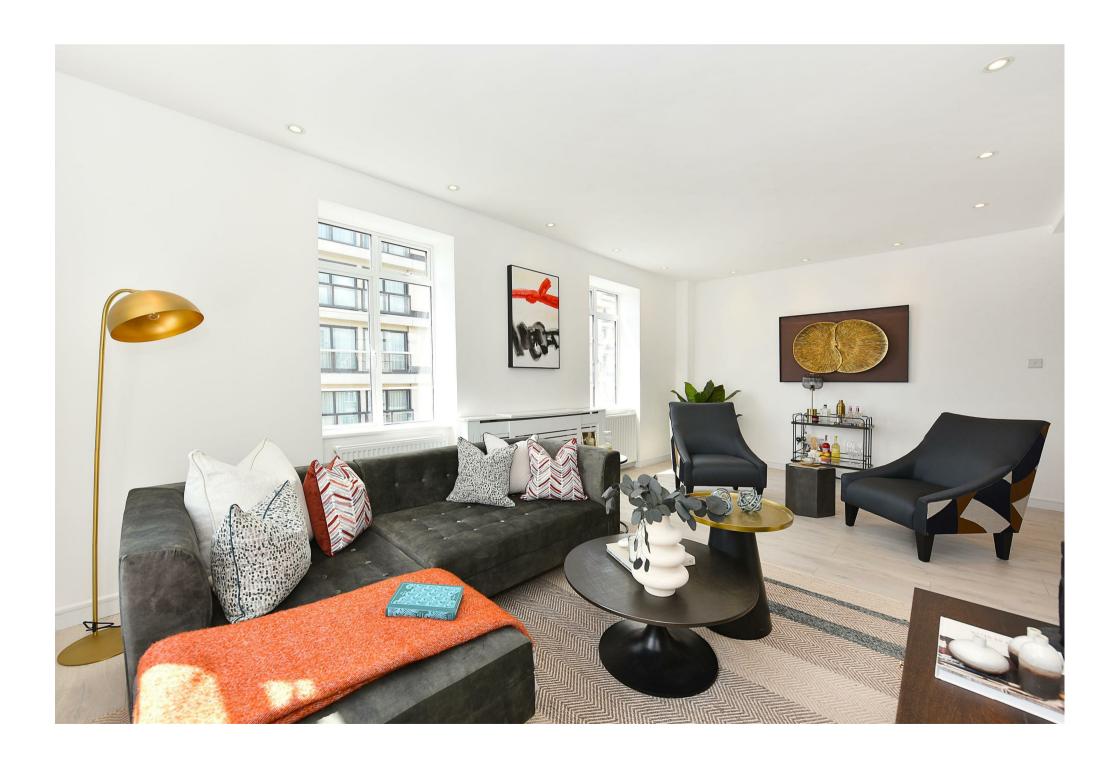

## Description

Joint sole Agents Napier Watt are pleased to offer for sale this stunning, interior designed 9th floor Penthouse apartment offering approximately 1,664 sq ft / 155 sqm of internal space.

The property has been fully refurbished to a very high standard and benefits from comfort cooling, all new joinery, wiring and plumbing, and under floor heating to tiled areas.

Fursecroft is a extremely popular purpose built block which has recently undergone extensive redecoration and refurbishment of the communal lobby and hallways. The block also benefits from 24 hour uniformed porterage and lifts. Located on the corner of Brown Street, the property offers easy of shopping access to nearby Oxford Street and Hyde Park. Nearest tube stations is Marble Arch.

## Key Features

- PENTHOUSE (9TH FLOOR)
- · 24 HOUR PORTERAGE
- · SOUTH WEST ASPECT
- NEWLY DECORATED

- · LIFTS
- · NEWLY DECORATED COMMUNAL AREAS
- ATTRACTIVE OUT LOOK
- AIR CONDITIONING