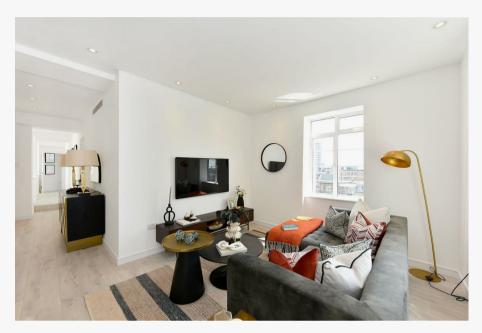

## Description

Joint sole Agents Napier Watt are pleased to offer for sale this stunning, interior designed 9th floor Penthouse apartment offering approximately 1,664 sq ft / 155 sqm of internal space.

The property has been fully refurbished to a very high standard and benefits from comfort cooling, all new joinery, wiring and plumbing, and under floor heating to tiled areas.

Fursecroft is a extremely popular purpose built block which has recently undergone extensive redecoration and refurbishment of the communal lobby and hallways. The block also benefits from 24 hour uniformed porterage and lifts. Located on the corner of Brown Street, the property offers easy of shopping access to nearby Oxford Street and Hyde Park. Nearest tube stations is Marble Arch.

## Key Features

- PENTHOUSE (9TH FLOOR)
- · 24 HOUR PORTERAGE
- · SOUTH WEST ASPECT
- NEWLY DECORATED

- · LIFTS
- · NEWLY DECORATED COMMUNAL AREAS
- ATTRACTIVE OUT LOOK
- AIR CONDITIONING