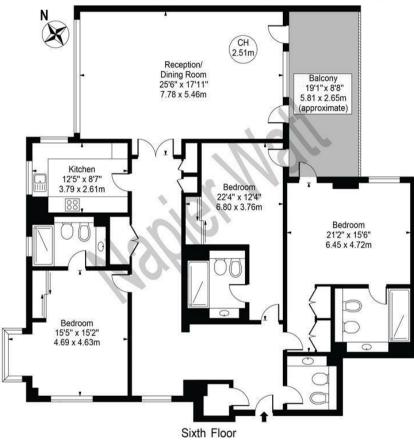

# Beverly House Approx. Gross Internal Area 1846 Sq Ft - 171.50 Sq M

For Illustration Purposes Only - Not To Scale

This floor plan should be used as a general outline for guidance only and does not constitute in whole or in part an offer or contract. Any intending purchaser or lessee should satisfy themselves by inspection, searches, enquiries and full survey as to the correctness of each statement. Any areas, measurements or distances guided are approximate and should not be used to value a property or be the basis of any sale or let.