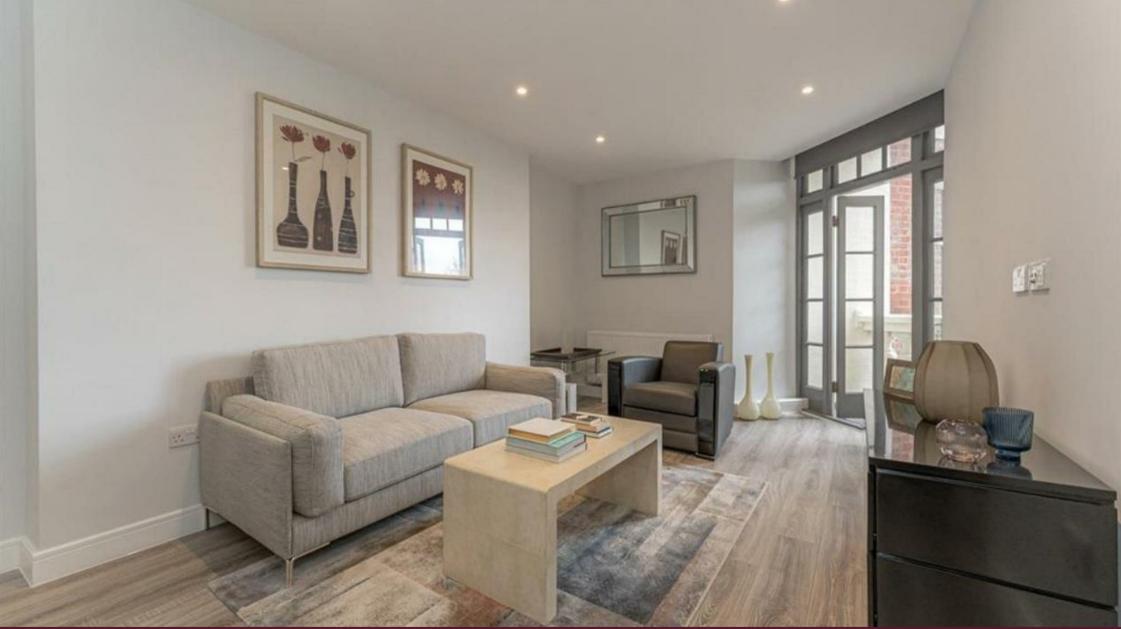

## Description

Recently refurbished three-bedroom apartment to rent in Clive Court on fourth floor (with lift). Finished to a high standard throughout. This lateral apartment comprises two double bedrooms, one single bedroom, family bathroom, separate shower room, modern fitted kitchen and a large living room leading out to a west-facing balcony. The rent includes heating and hot water and 24-hour porter service. No sharers, ideal for family. Available now, furnished.

### Key Features

· PASSENGER LIFT

· 24-HOUR PORTER

• THREE BEDROOMS

· BALCONY