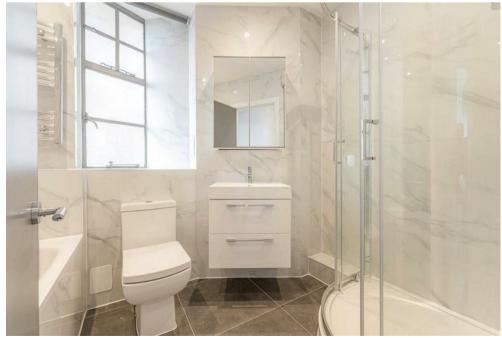

## Description

Recently refurbished three-bedroom apartment to rent in Clive Court on fourth floor (with lift). Finished to a high standard throughout. This lateral apartment comprises two double bedrooms, one single bedroom, family bathroom, separate shower room, modern fitted kitchen and a large living room leading out to a west-facing balcony. The rent includes heating and hot water and 24-hour porter service. No sharers, ideal for family. Available now, furnished.