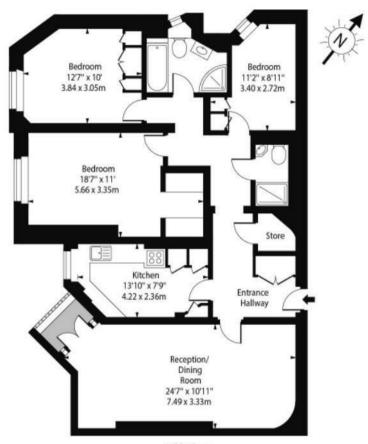

## Clive Court, Maida Vale, W9

Fifth Floor

# Approx Gross Internal Area 1064 Sq Ft - 98.85 Sq M

IMPORTANT: We would inform prospective purchasers that these sales particulars have been prepared as a general guide only. A detailed survey has not been carried out, nor the services, appliances and fittings tested. Room sizes should not be relied upon for furnishing purposes and are approximate. If floor plans are included, they are for guidance only and illustration purposes only and may not be to scale. If there are any important matters likely to affect your decision to buy, please contact us before viewing the property.