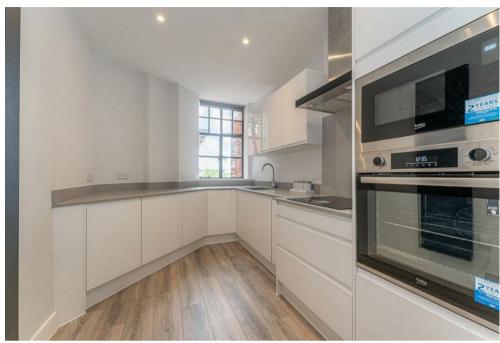

## Description

Recently refurbished three-bedroom apartment to rent in Clive Court on fourth floor (with lift). Finished to a high standard throughout. This lateral apartment comprises two double bedrooms, one single bedroom, family bathroom, separate shower room, modern fitted kitchen and a large living room leading out to a west-facing balcony. The rent includes heating and hot water and 24-hour porter service. No sharers, ideal for family. Available now, furnished.