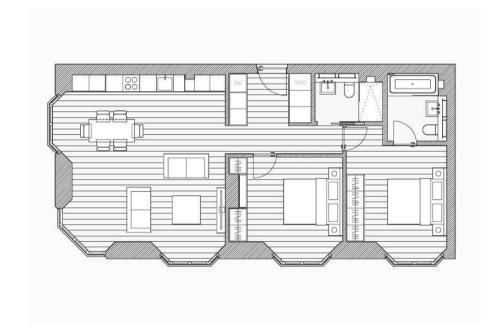

## Description

Positioned on 2nd floor of this exciting new development on Great Portland Street, moments away from Regent's Park and the West End. 2-bedroom, 2-bathroom. Designed from the inside out, and with an enviable central London location, W1 Place is perfect for the discerning individual, the professional couple and the modern family. The highly crafted quality throughout the building means you'll be feeling that reassuring click with every door you close, and the satisfying sound of your feet on the oak floor. Light pours in through the floor-to-ceiling bay windows, creating a sense of both openness and warmth, while the open-plan living and kitchen areas provide a thoroughly modern space to host your friends or enjoy a cosy night in. Estimated Completion: Q1 2024

IMPORTANT: We would inform prospective purchasers that these sales particulars have been prepared as a general guide only. A detailed survey has not been carried out, nor the services, appliances and fittings tested. Room sizes should not be relied upon for furnishing purposes and are approximate. If floor plans are included, they are for guidance only and illustration purposes only and may not be to scale. If there are any important matters likely to affect your decision to buy, please contact us before viewing the property.