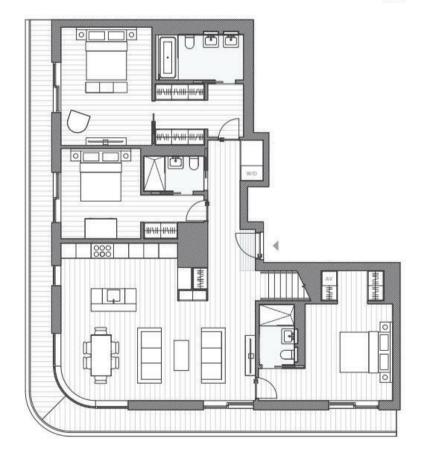

### W1 PLACE

## Apartment A801 3 bedroom

| Living/Kitchen/Dining | 7.8m x 6.3m |
|-----------------------|-------------|
| Master Bedroom        | 4.7m x 3.6m |
| Master Bathroom       | 3.5m x 1.8m |
| Master Wardrobe       | 3.5m x 2.4m |
| Bedroom 2             | 3.6m x 3.2m |
| Bedroom 3             | 3.9m x 3.5m |
| En-suite              | 2.4m x 1.4m |
| Guest Bathroom        | 2.4m x 1.4m |
| Total                 | 142.5m²     |
|                       | 1534sqft    |
| Тегтасе               | 26.6m²      |
|                       | 286satt     |