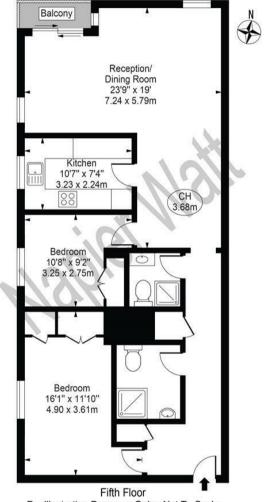

## The Water Gardens Approx. Gross Internal Area 861 Sq Ft - 79.99 Sq M

For Illustration Purposes Only - Not To Scale

This floor plan should be used as a general outline for guidance only and does not constitute in whole or in part an offer or contract.