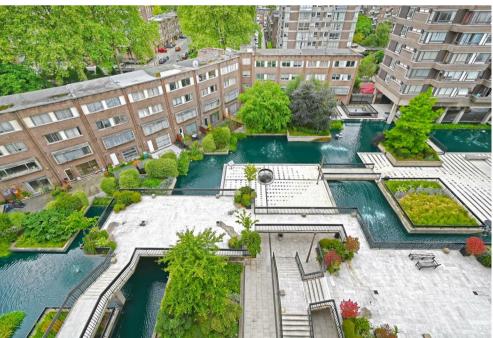

## Description

SOLE AGENTS Napier Watt are pleased to offer for sale this a spacious (861sqft / 79.9 sqm) two bedrooms, two bathroom, 5th Floor apartment in this purpose built block with 24 hours porterage and passenger lifts.

The property comprises a large reception room with double height ceiling, south facing balcony, kitchen, 2 double bedrooms and two shower rooms. The Water Gardens is superbly located a stone's throw away from Hyde Park, Oxford Street as well from closest underground station - Marble Arch.

## Key Features

- · BALCONY
- · EASY ACCESS HYDE PARK
- · SOUTH WEST FACING VIEWS
- · HIGH CEILINGS

- · IN NEED OF UPDATING
- · 5TH FLOOR WITH LIFT
- · 24 HOUR PORTER