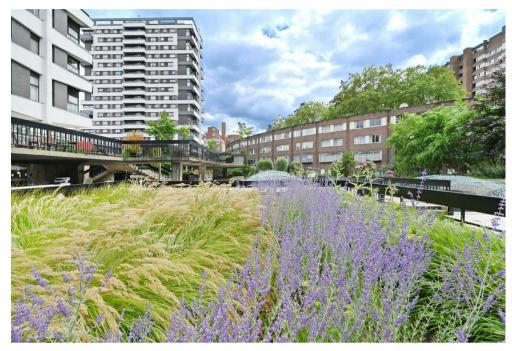

The property comprises a large reception room with double height ceiling, south facing balcony, kitchen, 2 double bedrooms and two shower rooms. The Water Gardens is superbly located a stone's throw away from Hyde Park, Oxford Street as well from closest underground station - Marble Arch.

## Key Features

- · BALCONY
- · EASY ACCESS HYDE PARK
- · SOUTH WEST FACING VIEWS
- · HIGH CEILINGS

- · IN NEED OF UPDATING
- · 5TH FLOOR WITH LIFT
- · 24 HOUR PORTER