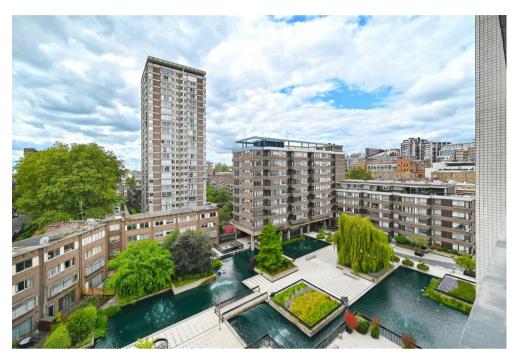

## Description

SOLE AGENTS Napier Watt are pleased to offer for sale this a spacious (861sqft / 79.9 sqm) two bedrooms, two bathroom, 5th Floor apartment in this purpose built block with 24 hours porterage and passenger lifts.

The property comprises a large reception room with double height ceiling, south facing balcony, kitchen, 2 double bedrooms and two shower rooms. The Water Gardens is superbly located a stone's throw away from Hyde Park, Oxford Street as well from closest underground station - Marble Arch.

## Key Features

- · BALCONY
- · EASY ACCESS HYDE PARK
- · SOUTH WEST FACING VIEWS
- · HIGH CEILINGS

- · IN NEED OF UPDATING
- · 5TH FLOOR WITH LIFT
- · 24 HOUR PORTER