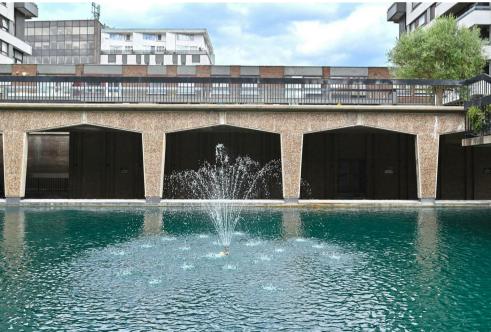

The property comprises a large reception room with double height ceiling, south facing balcony, kitchen, 2 double bedrooms and two shower rooms. The Water Gardens is superbly located a stone's throw away from Hyde Park, Oxford Street as well from closest underground station - Marble Arch.

## Key Features

- · BALCONY
- · EASY ACCESS HYDE PARK
- · SOUTH WEST FACING VIEWS
- · HIGH CEILINGS

- · IN NEED OF UPDATING
- · 5TH FLOOR WITH LIFT
- · 24 HOUR PORTER