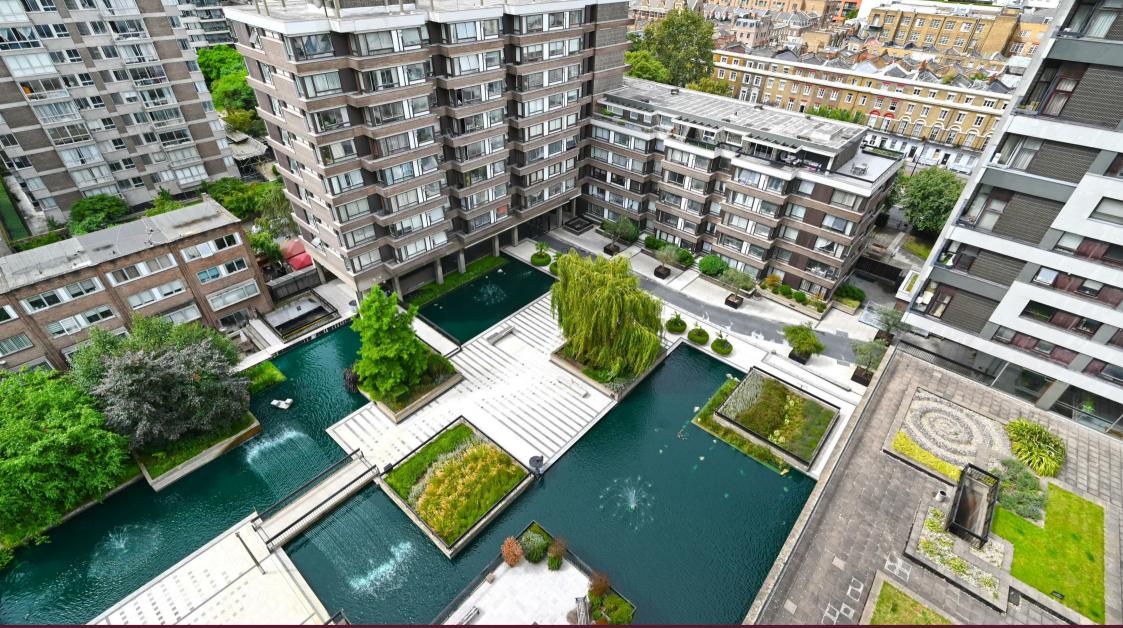

## Description

SOLE AGENTS Napier Watt are pleased to offer for sale this a spacious (861sqft / 79.9 sqm) two bedrooms, two bathroom, 5th Floor apartment in this purpose built block with 24 hours porterage and passenger lifts.

The property comprises a large reception room with double height ceiling, south facing balcony, kitchen, 2 double bedrooms and two shower rooms. The Water Gardens is superbly located a stone's throw away from Hyde Park, Oxford Street as well from closest underground station - Marble Arch.

## Key Features

- · BALCONY
- · EASY ACCESS HYDE PARK
- · SOUTH WEST FACING VIEWS
- · HIGH CEILINGS

- · IN NEED OF UPDATING
- · 5TH FLOOR WITH LIFT
- · 24 HOUR PORTER