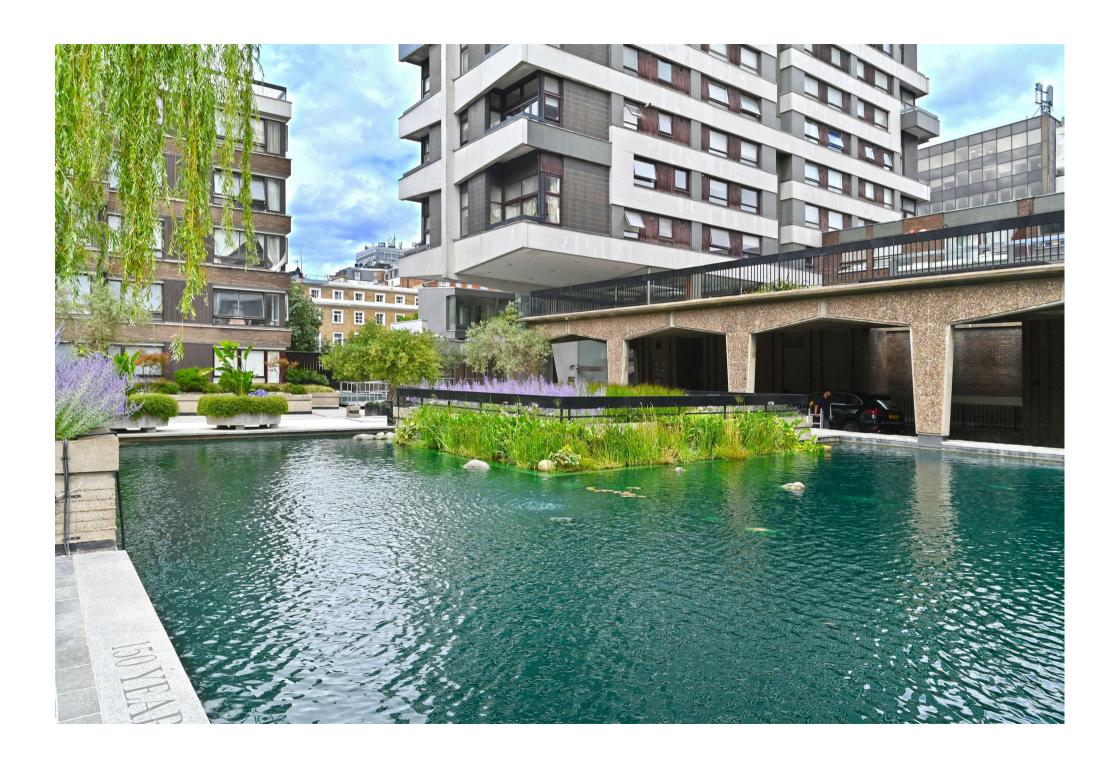

The property comprises a large reception room with double height ceiling, south facing balcony, kitchen, 2 double bedrooms and two shower rooms. The Water Gardens is superbly located a stone's throw away from Hyde Park, Oxford Street as well from closest underground station - Marble Arch.

## Key Features

- · BALCONY
- · EASY ACCESS HYDE PARK
- · SOUTH WEST FACING VIEWS
- · HIGH CEILINGS

- · IN NEED OF UPDATING
- · 5TH FLOOR WITH LIFT
- · 24 HOUR PORTER