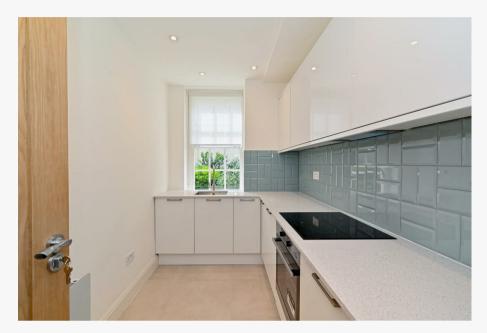

### Description

Napier Watt are delighted to offer this refurbished bright spacious one bedroom property located in the sought after 15 Portman Square. The property benefits from a separate kitchen, double bedroom en-suite and large living area and bathroom. The building includes heating and hot water as well as 24-hour concierge, whilst sitting opposite the beautiful Portman Square. For a small membership fee, you can reserve the tennis court in the square. The building is a stone's throw form all the amenities of Oxford Street and Bond Street.

## Key Features

· PORTMAN SQUARE

NEAR OXFORD STREET

GARDEN SQUARE

SELFRIDGES

· 1BED

· HEATING AND HOT WATER INCULDED

· REFURBISHED