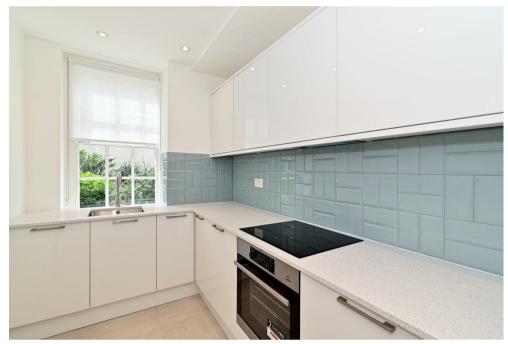

### Description

Napier Watt are delighted to offer this refurbished bright spacious one bedroom property located in the sought after 15 Portman Square. The property benefits from a separate kitchen, double bedroom en-suite and large living area and bathroom. The building includes heating and hot water as well as 24-hour concierge, whilst sitting opposite the beautiful Portman Square. For a small membership fee, you can reserve the tennis court in the square. The building is a stone's throw form all the amenities of Oxford Street and Bond Street.

## Key Features

· PORTMAN SQUARE

NEAR OXFORD STREET

GARDEN SQUARE

SELFRIDGES

· 1BED

· HEATING AND HOT WATER INCULDED

· REFURBISHED