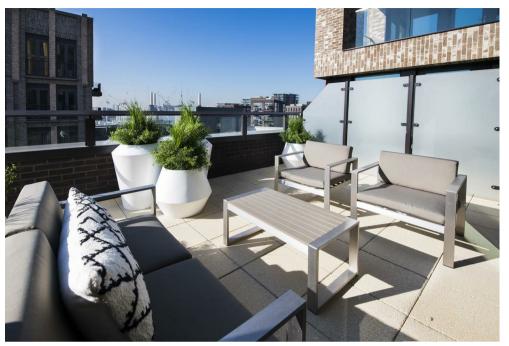

## Description

An impressive interior designed 1,246 Sq Ft three double-bedroom penthouse located in Thornes House, part of The Residence in Nine Elms on London's iconic South Bank. Penthouse 50 is a luxurious three double-bedroom, two-bathroom apartment, situated on the 10th floor of this prestigious building which features a concierge with a dedicated building manager, lift service, gym, media room, board room and secure underground parking. Penthouse 50 is arranged as a duel aspect open plan living and entertaining space with floor-to-ceiling windows commanding extensive views towards Battersea and the extensive and striking skyline views encompassing the area and sliding patio doors leading to a magnificent second private terrace and a modern kitchen with fitted Miele appliances. The master bedroom suite comprises an en-suite shower room benefiting from a custom designed mirrored unit with integrated demisting features as well as built in wardrobes, dressing area with floor to ceiling patio doors leading to a full length terrace. The penthouse offers two-further doublebedrooms along with a family bathroom and separate guest cloakroom. There is ample storage space. Thornes House is ideally positioned between two new Northern Line underground stations (set to open in 2020), adding to the extensive transport links including tree lined footpaths, dedicated cycle lanes, Clipper river service, local buses and the Pimlico bridge providing direct access into the neighbouring Royal Boroughs of Kensington and Chelsea.

## Key Features

- · TWO TERRACES
- · 24 HOUR CONCIERGE
- AIR CONDITONING
- · CCTV AND 24 HOUR CONCIERGE SERVICE
- · ON SITE GYM AND SPA
- · BIKE STORAGE
- · LIFT
- · AVAILABLE FURNISHED & UNFURNISHED