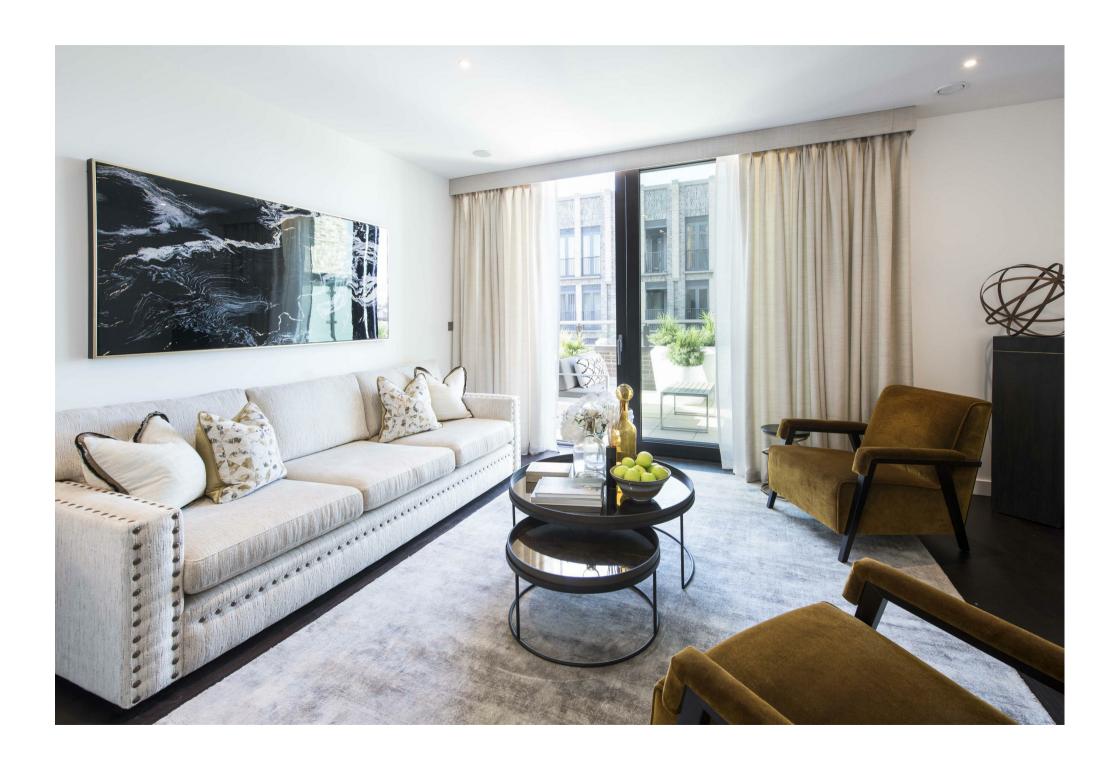

## Description

An impressive interior designed 1,246 Sq Ft three double-bedroom penthouse located in Thornes House, part of The Residence in Nine Elms on London's iconic South Bank. Penthouse 50 is a luxurious three double-bedroom, two-bathroom apartment, situated on the 10th floor of this prestigious building which features a concierge with a dedicated building manager, lift service, gym, media room, board room and secure underground parking. Penthouse 50 is arranged as a duel aspect open plan living and entertaining space with floor-to-ceiling windows commanding extensive views towards Battersea and the extensive and striking skyline views encompassing the area and sliding patio doors leading to a magnificent second private terrace and a modern kitchen with fitted Miele appliances. The master bedroom suite comprises an en-suite shower room benefiting from a custom designed mirrored unit with integrated demisting features as well as built in wardrobes, dressing area with floor to ceiling patio doors leading to a full length terrace. The penthouse offers two-further doublebedrooms along with a family bathroom and separate guest cloakroom. There is ample storage space. Thornes House is ideally positioned between two new Northern Line underground stations (set to open in 2020), adding to the extensive transport links including tree lined footpaths, dedicated cycle lanes, Clipper river service, local buses and the Pimlico bridge providing direct access into the neighbouring Royal Boroughs of Kensington and Chelsea.

## Key Features

- · TWO TERRACES
- · 24 HOUR CONCIERGE
- AIR CONDITONING
- · CCTV AND 24 HOUR CONCIERGE SERVICE
- · ON SITE GYM AND SPA
- · BIKE STORAGE
- · LIFT
- · AVAILABLE FURNISHED & UNFURNISHED