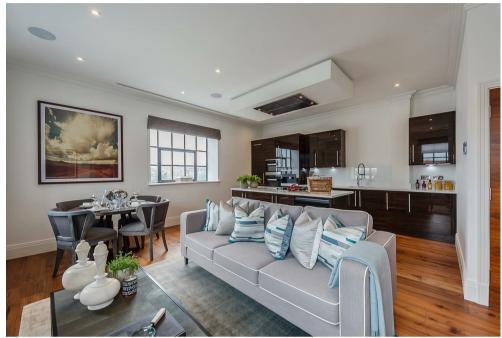

## Description

A stunningly spacious, interior designed three bedroom, three bathroom apartment with a balcony and a terrace with river views is available within this newly converted, warehouse style, gated development on the River Thames. On offer is over 1200 sq/ft of luxury living set over three floors. On the first floor is the master bedroom which boasts not only an en suite shower room but also a balcony whilst the second bedroom also has an en suite bathroom. There is a further third bedroom and shower room on the second floor, a separate laundry room with washer/dryer and spacious kitchen/diner perfect for entertaining. The third floor provides access to the private roof terrace overlooking the river. The fully fitted Metris Kitchen is complete with Miele appliances including an integrated dishwasher, full height fridge freezer, oven, hob and integrated extractor fan as well as a Caple wine cooler. The bathrooms comprise of full bathroom suites with underfloor heating whilst the bedrooms boast bespoke mirrored wardrobes and automatic lights which are sure to impress. Further benefits of the apartment include comfort cooling to the master bedroom and kitchen/diner, a Crestron audio visual system, a digital video door entry system, and pre-wiring for Sky + TV. With its riverside location, Palace Wharf is also conveniently close to a number of transport links including Hammersmith Overground and Underground Station, Barons Court, Putney Bridge, and Fulham Broadway Underground Stations, along with several regular and varied bus services which further improve accessibility.