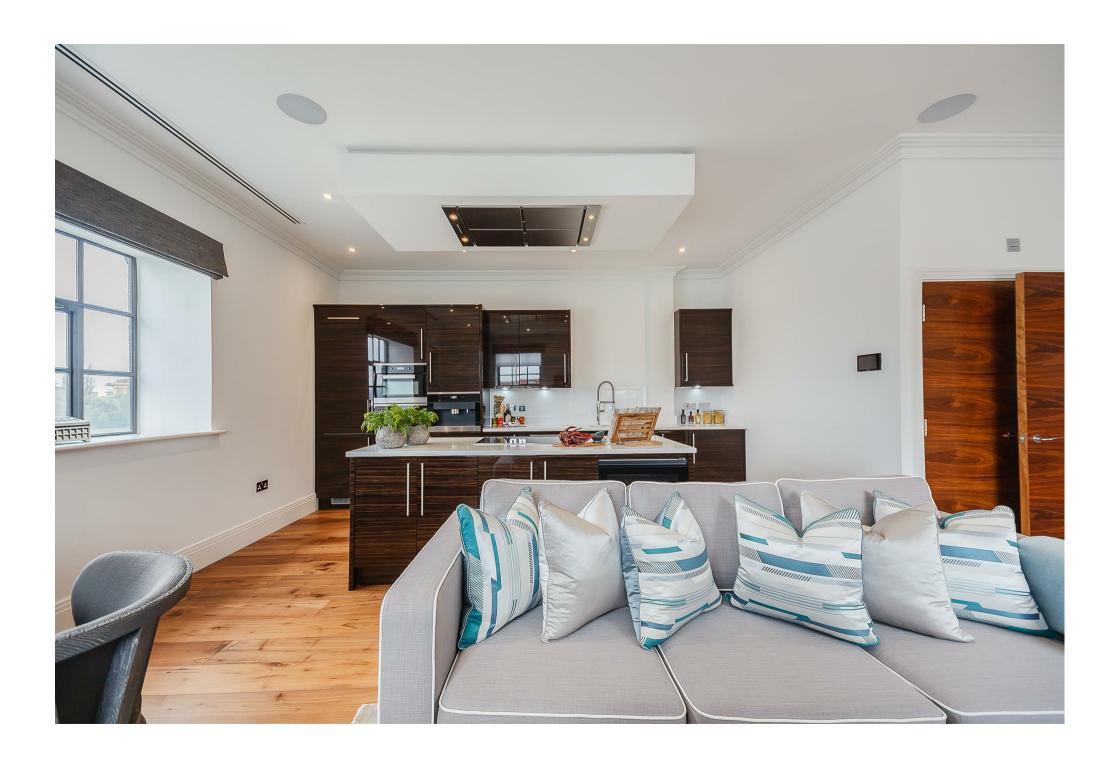

## Description

A stunningly spacious, interior designed three bedroom, three bathroom apartment with a balcony and a terrace with river views is available within this newly converted, warehouse style, gated development on the River Thames. On offer is over 1200 sq/ft of luxury living set over three floors. On the first floor is the master bedroom which boasts not only an en suite shower room but also a balcony whilst the second bedroom also has an en suite bathroom. There is a further third bedroom and shower room on the second floor, a separate laundry room with washer/dryer and spacious kitchen/diner perfect for entertaining. The third floor provides access to the private roof terrace overlooking the river. The fully fitted Metris Kitchen is complete with Miele appliances including an integrated dishwasher, full height fridge freezer, oven, hob and integrated extractor fan as well as a Caple wine cooler. The bathrooms comprise of full bathroom suites with underfloor heating whilst the bedrooms boast bespoke mirrored wardrobes and automatic lights which are sure to impress. Further benefits of the apartment include comfort cooling to the master bedroom and kitchen/diner, a Crestron audio visual system, a digital video door entry system, and pre-wiring for Sky + TV. With its riverside location, Palace Wharf is also conveniently close to a number of transport links including Hammersmith Overground and Underground Station, Barons Court, Putney Bridge, and Fulham Broadway Underground Stations, along with several regular and varied bus services which further improve accessibility.