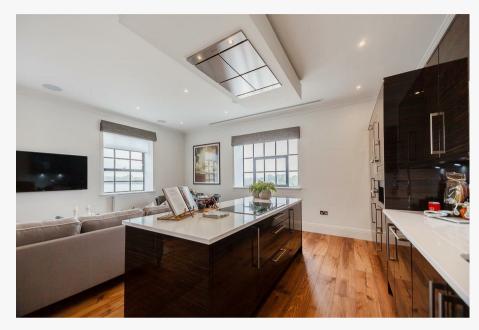

## Description

A stunningly spacious, interior designed three bedroom, three bathroom apartment with a balcony and a terrace with river views is available within this newly converted, warehouse style, gated development on the River Thames. On offer is over 1200 sq/ft of luxury living set over three floors. On the first floor is the master bedroom which boasts not only an en suite shower room but also a balcony whilst the second bedroom also has an en suite bathroom. There is a further third bedroom and shower room on the second floor, a separate laundry room with washer/dryer and spacious kitchen/diner perfect for entertaining. The third floor provides access to the private roof terrace overlooking the river. The fully fitted Metris Kitchen is complete with Miele appliances including an integrated dishwasher, full height fridge freezer, oven, hob and integrated extractor fan as well as a Caple wine cooler. The bathrooms comprise of full bathroom suites with underfloor heating whilst the bedrooms boast bespoke mirrored wardrobes and automatic lights which are sure to impress. Further benefits of the apartment include comfort cooling to the master bedroom and kitchen/diner, a Crestron audio visual system, a digital video door entry system, and pre-wiring for Sky + TV. With its riverside location, Palace Wharf is also conveniently close to a number of transport links including Hammersmith Overground and Underground Station, Barons Court, Putney Bridge, and Fulham Broadway Underground Stations, along with several regular and varied bus services which further improve accessibility.