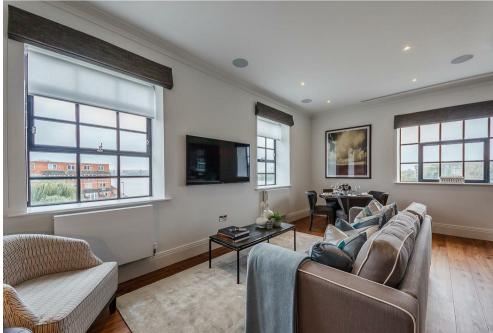

## Description

A stunningly spacious, interior designed three bedroom, three bathroom apartment with a balcony and a terrace with river views is available within this newly converted, warehouse style, gated development on the River Thames. On offer is over 1200 sq/ft of luxury living set over three floors. On the first floor is the master bedroom which boasts not only an en suite shower room but also a balcony whilst the second bedroom also has an en suite bathroom. There is a further third bedroom and shower room on the second floor, a separate laundry room with washer/dryer and spacious kitchen/diner perfect for entertaining. The third floor provides access to the private roof terrace overlooking the river. The fully fitted Metris Kitchen is complete with Miele appliances including an integrated dishwasher, full height fridge freezer, oven, hob and integrated extractor fan as well as a Caple wine cooler. The bathrooms comprise of full bathroom suites with underfloor heating whilst the bedrooms boast bespoke mirrored wardrobes and automatic lights which are sure to impress. Further benefits of the apartment include comfort cooling to the master bedroom and kitchen/diner, a Crestron audio visual system, a digital video door entry system, and pre-wiring for Sky + TV. With its riverside location, Palace Wharf is also conveniently close to a number of transport links including Hammersmith Overground and Underground Station, Barons Court, Putney Bridge, and Fulham Broadway Underground Stations, along with several regular and varied bus services which further improve accessibility.