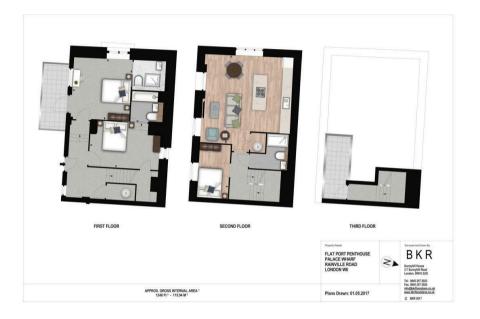

## Description

A stunningly spacious, interior designed three bedroom, three bathroom apartment with a balcony and a terrace with river views is available within this newly converted, warehouse style, gated development on the River Thames. On offer is over 1200 sq/ft of luxury living set over three floors. On the first floor is the master bedroom which boasts not only an en suite shower room but also a balcony whilst the second bedroom also has an en suite bathroom. There is a further third bedroom and shower room on the second floor, a separate laundry room with washer/dryer and spacious kitchen/diner perfect for entertaining. The third floor provides access to the private roof terrace overlooking the river. The fully fitted Metris Kitchen is complete with Miele appliances including an integrated dishwasher, full height fridge freezer, oven, hob and integrated extractor fan as well as a Caple wine cooler. The bathrooms comprise of full bathroom suites with underfloor heating whilst the bedrooms boast bespoke mirrored wardrobes and automatic lights which are sure to impress. Further benefits of the apartment include comfort cooling to the master bedroom and kitchen/diner, a Crestron audio visual system, a digital video door entry system, and pre-wiring for Sky + TV. With its riverside location, Palace Wharf is also conveniently close to a number of transport links including Hammersmith Overground and Underground Station, Barons Court, Putney Bridge, and Fulham Broadway Underground Stations, along with several regular and varied bus services which further improve accessibility.