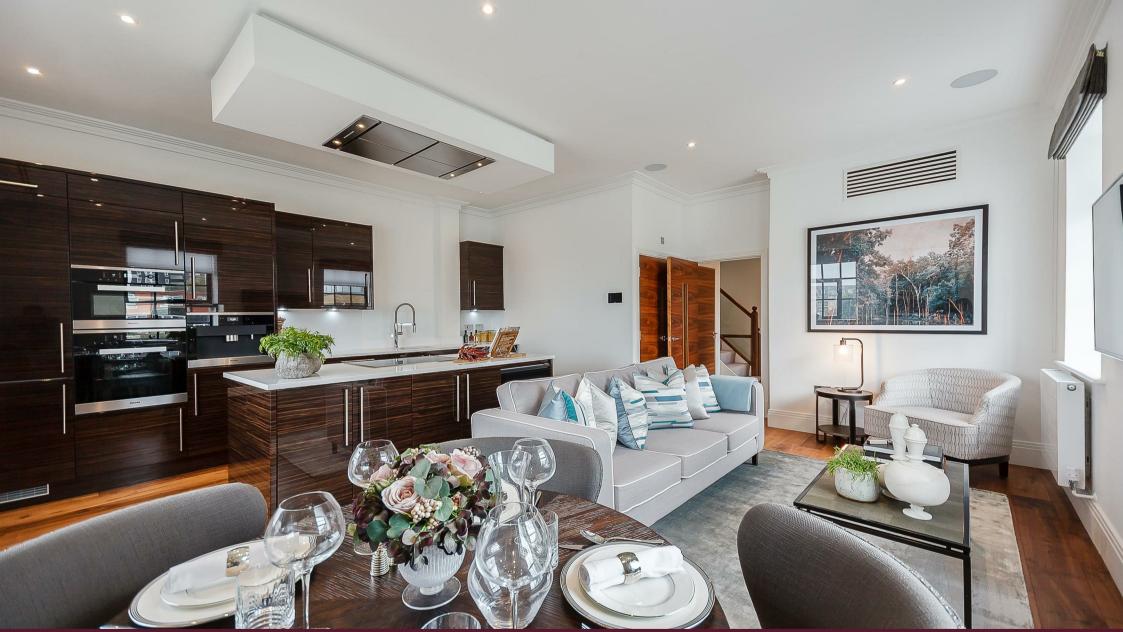

## Description

A stunningly spacious, interior designed three bedroom, three bathroom apartment with a balcony and a terrace with river views is available within this newly converted, warehouse style, gated development on the River Thames. On offer is over 1200 sq/ft of luxury living set over three floors. On the first floor is the master bedroom which boasts not only an en suite shower room but also a balcony whilst the second bedroom also has an en suite bathroom. There is a further third bedroom and shower room on the second floor, a separate laundry room with washer/dryer and spacious kitchen/diner perfect for entertaining. The third floor provides access to the private roof terrace overlooking the river. The fully fitted Metris Kitchen is complete with Miele appliances including an integrated dishwasher, full height fridge freezer, oven, hob and integrated extractor fan as well as a Caple wine cooler. The bathrooms comprise of full bathroom suites with underfloor heating whilst the bedrooms boast bespoke mirrored wardrobes and automatic lights which are sure to impress. Further benefits of the apartment include comfort cooling to the master bedroom and kitchen/diner, a Crestron audio visual system, a digital video door entry system, and pre-wiring for Sky + TV. With its riverside location, Palace Wharf is also conveniently close to a number of transport links including Hammersmith Overground and Underground Station, Barons Court, Putney Bridge, and Fulham Broadway Underground Stations, along with several regular and varied bus services which further improve accessibility.