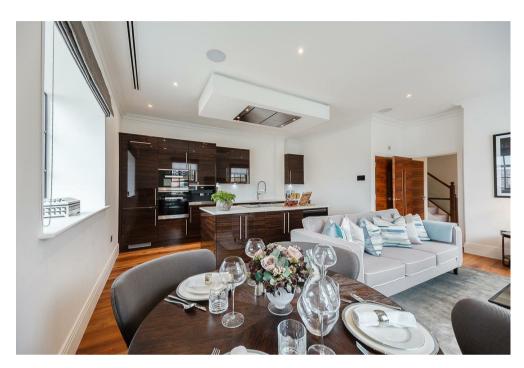

## Description

A stunningly spacious, interior designed three bedroom, three bathroom apartment with a balcony and a terrace with river views is available within this newly converted, warehouse style, gated development on the River Thames. On offer is over 1200 sq/ft of luxury living set over three floors. On the first floor is the master bedroom which boasts not only an en suite shower room but also a balcony whilst the second bedroom also has an en suite bathroom. There is a further third bedroom and shower room on the second floor, a separate laundry room with washer/dryer and spacious kitchen/diner perfect for entertaining. The third floor provides access to the private roof terrace overlooking the river. The fully fitted Metris Kitchen is complete with Miele appliances including an integrated dishwasher, full height fridge freezer, oven, hob and integrated extractor fan as well as a Caple wine cooler. The bathrooms comprise of full bathroom suites with underfloor heating whilst the bedrooms boast bespoke mirrored wardrobes and automatic lights which are sure to impress. Further benefits of the apartment include comfort cooling to the master bedroom and kitchen/diner, a Crestron audio visual system, a digital video door entry system, and pre-wiring for Sky + TV. With its riverside location, Palace Wharf is also conveniently close to a number of transport links including Hammersmith Overground and Underground Station, Barons Court, Putney Bridge, and Fulham Broadway Underground Stations, along with several regular and varied bus services which further improve accessibility.