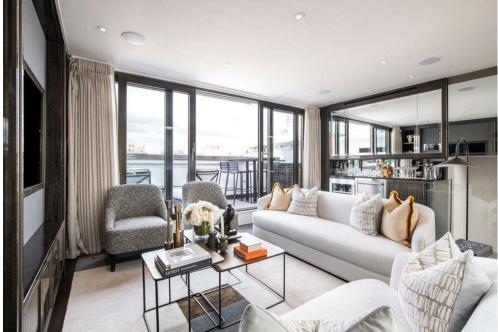

## Description

One of only two penthouses, Apartment 12a is an opulent 1,181 sq ft 3 bedroom duplex apartment positioned on the top floors with views over Hyde Park. Natural light floods the main reception and dining and kitchen area with a built-in bar with an ice maker wine chiller, working fireplace and full-height doors lead out onto the furnished terrace with an outdoor fireplace and outside  $\overline{\text{TV}}$ 