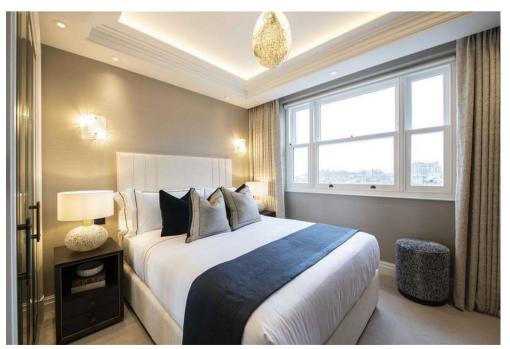

A central staircase leads down to the 3 en-suite bedrooms all of which come with a range of built-in wardrobes, a full marble ensuite bathroom with underfloor heating, and mirror-fronted cabinet units with integrated demister.

## Key Features

• PORTER

· AIR CONDITIONING

· CCTV

· WIFI

· VIDEO ENTRY