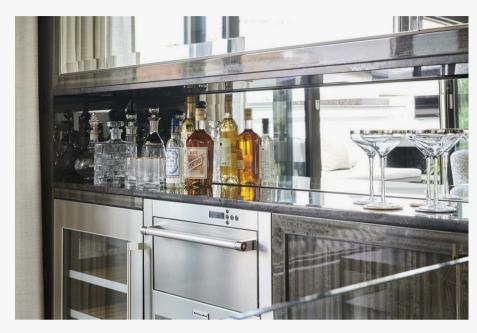

## Description

One of only two penthouses, Apartment 12a is an opulent 1,181 sq ft 3 bedroom duplex apartment positioned on the top floors with views over Hyde Park. Natural light floods the main reception and dining and kitchen area with a built-in bar with an ice maker wine chiller, working fireplace and full-height doors lead out onto the furnished terrace with an outdoor fireplace and outside  $\overline{\text{TV}}$ 