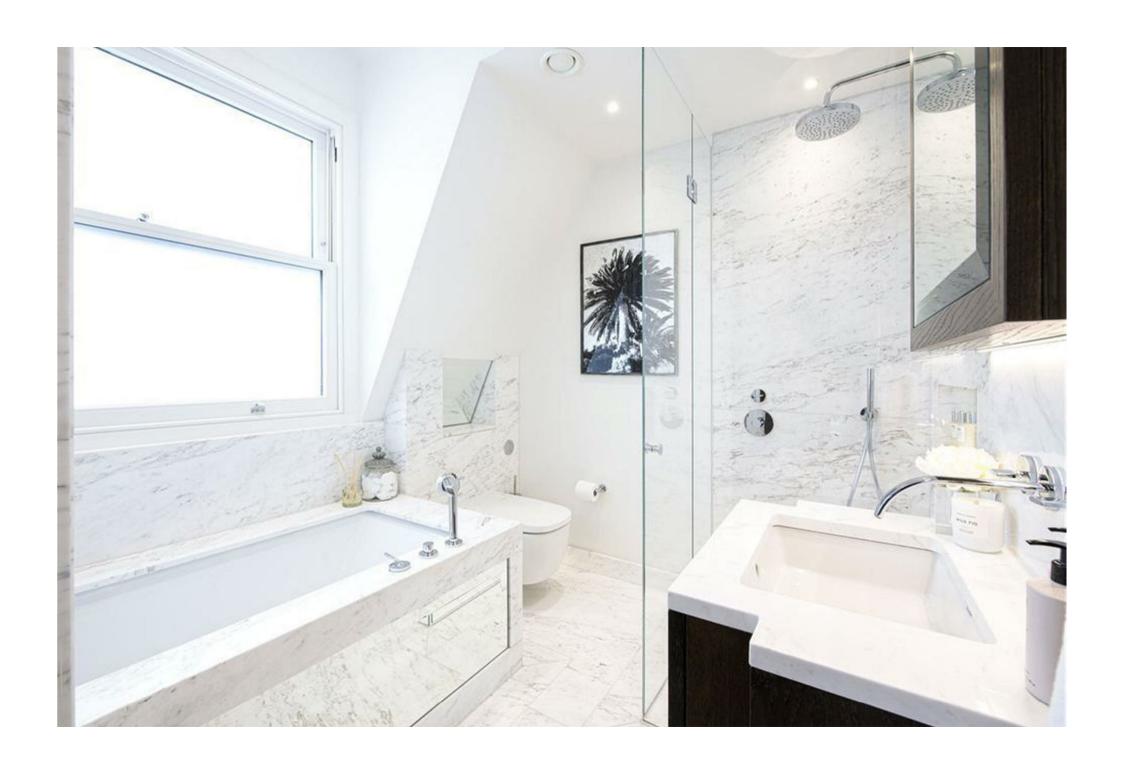

A central staircase leads down to the 3 en-suite bedrooms all of which come with a range of built-in wardrobes, a full marble ensuite bathroom with underfloor heating, and mirror-fronted cabinet units with integrated demister.