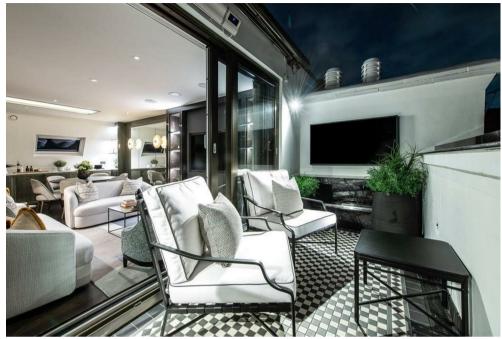

## Description

One of only two penthouses, Apartment 12a is an opulent 1,181 sq ft 3 bedroom duplex apartment positioned on the top floors with views over Hyde Park. Natural light floods the main reception and dining and kitchen area with a built-in bar with an ice maker wine chiller, working fireplace and full-height doors lead out onto the furnished terrace with an outdoor fireplace and outside  $\overline{\text{TV}}$ 