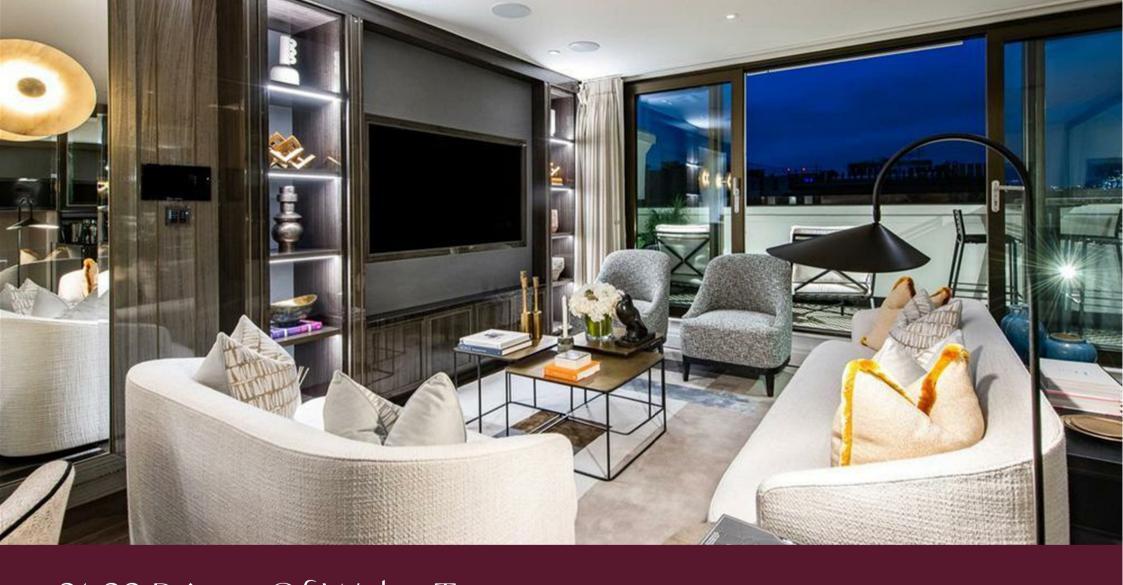

## Description

One of only two penthouses, Apartment 12a is an opulent 1,181 sq ft 3 bedroom duplex apartment positioned on the top floors with views over Hyde Park. Natural light floods the main reception and dining and kitchen area with a built-in bar with an ice maker wine chiller, working fireplace and full-height doors lead out onto the furnished terrace with an outdoor fireplace and outside  $\overline{\text{TV}}$ 

A central staircase leads down to the 3 en-suite bedrooms all of which come with a range of built-in wardrobes, a full marble ensuite bathroom with underfloor heating, and mirror-fronted cabinet units with integrated demister.