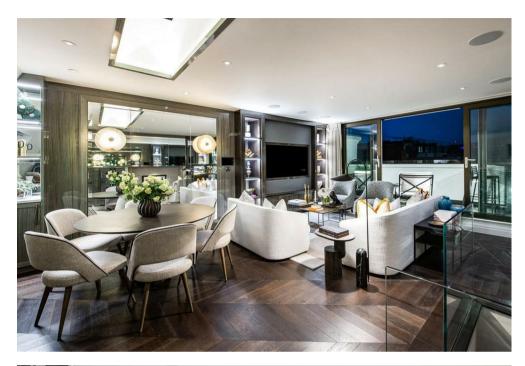

## Description

One of only two penthouses, Apartment 12a is an opulent 1,181 sq ft 3 bedroom duplex apartment positioned on the top floors with views over Hyde Park. Natural light floods the main reception and dining and kitchen area with a built-in bar with an ice maker wine chiller, working fireplace and full-height doors lead out onto the furnished terrace with an outdoor fireplace and outside  $\overline{\text{TV}}$ 