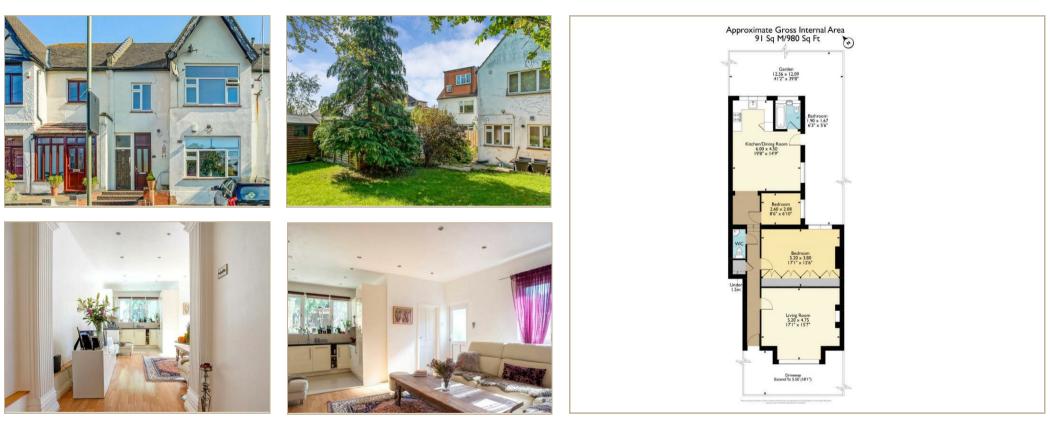

## Description

Bright and airy ground floor three double bedroom maisonette with its own private entrance, located in a quiet, sought-after location, close to all amenities, and offering easy access to Mill Hill East / Finchley Central stations. The apartment is in good decorative condition and benefits from off-street parking and a large private rear garden. Entrance Hall, Guest cloakroom, Open plan living/dining/ kitchen, Three double

bedrooms, Bathroom. 135-year lease, £26 per annum ground rent, no service charge.

Napier Watt would like to inform any interested party that the vendor of this property is a relative of an employee of the company.