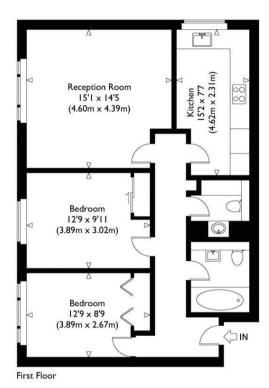

## Southwick Street, W2

Approximate Gross Internal Floor Area: 776 sq ft / 72.1 sq m

Illustration for identification purposes only, measurements are approximate, not to scale.

IMPORTANT: We would inform prospective purchasers that these sales particulars have been prepared as a general guide only. A detailed survey has not been carried out, nor the services, appliances and fittings tested. Room sizes should not be relied upon for furnishing purposes and are approximate. If floor plans are included, they are for guidance only and illustration purposes only and may not be to scale. If there are any important matters likely to affect your decision to buy, please contact us before viewing the property.