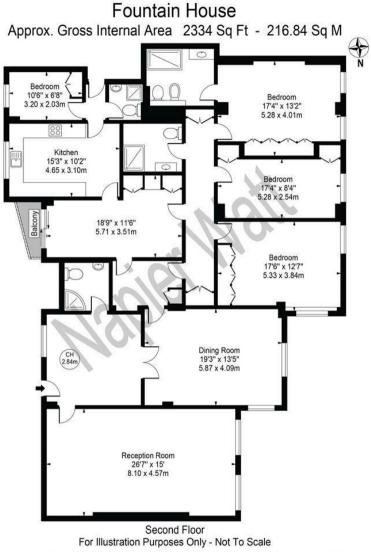

• Large Entrance Hall • Sitting Room • Dining Room • Kitchen • Sitting Room / Study • Main Bedroom with en suite Bathroom • 2 Further Bedrooms and Bathrooms • Maids Bedroom and Shower Room • Lift and porter

## Key Features

- 24 HOUR PORTER
- ▸ PARK LANE VIEWS

PRIME MAYFAIR LOCATION

 AMAZING REFURBISHMENT OPPORTUNITY

This floor plan should be used as a general outline for guidance only and does not constitute in whole or in part an offer or contract. Any intending purchaser or lessee should satisfy themselves by inspection, searches, enquiries and full survey as to the correctness of each statement. Any areas, measurements or distances quoted are approximate and should not be used to value a property or be the basis of any sale or let.